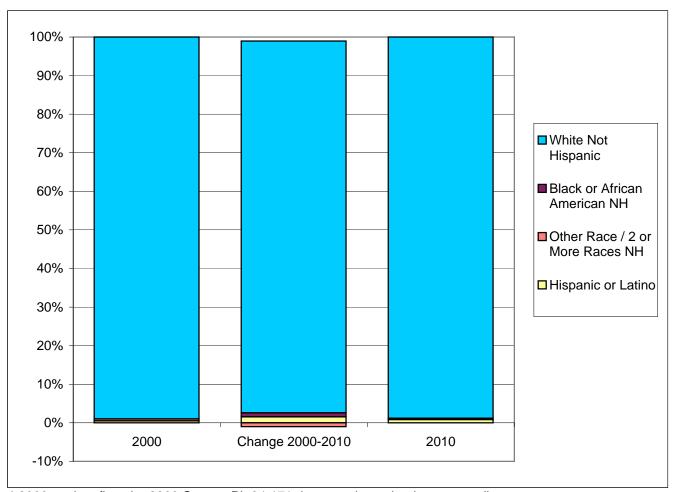

## Briny Breezes town Race / Ethnic Composition of the Population 2000 and 2010

|                         | 2000 *   |        | 2010 **  |        | Change 2000-2010 |         |
|-------------------------|----------|--------|----------|--------|------------------|---------|
| Ethnicity / Race        | Absolute | %      | Absolute | %      | Absolute         | %       |
|                         |          |        |          |        |                  |         |
| Not Hispanic or Latino  | 409      | 99.5%  | 596      | 99.2%  | 187              | 45.7%   |
| White                   | 407      | 99.0%  | 594      | 98.8%  | 187              | 45.9%   |
| Black, African American | 0        | 0.0%   | 2        | 0.3%   | 2                | 0.0%    |
| Other Race              | 2        | 0.5%   | 0        | 0.0%   | -2               | -100.0% |
| Two or More Races       | 0        | 0.0%   | 0        | 0.0%   | 0                | 0.0%    |
| Hispanic or Latino      | 2        | 0.5%   | 5        | 0.8%   | 3                | 150.0%  |
| White                   | 1        | 0.2%   | 5        | 0.8%   | 4                | 400.0%  |
| Black, African American | 0        | 0.0%   | 0        | 0.0%   | 0                | 0.0%    |
| Other Race              | 1        | 0.2%   | 0        | 0.0%   | -1               | -100.0% |
| Two or More Races       | 0        | 0.0%   | 0        | 0.0%   | 0                | 0.0%    |
| Total                   | 411      | 100.0% | 601      | 100.0% | 190              | 46.2%   |
| White                   | 408      | 99.3%  | 599      | 99.7%  | 191              | 46.8%   |
| Black, African American | 0        | 0.0%   | 2        | 0.3%   | 2                | 0.0%    |
| Other Race              | 3        | 0.7%   | 0        | 0.0%   | -3               | -100.0% |
| Two or More Races       | 0        | 0.0%   | 0        | 0.0%   | 0                | 0.0%    |

<sup>\* 2000</sup> totals reflect the 2000 Census PL 94-171 data as released, prior to any adjustments.

<sup>\*\* 2010</sup> totals reflect jurisdictional boundaries as of January 1, 2010, which may be different from the boundaries of the same jurisdiction at the time of the 2000 Census.