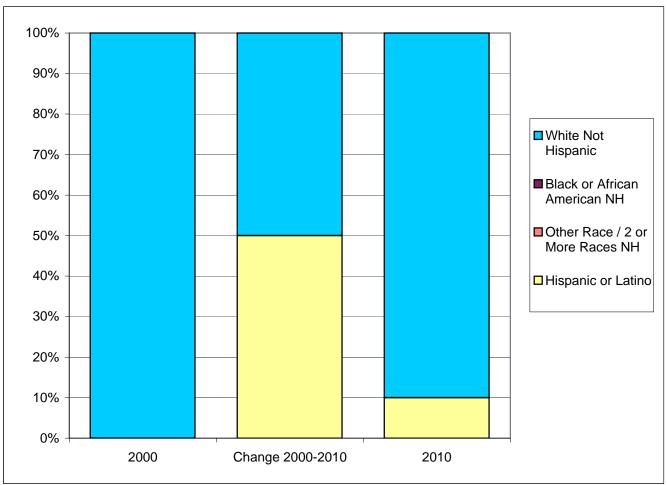

## Briny Breezes town Race / Ethnic Composition of the Population - Under 18 Years 2000 and 2010

|                         | 2000 *   |        | 2010 **  |        | Change 2000-2010 |       |
|-------------------------|----------|--------|----------|--------|------------------|-------|
| Ethnicity / Race        | Absolute | %      | Absolute | %      | Absolute         | %     |
| Not Hispanic or Latino  | 8        | 100.0% | 9        | 90.0%  | 1                | 12.5% |
| White                   | 8        | 100.0% | 9        | 90.0%  | 1                | 12.5% |
| Black, African American | 0        | 0.0%   | 0        | 0.0%   | 0                | 0.0%  |
| Other Race              | 0        | 0.0%   | 0        | 0.0%   | 0                | 0.0%  |
| Two or More Races       | 0        | 0.0%   | 0        | 0.0%   | 0                | 0.0%  |
| Hispanic or Latino      | 0        | 0.0%   | 1        | 10.0%  | 1                | 0.0%  |
| White                   | 0        | 0.0%   | 1        | 10.0%  | 1                | 0.0%  |
| Black, African American | 0        | 0.0%   | 0        | 0.0%   | 0                | 0.0%  |
| Other Race              | 0        | 0.0%   | 0        | 0.0%   | 0                | 0.0%  |
| Two or More Races       | 0        | 0.0%   | 0        | 0.0%   | 0                | 0.0%  |
| Total                   | 8        | 100.0% | 10       | 100.0% | 2                | 25.0% |
| White                   | 8        | 100.0% | 10       | 100.0% | 2                | 25.0% |
| Black, African American | 0        | 0.0%   | 0        | 0.0%   | 0                | 0.0%  |
| Other Race              | 0        | 0.0%   | 0        | 0.0%   | 0                | 0.0%  |
| Two or More Races       | 0        | 0.0%   | 0        | 0.0%   | 0                | 0.0%  |

<sup>\* 2000</sup> totals reflect the 2000 Census PL 94-171 data as released, prior to any adjustments.

<sup>\*\* 2010</sup> totals reflect jurisdictional boundaries as of January 1, 2010, which may be different from the boundaries of the same jurisdiction at the time of the 2000 Census.