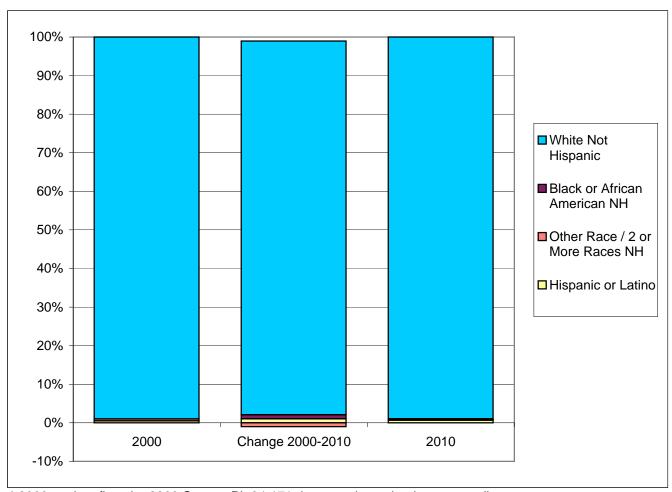

## Briny Breezes town Race / Ethnic Composition of the Population - 18 Years and Older 2000 and 2010

|                         | 2000 *   |        | 2010 **  |        | Change 2000-2010 |         |
|-------------------------|----------|--------|----------|--------|------------------|---------|
| Ethnicity / Race        | Absolute | %      | Absolute | %      | Absolute         | %       |
| Not Hispanic or Latino  | 401      | 99.5%  | 587      | 99.3%  | 186              | 46.4%   |
| White                   | 399      | 99.0%  | 585      | 99.0%  | 186              | 46.6%   |
| Black, African American | 0        | 0.0%   | 2        | 0.3%   | 2                | 0.0%    |
| Other Race              | 2        | 0.5%   | 0        | 0.0%   | -2               | -100.0% |
| Two or More Races       | 0        | 0.0%   | 0        | 0.0%   | 0                | 0.0%    |
| Hispanic or Latino      | 2        | 0.5%   | 4        | 0.7%   | 2                | 100.0%  |
| White                   | 1        | 0.2%   | 4        | 0.7%   | 3                | 300.0%  |
| Black, African American | 0        | 0.0%   | 0        | 0.0%   | 0                | 0.0%    |
| Other Race              | 1        | 0.2%   | 0        | 0.0%   | -1               | -100.0% |
| Two or More Races       | 0        | 0.0%   | 0        | 0.0%   | 0                | 0.0%    |
| Total                   | 403      | 100.0% | 591      | 100.0% | 188              | 46.7%   |
| White                   | 400      | 99.3%  | 589      | 99.7%  | 189              | 47.3%   |
| Black, African American | 0        | 0.0%   | 2        | 0.3%   | 2                | 0.0%    |
| Other Race              | 3        | 0.7%   | 0        | 0.0%   | -3               | -100.0% |
| Two or More Races       | 0        | 0.0%   | 0        | 0.0%   | 0                | 0.0%    |

<sup>\* 2000</sup> totals reflect the 2000 Census PL 94-171 data as released, prior to any adjustments.

<sup>\*\* 2010</sup> totals reflect jurisdictional boundaries as of January 1, 2010, which may be different from the boundaries of the same jurisdiction at the time of the 2000 Census.