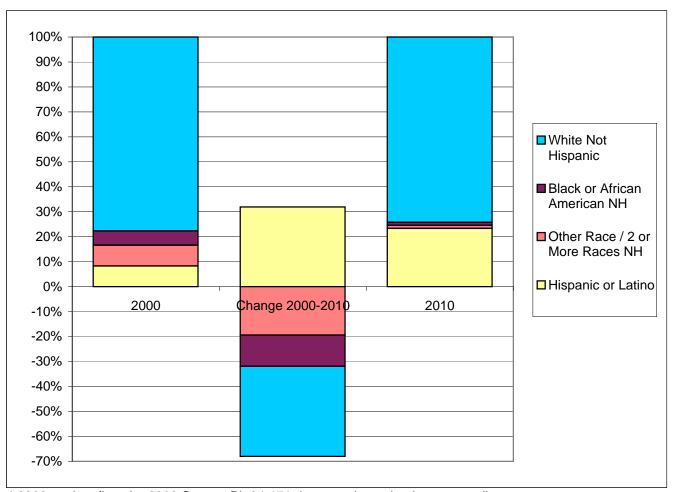

## Glen Ridge town Race / Ethnic Composition of the Population - 18 Years and Older 2000 and 2010

|                         | 2000 *   |        | 2010 **  |        | Change 2000-2010 |         |
|-------------------------|----------|--------|----------|--------|------------------|---------|
| Ethnicity / Race        | Absolute | %      | Absolute | %      | Absolute         | %       |
|                         |          |        |          |        |                  |         |
| Not Hispanic or Latino  | 177      | 91.7%  | 128      | 76.6%  | -49              | -27.7%  |
| White                   | 150      | 77.7%  | 124      | 74.3%  | -26              | -17.3%  |
| Black, African American | 11       | 5.7%   | 2        | 1.2%   | -9               | -81.8%  |
| Other Race              | 3        | 1.6%   | 2        | 1.2%   | -1               | -33.3%  |
| Two or More Races       | 13       | 6.7%   | 0        | 0.0%   | -13              | -100.0% |
| Hispanic or Latino      | 16       | 8.3%   | 39       | 23.4%  | 23               | 143.8%  |
| White                   | 15       | 7.8%   | 35       | 21.0%  | 20               | 133.3%  |
| Black, African American | 0        | 0.0%   | 0        | 0.0%   | 0                | 0.0%    |
| Other Race              | 0        | 0.0%   | 4        | 2.4%   | 4                | 0.0%    |
| Two or More Races       | 1        | 0.5%   | 0        | 0.0%   | -1               | -100.0% |
| Total                   | 193      | 100.0% | 167      | 100.0% | -26              | -13.5%  |
| White                   | 165      | 85.5%  | 159      | 95.2%  | -6               | -3.6%   |
| Black, African American | 11       | 5.7%   | 2        | 1.2%   | -9               | -81.8%  |
| Other Race              | 3        | 1.6%   | 6        | 3.6%   | 3                | 100.0%  |
| Two or More Races       | 14       | 7.3%   | 0        | 0.0%   | -14              | -100.0% |

<sup>\* 2000</sup> totals reflect the 2000 Census PL 94-171 data as released, prior to any adjustments.

<sup>\*\* 2010</sup> totals reflect jurisdictional boundaries as of January 1, 2010, which may be different from the boundaries of the same jurisdiction at the time of the 2000 Census.