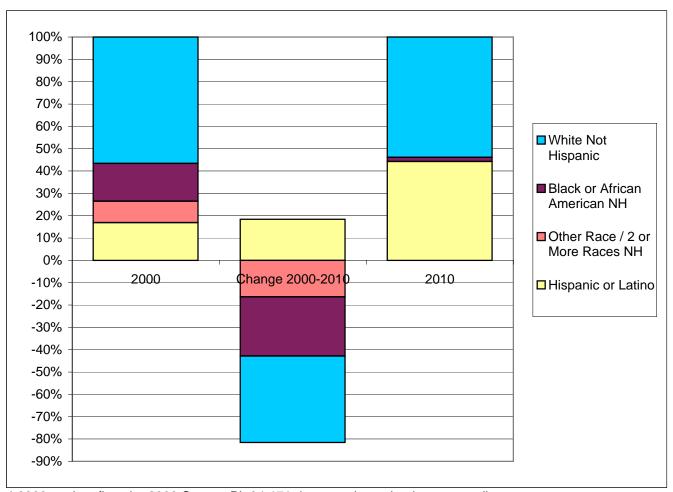

## Glen Ridge town Race / Ethnic Composition of the Population - Under 18 Years 2000 and 2010

|                         | 2000 *   |        | 2010 **  |        | Change 2000-2010 |         |
|-------------------------|----------|--------|----------|--------|------------------|---------|
| Ethnicity / Race        | Absolute | %      | Absolute | %      | Absolute         | %       |
|                         |          |        |          |        |                  |         |
| Not Hispanic or Latino  | 69       | 83.1%  | 29       | 55.8%  | -40              | -58.0%  |
| White                   | 47       | 56.6%  | 28       | 53.8%  | -19              | -40.4%  |
| Black, African American | 14       | 16.9%  | 1        | 1.9%   | -13              | -92.9%  |
| Other Race              | 0        | 0.0%   | 0        | 0.0%   | 0                | 0.0%    |
| Two or More Races       | 8        | 9.6%   | 0        | 0.0%   | -8               | -100.0% |
| Hispanic or Latino      | 14       | 16.9%  | 23       | 44.2%  | 9                | 64.3%   |
| White                   | 14       | 16.9%  | 21       | 40.4%  | 7                | 50.0%   |
| Black, African American | 0        | 0.0%   | 0        | 0.0%   | 0                | 0.0%    |
| Other Race              | 0        | 0.0%   | 1        | 1.9%   | 1                | 0.0%    |
| Two or More Races       | 0        | 0.0%   | 1        | 1.9%   | 1                | 0.0%    |
| Total                   | 83       | 100.0% | 52       | 100.0% | -31              | -37.3%  |
| White                   | 61       | 73.5%  | 49       | 94.2%  | -12              | -19.7%  |
| Black, African American | 14       | 16.9%  | 1        | 1.9%   | -13              | -92.9%  |
| Other Race              | 0        | 0.0%   | 1        | 1.9%   | 1                | 0.0%    |
| Two or More Races       | 8        | 9.6%   | 1        | 1.9%   | -7               | -87.5%  |

<sup>\* 2000</sup> totals reflect the 2000 Census PL 94-171 data as released, prior to any adjustments.

<sup>\*\* 2010</sup> totals reflect jurisdictional boundaries as of January 1, 2010, which may be different from the boundaries of the same jurisdiction at the time of the 2000 Census.