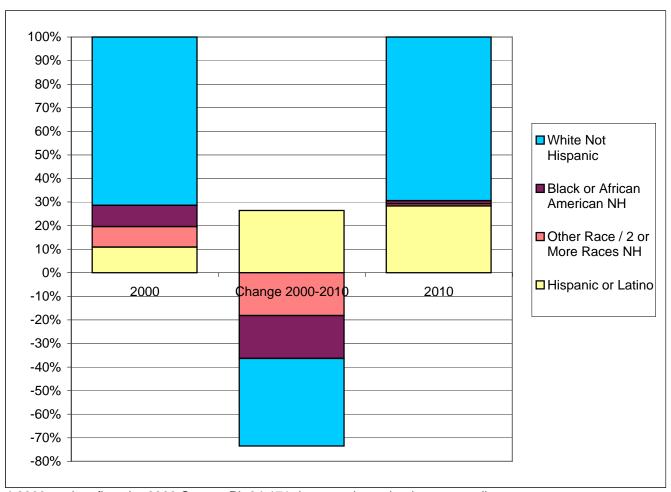

## Glen Ridge town Race / Ethnic Composition of the Population 2000 and 2010

|                         | 2000 *   |        | 2010 **  |        | Change 2000-2010 |         |
|-------------------------|----------|--------|----------|--------|------------------|---------|
| Ethnicity / Race        | Absolute | %      | Absolute | %      | Absolute         | %       |
|                         |          |        |          |        |                  |         |
| Not Hispanic or Latino  | 246      | 89.1%  | 157      | 71.7%  | -89              | -36.2%  |
| White                   | 197      | 71.4%  | 152      | 69.4%  | -45              | -22.8%  |
| Black, African American | 25       | 9.1%   | 3        | 1.4%   | -22              | -88.0%  |
| Other Race              | 3        | 1.1%   | 2        | 0.9%   | -1               | -33.3%  |
| Two or More Races       | 21       | 7.6%   | 0        | 0.0%   | -21              | -100.0% |
| Hispanic or Latino      | 30       | 10.9%  | 62       | 28.3%  | 32               | 106.7%  |
| White                   | 29       | 10.5%  | 56       | 25.6%  | 27               | 93.1%   |
| Black, African American | 0        | 0.0%   | 0        | 0.0%   | 0                | 0.0%    |
| Other Race              | 0        | 0.0%   | 5        | 2.3%   | 5                | 0.0%    |
| Two or More Races       | 1        | 0.4%   | 1        | 0.5%   | 0                | 0.0%    |
| Total                   | 276      | 100.0% | 219      | 100.0% | -57              | -20.7%  |
| White                   | 226      | 81.9%  | 208      | 95.0%  | -18              | -8.0%   |
| Black, African American | 25       | 9.1%   | 3        | 1.4%   | -22              | -88.0%  |
| Other Race              | 3        | 1.1%   | 7        | 3.2%   | 4                | 133.3%  |
| Two or More Races       | 22       | 8.0%   | 1        | 0.5%   | -21              | -95.5%  |

<sup>\* 2000</sup> totals reflect the 2000 Census PL 94-171 data as released, prior to any adjustments.

<sup>\*\* 2010</sup> totals reflect jurisdictional boundaries as of January 1, 2010, which may be different from the boundaries of the same jurisdiction at the time of the 2000 Census.