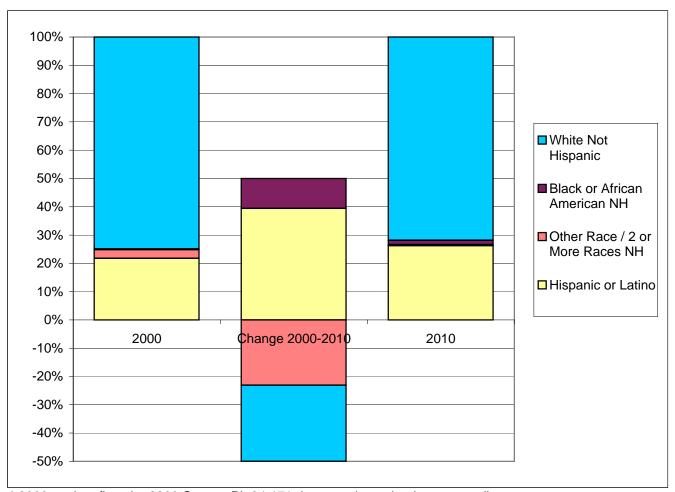

## Golden Beach town Race / Ethnic Composition of the Population 2000 and 2010

|                         | 2000 *   |        | 2010 **  |        | Change 2000-2010 |         |
|-------------------------|----------|--------|----------|--------|------------------|---------|
| Ethnicity / Race        | Absolute | %      | Absolute | %      | Absolute         | %       |
|                         |          |        |          |        |                  |         |
| Not Hispanic or Latino  | 719      | 78.2%  | 678      | 73.8%  | -41              | -5.7%   |
| White                   | 688      | 74.9%  | 660      | 71.8%  | -28              | -4.1%   |
| Black, African American | 3        | 0.3%   | 14       | 1.5%   | 11               | 366.7%  |
| Other Race              | 13       | 1.4%   | 4        | 0.4%   | -9               | -69.2%  |
| Two or More Races       | 15       | 1.6%   | 0        | 0.0%   | -15              | -100.0% |
| Hispanic or Latino      | 200      | 21.8%  | 241      | 26.2%  | 41               | 20.5%   |
| White                   | 189      | 20.6%  | 239      | 26.0%  | 50               | 26.5%   |
| Black, African American | 0        | 0.0%   | 2        | 0.2%   | 2                | 0.0%    |
| Other Race              | 9        | 1.0%   | 0        | 0.0%   | -9               | -100.0% |
| Two or More Races       | 2        | 0.2%   | 0        | 0.0%   | -2               | -100.0% |
| Total                   | 919      | 100.0% | 919      | 100.0% | 0                | 0.0%    |
| White                   | 877      | 95.4%  | 899      | 97.8%  | 22               | 2.5%    |
| Black, African American | 3        | 0.3%   | 16       | 1.7%   | 13               | 433.3%  |
| Other Race              | 22       | 2.4%   | 4        | 0.4%   | -18              | -81.8%  |
| Two or More Races       | 17       | 1.8%   | 0        | 0.0%   | -17              | -100.0% |

<sup>\* 2000</sup> totals reflect the 2000 Census PL 94-171 data as released, prior to any adjustments.

<sup>\*\* 2010</sup> totals reflect jurisdictional boundaries as of January 1, 2010, which may be different from the boundaries of the same jurisdiction at the time of the 2000 Census.