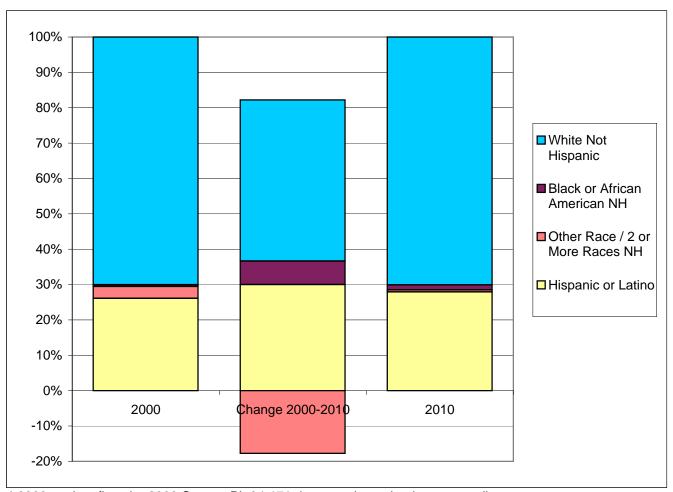

## Golden Beach town Race / Ethnic Composition of the Population - 18 Years and Older 2000 and 2010

|                         | 2000 *   |        | 2010 **  |        | Change 2000-2010 |         |
|-------------------------|----------|--------|----------|--------|------------------|---------|
| Ethnicity / Race        | Absolute | %      | Absolute | %      | Absolute         | %       |
| Not Hispanic or Latino  | 444      | 73.9%  | 475      | 72.1%  | 31               | 7.0%    |
| White                   | 421      | 70.0%  | 462      | 70.1%  | 41               | 9.7%    |
| Black, African American | 3        | 0.5%   | 9        | 1.4%   | 6                | 200.0%  |
| Other Race              | 9        | 1.5%   | 4        | 0.6%   | -5               | -55.6%  |
| Two or More Races       | 11       | 1.8%   | 0        | 0.0%   | -11              | -100.0% |
| Hispanic or Latino      | 157      | 26.1%  | 184      | 27.9%  | 27               | 17.2%   |
| White                   | 148      | 24.6%  | 183      | 27.8%  | 35               | 23.6%   |
| Black, African American | 0        | 0.0%   | 1        | 0.2%   | 1                | 0.0%    |
| Other Race              | 7        | 1.2%   | 0        | 0.0%   | -7               | -100.0% |
| Two or More Races       | 2        | 0.3%   | 0        | 0.0%   | -2               | -100.0% |
| Total                   | 601      | 100.0% | 659      | 100.0% | 58               | 9.7%    |
| White                   | 569      | 94.7%  | 645      | 97.9%  | 76               | 13.4%   |
| Black, African American | 3        | 0.5%   | 10       | 1.5%   | 7                | 233.3%  |
| Other Race              | 16       | 2.7%   | 4        | 0.6%   | -12              | -75.0%  |
| Two or More Races       | 13       | 2.2%   | 0        | 0.0%   | -13              | -100.0% |

<sup>\* 2000</sup> totals reflect the 2000 Census PL 94-171 data as released, prior to any adjustments.

<sup>\*\* 2010</sup> totals reflect jurisdictional boundaries as of January 1, 2010, which may be different from the boundaries of the same jurisdiction at the time of the 2000 Census.