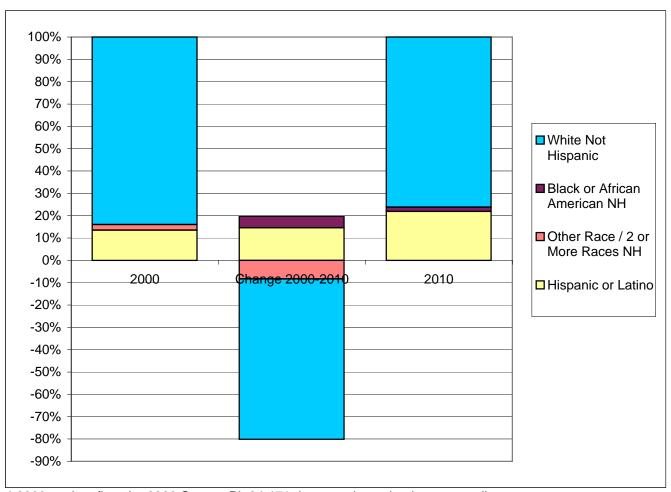

## Golden Beach town Race / Ethnic Composition of the Population - Under 18 Years 2000 and 2010

|                         | 2000 *   |        | 2010 **  |        | Change 2000-2010 |         |
|-------------------------|----------|--------|----------|--------|------------------|---------|
| Ethnicity / Race        | Absolute | %      | Absolute | %      | Absolute         | %       |
| Not Hispanic or Latino  | 275      | 86.5%  | 203      | 78.1%  | -72              | -26.2%  |
| White                   | 267      | 84.0%  | 198      | 76.2%  | -69              | -25.8%  |
| Black, African American | 0        | 0.0%   | 5        | 1.9%   | 5                | 0.0%    |
| Other Race              | 4        | 1.3%   | 0        | 0.0%   | -4               | -100.0% |
| Two or More Races       | 4        | 1.3%   | 0        | 0.0%   | -4               | -100.0% |
| Hispanic or Latino      | 43       | 13.5%  | 57       | 21.9%  | 14               | 32.6%   |
| White                   | 41       | 12.9%  | 56       | 21.5%  | 15               | 36.6%   |
| Black, African American | 0        | 0.0%   | 1        | 0.4%   | 1                | 0.0%    |
| Other Race              | 2        | 0.6%   | 0        | 0.0%   | -2               | -100.0% |
| Two or More Races       | 0        | 0.0%   | 0        | 0.0%   | 0                | 0.0%    |
| Total                   | 318      | 100.0% | 260      | 100.0% | -58              | -18.2%  |
| White                   | 308      | 96.9%  | 254      | 97.7%  | -54              | -17.5%  |
| Black, African American | 0        | 0.0%   | 6        | 2.3%   | 6                | 0.0%    |
| Other Race              | 6        | 1.9%   | 0        | 0.0%   | -6               | -100.0% |
| Two or More Races       | 4        | 1.3%   | 0        | 0.0%   | -4               | -100.0% |

<sup>\* 2000</sup> totals reflect the 2000 Census PL 94-171 data as released, prior to any adjustments.

<sup>\*\* 2010</sup> totals reflect jurisdictional boundaries as of January 1, 2010, which may be different from the boundaries of the same jurisdiction at the time of the 2000 Census.