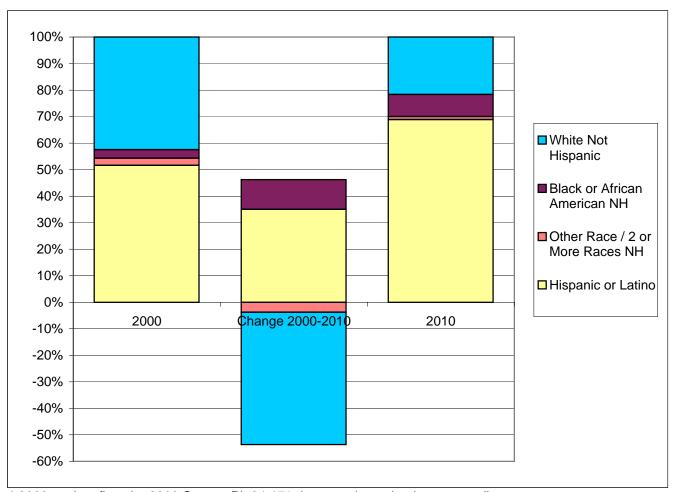

## Gun Club Estates CDP Race / Ethnic Composition of the Population - Under 18 Years 2000 and 2010

|                         | 2000 *   |        | 2010     | **     | Change 2000-2010 |         |
|-------------------------|----------|--------|----------|--------|------------------|---------|
| Ethnicity / Race        | Absolute | %      | Absolute | %      | Absolute         | %       |
| Not Hispanic or Latino  | 90       | 48.4%  | 56       | 31.1%  | -34              | -37.8%  |
| White                   | 79       | 42.5%  | 39       | 21.7%  | -40              | -50.6%  |
| Black, African American | 6        | 3.2%   | 15       | 8.3%   | 9                | 150.0%  |
| Other Race              | 0        | 0.0%   | 2        | 1.1%   | 2                | 0.0%    |
| Two or More Races       | 5        | 2.7%   | 0        | 0.0%   | -5               | -100.0% |
| Hispanic or Latino      | 96       | 51.6%  | 124      | 68.9%  | 28               | 29.2%   |
| White                   | 66       | 35.5%  | 101      | 56.1%  | 35               | 53.0%   |
| Black, African American | 0        | 0.0%   | 6        | 3.3%   | 6                | 0.0%    |
| Other Race              | 12       | 6.5%   | 15       | 8.3%   | 3                | 25.0%   |
| Two or More Races       | 18       | 9.7%   | 2        | 1.1%   | -16              | -88.9%  |
| Total                   | 186      | 100.0% | 180      | 100.0% | -6               | -3.2%   |
| White                   | 145      | 78.0%  | 140      | 77.8%  | -5               | -3.4%   |
| Black, African American | 6        | 3.2%   | 21       | 11.7%  | 15               | 250.0%  |
| Other Race              | 12       | 6.5%   | 17       | 9.4%   | 5                | 41.7%   |
| Two or More Races       | 23       | 12.4%  | 2        | 1.1%   | -21              | -91.3%  |

<sup>\* 2000</sup> totals reflect the 2000 Census PL 94-171 data as released, prior to any adjustments.

<sup>\*\* 2010</sup> totals reflect jurisdictional boundaries as of January 1, 2010, which may be different from the boundaries of the same jurisdiction at the time of the 2000 Census.