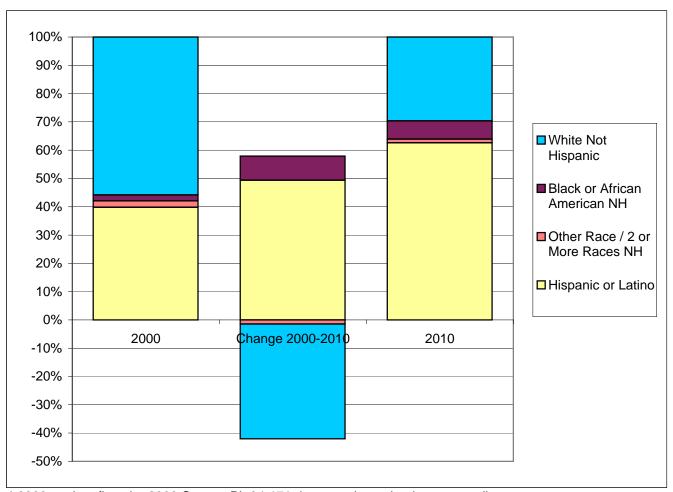

## Gun Club Estates CDP Race / Ethnic Composition of the Population 2000 and 2010

|                         | 2000 *   |        | 2010 **  |        | Change 2000-2010 |         |
|-------------------------|----------|--------|----------|--------|------------------|---------|
| Ethnicity / Race        | Absolute | %      | Absolute | %      | Absolute         | %       |
|                         |          |        |          |        |                  |         |
| Not Hispanic or Latino  | 428      | 60.2%  | 290      | 37.4%  | -138             | -32.2%  |
| White                   | 397      | 55.8%  | 230      | 29.6%  | -167             | -42.1%  |
| Black, African American | 15       | 2.1%   | 50       | 6.4%   | 35               | 233.3%  |
| Other Race              | 2        | 0.3%   | 10       | 1.3%   | 8                | 400.0%  |
| Two or More Races       | 14       | 2.0%   | 0        | 0.0%   | -14              | -100.0% |
| Hispanic or Latino      | 283      | 39.8%  | 486      | 62.6%  | 203              | 71.7%   |
| White                   | 224      | 31.5%  | 392      | 50.5%  | 168              | 75.0%   |
| Black, African American | 1        | 0.1%   | 17       | 2.2%   | 16               | 1600.0% |
| Other Race              | 25       | 3.5%   | 72       | 9.3%   | 47               | 188.0%  |
| Two or More Races       | 33       | 4.6%   | 5        | 0.6%   | -28              | -84.8%  |
| Total                   | 711      | 100.0% | 776      | 100.0% | 65               | 9.1%    |
| White                   | 621      | 87.3%  | 622      | 80.2%  | 1                | 0.2%    |
| Black, African American | 16       | 2.3%   | 67       | 8.6%   | 51               | 318.8%  |
| Other Race              | 27       | 3.8%   | 82       | 10.6%  | 55               | 203.7%  |
| Two or More Races       | 47       | 6.6%   | 5        | 0.6%   | -42              | -89.4%  |

<sup>\* 2000</sup> totals reflect the 2000 Census PL 94-171 data as released, prior to any adjustments.

<sup>\*\* 2010</sup> totals reflect jurisdictional boundaries as of January 1, 2010, which may be different from the boundaries of the same jurisdiction at the time of the 2000 Census.