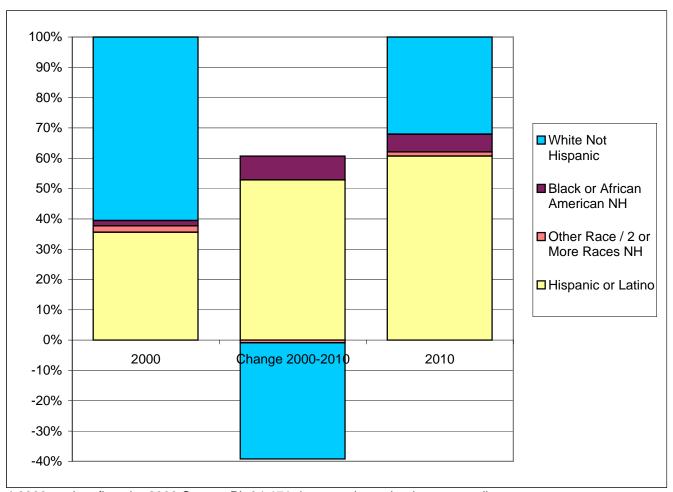

## Gun Club Estates CDP Race / Ethnic Composition of the Population - 18 Years and Older 2000 and 2010

|                         | 2000 *   |        | 2010 **  |        | Change 2000-2010 |         |
|-------------------------|----------|--------|----------|--------|------------------|---------|
| Ethnicity / Race        | Absolute | %      | Absolute | %      | Absolute         | %       |
|                         |          |        |          |        |                  |         |
| Not Hispanic or Latino  | 338      | 64.4%  | 234      | 39.3%  | -104             | -30.8%  |
| White                   | 318      | 60.6%  | 191      | 32.0%  | -127             | -39.9%  |
| Black, African American | 9        | 1.7%   | 35       | 5.9%   | 26               | 288.9%  |
| Other Race              | 2        | 0.4%   | 8        | 1.3%   | 6                | 300.0%  |
| Two or More Races       | 9        | 1.7%   | 0        | 0.0%   | -9               | -100.0% |
| Hispanic or Latino      | 187      | 35.6%  | 362      | 60.7%  | 175              | 93.6%   |
| White                   | 158      | 30.1%  | 291      | 48.8%  | 133              | 84.2%   |
| Black, African American | 1        | 0.2%   | 11       | 1.8%   | 10               | 1000.0% |
| Other Race              | 13       | 2.5%   | 57       | 9.6%   | 44               | 338.5%  |
| Two or More Races       | 15       | 2.9%   | 3        | 0.5%   | -12              | -80.0%  |
| Total                   | 525      | 100.0% | 596      | 100.0% | 71               | 13.5%   |
| White                   | 476      | 90.7%  | 482      | 80.9%  | 6                | 1.3%    |
| Black, African American | 10       | 1.9%   | 46       | 7.7%   | 36               | 360.0%  |
| Other Race              | 15       | 2.9%   | 65       | 10.9%  | 50               | 333.3%  |
| Two or More Races       | 24       | 4.6%   | 3        | 0.5%   | -21              | -87.5%  |

<sup>\* 2000</sup> totals reflect the 2000 Census PL 94-171 data as released, prior to any adjustments.

<sup>\*\* 2010</sup> totals reflect jurisdictional boundaries as of January 1, 2010, which may be different from the boundaries of the same jurisdiction at the time of the 2000 Census.