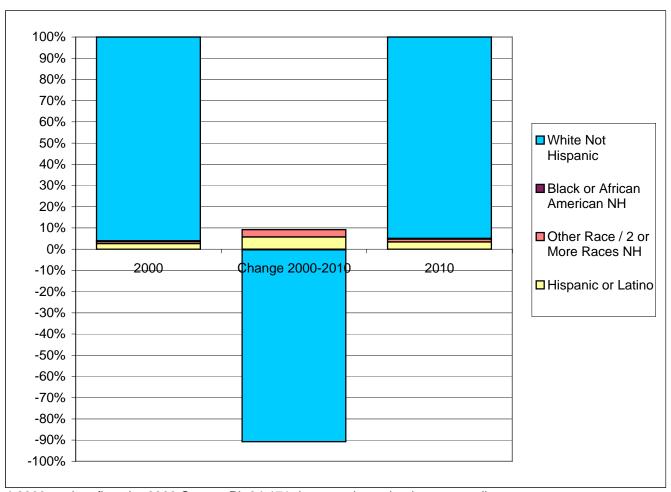

## Highland Beach town Race / Ethnic Composition of the Population - 18 Years and Older 2000 and 2010

|                         | 2000 *   |        | 2010 **  |        | Change 2000-2010 |        |
|-------------------------|----------|--------|----------|--------|------------------|--------|
| Ethnicity / Race        | Absolute | %      | Absolute | %      | Absolute         | %      |
|                         |          |        |          |        |                  |        |
| Not Hispanic or Latino  | 3,531    | 97.3%  | 3,255    | 96.6%  | -276             | -7.8%  |
| White                   | 3,486    | 96.1%  | 3,200    | 95.0%  | -286             | -8.2%  |
| Black, African American | 12       | 0.3%   | 11       | 0.3%   | -1               | -8.3%  |
| Other Race              | 15       | 0.4%   | 29       | 0.9%   | 14               | 93.3%  |
| Two or More Races       | 18       | 0.5%   | 15       | 0.4%   | -3               | -16.7% |
| Hispanic or Latino      | 97       | 2.7%   | 115      | 3.4%   | 18               | 18.6%  |
| White                   | 91       | 2.5%   | 102      | 3.0%   | 11               | 12.1%  |
| Black, African American | 0        | 0.0%   | 1        | 0.0%   | 1                | 0.0%   |
| Other Race              | 2        | 0.1%   | 8        | 0.2%   | 6                | 300.0% |
| Two or More Races       | 4        | 0.1%   | 4        | 0.1%   | 0                | 0.0%   |
| Total                   | 3,628    | 100.0% | 3,370    | 100.0% | -258             | -7.1%  |
| White                   | 3,577    | 98.6%  | 3,302    | 98.0%  | -275             | -7.7%  |
| Black, African American | 12       | 0.3%   | 12       | 0.4%   | 0                | 0.0%   |
| Other Race              | 17       | 0.5%   | 37       | 1.1%   | 20               | 117.6% |
| Two or More Races       | 22       | 0.6%   | 19       | 0.6%   | -3               | -13.6% |

<sup>\* 2000</sup> totals reflect the 2000 Census PL 94-171 data as released, prior to any adjustments.

<sup>\*\* 2010</sup> totals reflect jurisdictional boundaries as of January 1, 2010, which may be different from the boundaries of the same jurisdiction at the time of the 2000 Census.