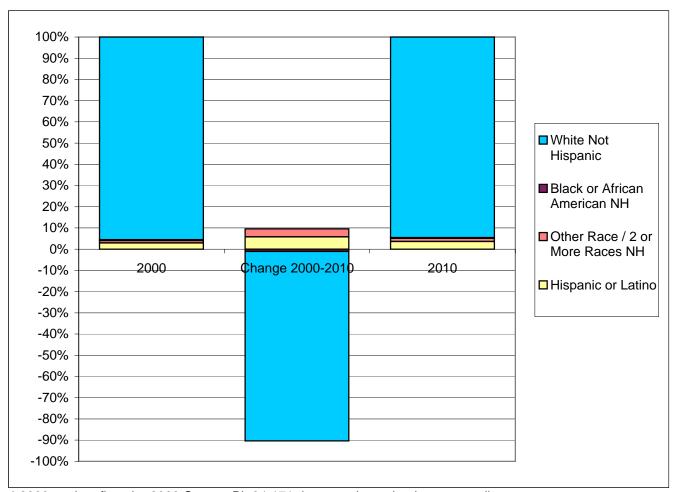

## Highland Beach town Race / Ethnic Composition of the Population 2000 and 2010

|                         | 2000 *   |        | 2010 **  |        | Change 2000-2010 |        |
|-------------------------|----------|--------|----------|--------|------------------|--------|
| Ethnicity / Race        | Absolute | %      | Absolute | %      | Absolute         | %      |
|                         |          |        |          |        |                  |        |
| Not Hispanic or Latino  | 3,663    | 97.0%  | 3,410    | 96.4%  | -253             | -6.9%  |
| White                   | 3,608    | 95.6%  | 3,347    | 94.6%  | -261             | -7.2%  |
| Black, African American | 14       | 0.4%   | 11       | 0.3%   | -3               | -21.4% |
| Other Race              | 18       | 0.5%   | 32       | 0.9%   | 14               | 77.8%  |
| Two or More Races       | 23       | 0.6%   | 20       | 0.6%   | -3               | -13.0% |
| Hispanic or Latino      | 112      | 3.0%   | 129      | 3.6%   | 17               | 15.2%  |
| White                   | 104      | 2.8%   | 112      | 3.2%   | 8                | 7.7%   |
| Black, African American | 0        | 0.0%   | 1        | 0.0%   | 1                | 0.0%   |
| Other Race              | 2        | 0.1%   | 12       | 0.3%   | 10               | 500.0% |
| Two or More Races       | 6        | 0.2%   | 4        | 0.1%   | -2               | -33.3% |
| Total                   | 3,775    | 100.0% | 3,539    | 100.0% | -236             | -6.3%  |
| White                   | 3,712    | 98.3%  | 3,459    | 97.7%  | -253             | -6.8%  |
| Black, African American | 14       | 0.4%   | 12       | 0.3%   | -2               | -14.3% |
| Other Race              | 20       | 0.5%   | 44       | 1.2%   | 24               | 120.0% |
| Two or More Races       | 29       | 0.8%   | 24       | 0.7%   | -5               | -17.2% |

<sup>\* 2000</sup> totals reflect the 2000 Census PL 94-171 data as released, prior to any adjustments.

<sup>\*\* 2010</sup> totals reflect jurisdictional boundaries as of January 1, 2010, which may be different from the boundaries of the same jurisdiction at the time of the 2000 Census.