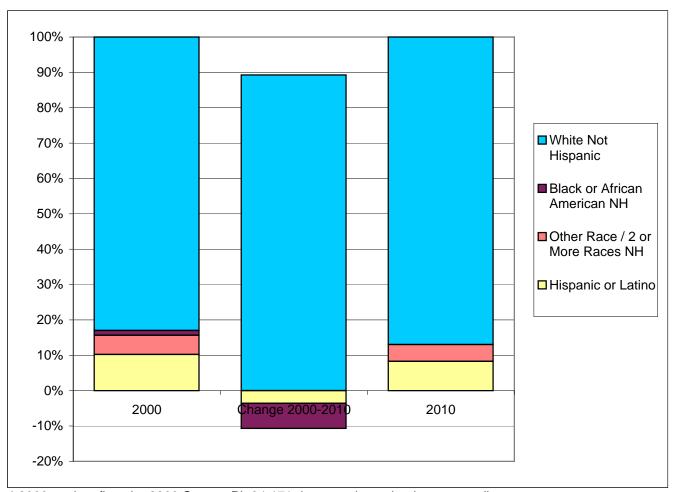

## Highland Beach town Race / Ethnic Composition of the Population - Under 18 Years 2000 and 2010

|                         | 2000 *   |        | 2010 **  |        | Change 2000-2010 |         |
|-------------------------|----------|--------|----------|--------|------------------|---------|
| Ethnicity / Race        | Absolute | %      | Absolute | %      | Absolute         | %       |
| Not Hispanic or Latino  | 132      | 89.8%  | 155      | 91.7%  | 23               | 17.4%   |
| White                   | 122      | 83.0%  | 147      | 87.0%  | 25               | 20.5%   |
| Black, African American | 2        | 1.4%   | 0        | 0.0%   | -2               | -100.0% |
| Other Race              | 3        | 2.0%   | 3        | 1.8%   | 0                | 0.0%    |
| Two or More Races       | 5        | 3.4%   | 5        | 3.0%   | 0                | 0.0%    |
| Hispanic or Latino      | 15       | 10.2%  | 14       | 8.3%   | -1               | -6.7%   |
| White                   | 13       | 8.8%   | 10       | 5.9%   | -3               | -23.1%  |
| Black, African American | 0        | 0.0%   | 0        | 0.0%   | 0                | 0.0%    |
| Other Race              | 0        | 0.0%   | 4        | 2.4%   | 4                | 0.0%    |
| Two or More Races       | 2        | 1.4%   | 0        | 0.0%   | -2               | -100.0% |
| Total                   | 147      | 100.0% | 169      | 100.0% | 22               | 15.0%   |
| White                   | 135      | 91.8%  | 157      | 92.9%  | 22               | 16.3%   |
| Black, African American | 2        | 1.4%   | 0        | 0.0%   | -2               | -100.0% |
| Other Race              | 3        | 2.0%   | 7        | 4.1%   | 4                | 133.3%  |
| Two or More Races       | 7        | 4.8%   | 5        | 3.0%   | -2               | -28.6%  |

<sup>\* 2000</sup> totals reflect the 2000 Census PL 94-171 data as released, prior to any adjustments.

<sup>\*\* 2010</sup> totals reflect jurisdictional boundaries as of January 1, 2010, which may be different from the boundaries of the same jurisdiction at the time of the 2000 Census.