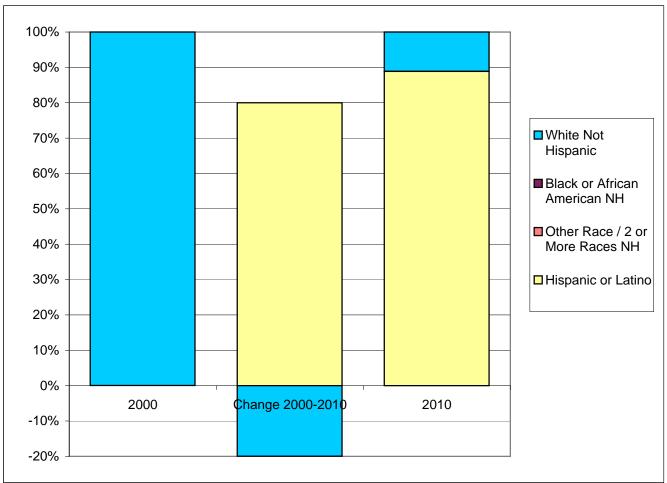

## Islandia city Race / Ethnic Composition of the Population 2000 and 2010

|                         | 2000 *   |        | 2010 **  |        | Change 2000-2010 |        |
|-------------------------|----------|--------|----------|--------|------------------|--------|
| Ethnicity / Race        | Absolute | %      | Absolute | %      | Absolute         | %      |
|                         |          |        |          |        |                  |        |
| Not Hispanic or Latino  | 6        | 100.0% | 2        | 11.1%  | -4               | -66.7% |
| White                   | 6        | 100.0% | 2        | 11.1%  | -4               | -66.7% |
| Black, African American | 0        | 0.0%   | 0        | 0.0%   | 0                | 0.0%   |
| Other Race              | 0        | 0.0%   | 0        | 0.0%   | 0                | 0.0%   |
| Two or More Races       | 0        | 0.0%   | 0        | 0.0%   | 0                | 0.0%   |
| Hispanic or Latino      | 0        | 0.0%   | 16       | 88.9%  | 16               | 0.0%   |
| White                   | 0        | 0.0%   | 16       | 88.9%  | 16               | 0.0%   |
| Black, African American | 0        | 0.0%   | 0        | 0.0%   | 0                | 0.0%   |
| Other Race              | 0        | 0.0%   | 0        | 0.0%   | 0                | 0.0%   |
| Two or More Races       | 0        | 0.0%   | 0        | 0.0%   | 0                | 0.0%   |
| Total                   | 6        | 100.0% | 18       | 100.0% | 12               | 200.0% |
| White                   | 6        | 100.0% | 18       | 100.0% | 12               | 200.0% |
| Black, African American | 0        | 0.0%   | 0        | 0.0%   | 0                | 0.0%   |
| Other Race              | 0        | 0.0%   | 0        | 0.0%   | 0                | 0.0%   |
| Two or More Races       | 0        | 0.0%   | 0        | 0.0%   | 0                | 0.0%   |

<sup>\* 2000</sup> totals reflect the 2000 Census PL 94-171 data as released, prior to any adjustments.

<sup>\*\* 2010</sup> totals reflect jurisdictional boundaries as of January 1, 2010, which may be different from the boundaries of the same jurisdiction at the time of the 2000 Census.