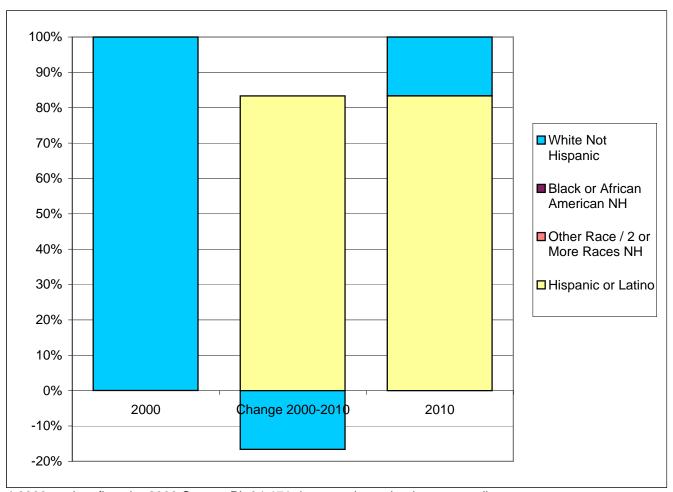

## Islandia city Race / Ethnic Composition of the Population - 18 Years and Older 2000 and 2010

|                         | 2000 *   |        | 2010 **  |        | Change 2000-2010 |        |
|-------------------------|----------|--------|----------|--------|------------------|--------|
| Ethnicity / Race        | Absolute | %      | Absolute | %      | Absolute         | %      |
|                         |          |        |          |        |                  |        |
| Not Hispanic or Latino  | 4        | 100.0% | 2        | 16.7%  | -2               | -50.0% |
| White                   | 4        | 100.0% | 2        | 16.7%  | -2               | -50.0% |
| Black, African American | 0        | 0.0%   | 0        | 0.0%   | 0                | 0.0%   |
| Other Race              | 0        | 0.0%   | 0        | 0.0%   | 0                | 0.0%   |
| Two or More Races       | 0        | 0.0%   | 0        | 0.0%   | 0                | 0.0%   |
| Hispanic or Latino      | 0        | 0.0%   | 10       | 83.3%  | 10               | 0.0%   |
| White                   | 0        | 0.0%   | 10       | 83.3%  | 10               | 0.0%   |
| Black, African American | 0        | 0.0%   | 0        | 0.0%   | 0                | 0.0%   |
| Other Race              | 0        | 0.0%   | 0        | 0.0%   | 0                | 0.0%   |
| Two or More Races       | 0        | 0.0%   | 0        | 0.0%   | 0                | 0.0%   |
| Total                   | 4        | 100.0% | 12       | 100.0% | 8                | 200.0% |
| White                   | 4        | 100.0% | 12       | 100.0% | 8                | 200.0% |
| Black, African American | 0        | 0.0%   | 0        | 0.0%   | 0                | 0.0%   |
| Other Race              | 0        | 0.0%   | 0        | 0.0%   | 0                | 0.0%   |
| Two or More Races       | 0        | 0.0%   | 0        | 0.0%   | 0                | 0.0%   |

<sup>\* 2000</sup> totals reflect the 2000 Census PL 94-171 data as released, prior to any adjustments.

<sup>\*\* 2010</sup> totals reflect jurisdictional boundaries as of January 1, 2010, which may be different from the boundaries of the same jurisdiction at the time of the 2000 Census.