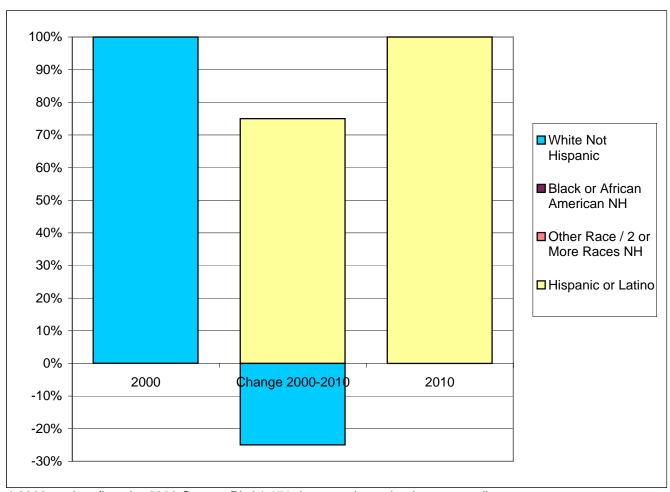

## Islandia city Race / Ethnic Composition of the Population - Under 18 Years 2000 and 2010

|                         | 2000 *   |        | 2010 **  |        | Change 2000-2010 |         |
|-------------------------|----------|--------|----------|--------|------------------|---------|
| Ethnicity / Race        | Absolute | %      | Absolute | %      | Absolute         | %       |
|                         |          |        |          |        |                  |         |
| Not Hispanic or Latino  | 2        | 100.0% | 0        | 0.0%   | -2               | -100.0% |
| White                   | 2        | 100.0% | 0        | 0.0%   | -2               | -100.0% |
| Black, African American | 0        | 0.0%   | 0        | 0.0%   | 0                | 0.0%    |
| Other Race              | 0        | 0.0%   | 0        | 0.0%   | 0                | 0.0%    |
| Two or More Races       | 0        | 0.0%   | 0        | 0.0%   | 0                | 0.0%    |
| Hispanic or Latino      | 0        | 0.0%   | 6        | 100.0% | 6                | 0.0%    |
| White                   | 0        | 0.0%   | 6        | 100.0% | 6                | 0.0%    |
| Black, African American | 0        | 0.0%   | 0        | 0.0%   | 0                | 0.0%    |
| Other Race              | 0        | 0.0%   | 0        | 0.0%   | 0                | 0.0%    |
| Two or More Races       | 0        | 0.0%   | 0        | 0.0%   | 0                | 0.0%    |
| Total                   | 2        | 100.0% | 6        | 100.0% | 4                | 200.0%  |
| White                   | 2        | 100.0% | 6        | 100.0% | 4                | 200.0%  |
| Black, African American | 0        | 0.0%   | 0        | 0.0%   | 0                | 0.0%    |
| Other Race              | 0        | 0.0%   | 0        | 0.0%   | 0                | 0.0%    |
| Two or More Races       | 0        | 0.0%   | 0        | 0.0%   | 0                | 0.0%    |

<sup>\* 2000</sup> totals reflect the 2000 Census PL 94-171 data as released, prior to any adjustments.

<sup>\*\* 2010</sup> totals reflect jurisdictional boundaries as of January 1, 2010, which may be different from the boundaries of the same jurisdiction at the time of the 2000 Census.