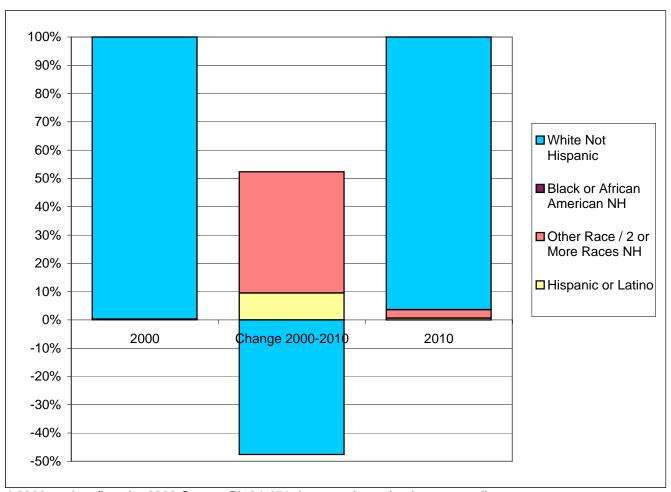

## Jupiter Inlet Colony town Race / Ethnic Composition of the Population - Under 18 Years 2000 and 2010

|                         | 2000 *   |        | 2010 **  |        | Change 2000-2010 |       |
|-------------------------|----------|--------|----------|--------|------------------|-------|
| Ethnicity / Race        | Absolute | %      | Absolute | %      | Absolute         | %     |
| Not Hispanic or Latino  | 39       | 100.0% | 67       | 95.7%  | 28               | 71.8% |
| White                   | 39       | 100.0% | 60       | 85.7%  | 21               | 53.8% |
| Black, African American | 0        | 0.0%   | 0        | 0.0%   | 0                | 0.0%  |
| Other Race              | 0        | 0.0%   | 2        | 2.9%   | 2                | 0.0%  |
| Two or More Races       | 0        | 0.0%   | 5        | 7.1%   | 5                | 0.0%  |
| Hispanic or Latino      | 0        | 0.0%   | 3        | 4.3%   | 3                | 0.0%  |
| White                   | 0        | 0.0%   | 3        | 4.3%   | 3                | 0.0%  |
| Black, African American | 0        | 0.0%   | 0        | 0.0%   | 0                | 0.0%  |
| Other Race              | 0        | 0.0%   | 0        | 0.0%   | 0                | 0.0%  |
| Two or More Races       | 0        | 0.0%   | 0        | 0.0%   | 0                | 0.0%  |
| Total                   | 39       | 100.0% | 70       | 100.0% | 31               | 79.5% |
| White                   | 39       | 100.0% | 63       | 90.0%  | 24               | 61.5% |
| Black, African American | 0        | 0.0%   | 0        | 0.0%   | 0                | 0.0%  |
| Other Race              | 0        | 0.0%   | 2        | 2.9%   | 2                | 0.0%  |
| Two or More Races       | 0        | 0.0%   | 5        | 7.1%   | 5                | 0.0%  |

<sup>\* 2000</sup> totals reflect the 2000 Census PL 94-171 data as released, prior to any adjustments.

<sup>\*\* 2010</sup> totals reflect jurisdictional boundaries as of January 1, 2010, which may be different from the boundaries of the same jurisdiction at the time of the 2000 Census.