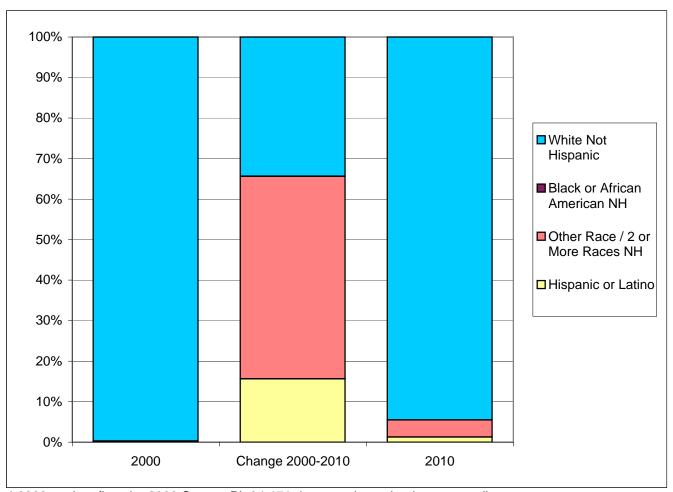

## Jupiter Inlet Colony town Race / Ethnic Composition of the Population 2000 and 2010

|                         | 2000 *   |        | 2010 **  |        | Change 2000-2010 |        |
|-------------------------|----------|--------|----------|--------|------------------|--------|
| Ethnicity / Race        | Absolute | %      | Absolute | %      | Absolute         | %      |
|                         |          |        |          |        |                  |        |
| Not Hispanic or Latino  | 368      | 100.0% | 395      | 98.8%  | 27               | 7.3%   |
| White                   | 367      | 99.7%  | 378      | 94.5%  | 11               | 3.0%   |
| Black, African American | 0        | 0.0%   | 0        | 0.0%   | 0                | 0.0%   |
| Other Race              | 1        | 0.3%   | 3        | 0.8%   | 2                | 200.0% |
| Two or More Races       | 0        | 0.0%   | 14       | 3.5%   | 14               | 0.0%   |
| Hispanic or Latino      | 0        | 0.0%   | 5        | 1.3%   | 5                | 0.0%   |
| White                   | 0        | 0.0%   | 4        | 1.0%   | 4                | 0.0%   |
| Black, African American | 0        | 0.0%   | 0        | 0.0%   | 0                | 0.0%   |
| Other Race              | 0        | 0.0%   | 1        | 0.3%   | 1                | 0.0%   |
| Two or More Races       | 0        | 0.0%   | 0        | 0.0%   | 0                | 0.0%   |
| Total                   | 368      | 100.0% | 400      | 100.0% | 32               | 8.7%   |
| White                   | 367      | 99.7%  | 382      | 95.5%  | 15               | 4.1%   |
| Black, African American | 0        | 0.0%   | 0        | 0.0%   | 0                | 0.0%   |
| Other Race              | 1        | 0.3%   | 4        | 1.0%   | 3                | 300.0% |
| Two or More Races       | 0        | 0.0%   | 14       | 3.5%   | 14               | 0.0%   |

<sup>\* 2000</sup> totals reflect the 2000 Census PL 94-171 data as released, prior to any adjustments.

<sup>\*\* 2010</sup> totals reflect jurisdictional boundaries as of January 1, 2010, which may be different from the boundaries of the same jurisdiction at the time of the 2000 Census.