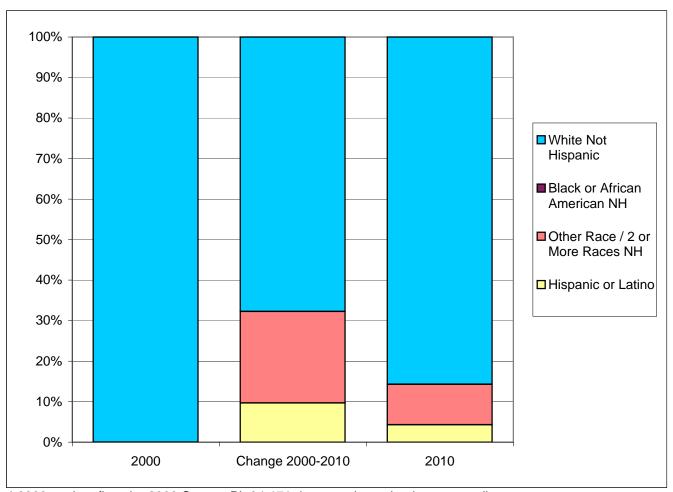

## Jupiter Inlet Colony town Race / Ethnic Composition of the Population - 18 Years and Older 2000 and 2010

|                         | 2000 *   |        | 2010 **  |        | Change 2000-2010 |        |
|-------------------------|----------|--------|----------|--------|------------------|--------|
| Ethnicity / Race        | Absolute | %      | Absolute | %      | Absolute         | %      |
|                         |          |        |          |        |                  |        |
| Not Hispanic or Latino  | 329      | 100.0% | 328      | 99.4%  | -1               | -0.3%  |
| White                   | 328      | 99.7%  | 318      | 96.4%  | -10              | -3.0%  |
| Black, African American | 0        | 0.0%   | 0        | 0.0%   | 0                | 0.0%   |
| Other Race              | 1        | 0.3%   | 1        | 0.3%   | 0                | 0.0%   |
| Two or More Races       | 0        | 0.0%   | 9        | 2.7%   | 9                | 0.0%   |
| Hispanic or Latino      | 0        | 0.0%   | 2        | 0.6%   | 2                | 0.0%   |
| White                   | 0        | 0.0%   | 1        | 0.3%   | 1                | 0.0%   |
| Black, African American | 0        | 0.0%   | 0        | 0.0%   | 0                | 0.0%   |
| Other Race              | 0        | 0.0%   | 1        | 0.3%   | 1                | 0.0%   |
| Two or More Races       | 0        | 0.0%   | 0        | 0.0%   | 0                | 0.0%   |
| Total                   | 329      | 100.0% | 330      | 100.0% | 1                | 0.3%   |
| White                   | 328      | 99.7%  | 319      | 96.7%  | -9               | -2.7%  |
| Black, African American | 0        | 0.0%   | 0        | 0.0%   | 0                | 0.0%   |
| Other Race              | 1        | 0.3%   | 2        | 0.6%   | 1                | 100.0% |
| Two or More Races       | 0        | 0.0%   | 9        | 2.7%   | 9                | 0.0%   |

<sup>\* 2000</sup> totals reflect the 2000 Census PL 94-171 data as released, prior to any adjustments.

<sup>\*\* 2010</sup> totals reflect jurisdictional boundaries as of January 1, 2010, which may be different from the boundaries of the same jurisdiction at the time of the 2000 Census.