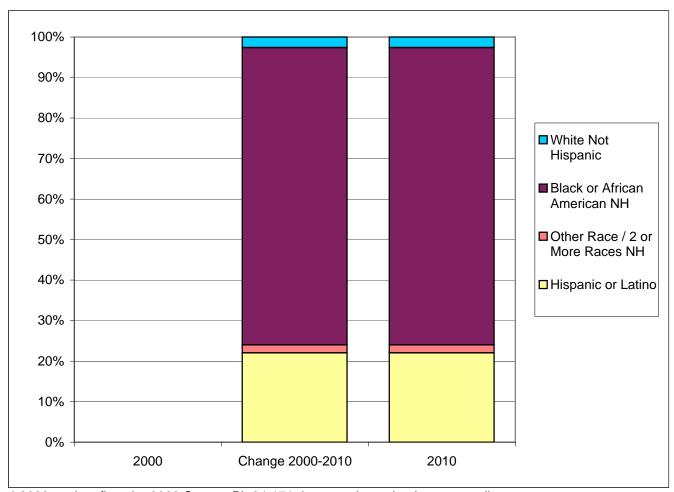

## Miami Gardens city Race / Ethnic Composition of the Population 2000 and 2010

|                         | 2000 *   |      | 2010 **  |        | Change 2000-2010 |      |
|-------------------------|----------|------|----------|--------|------------------|------|
| Ethnicity / Race        | Absolute | %    | Absolute | %      | Absolute         | %    |
|                         |          |      |          |        |                  |      |
| Not Hispanic or Latino  | 0        | 0.0% | 83,561   | 78.0%  | 83,561           | 0.0% |
| White                   | 0        | 0.0% | 2,806    | 2.6%   | 2,806            | 0.0% |
| Black, African American | 0        | 0.0% | 78,629   | 73.4%  | 78,629           | 0.0% |
| Other Race              | 0        | 0.0% | 982      | 0.9%   | 982              | 0.0% |
| Two or More Races       | 0        | 0.0% | 1,144    | 1.1%   | 1,144            | 0.0% |
| Hispanic or Latino      | 0        | 0.0% | 23,606   | 22.0%  | 23,606           | 0.0% |
| White                   | 0        | 0.0% | 16,819   | 15.7%  | 16,819           | 0.0% |
| Black, African American | 0        | 0.0% | 3,147    | 2.9%   | 3,147            | 0.0% |
| Other Race              | 0        | 0.0% | 2,376    | 2.2%   | 2,376            | 0.0% |
| Two or More Races       | 0        | 0.0% | 1,264    | 1.2%   | 1,264            | 0.0% |
| Total                   | 0        | 0.0% | 107,167  | 100.0% | 107,167          | 0.0% |
| White                   | 0        | 0.0% | 19,625   | 18.3%  | 19,625           | 0.0% |
| Black, African American | 0        | 0.0% | 81,776   | 76.3%  | 81,776           | 0.0% |
| Other Race              | 0        | 0.0% | 3,358    | 3.1%   | 3,358            | 0.0% |
| Two or More Races       | 0        | 0.0% | 2,408    | 2.2%   | 2,408            | 0.0% |

<sup>\* 2000</sup> totals reflect the 2000 Census PL 94-171 data as released, prior to any adjustments.

<sup>\*\* 2010</sup> totals reflect jurisdictional boundaries as of January 1, 2010, which may be different from the boundaries of the same jurisdiction at the time of the 2000 Census.