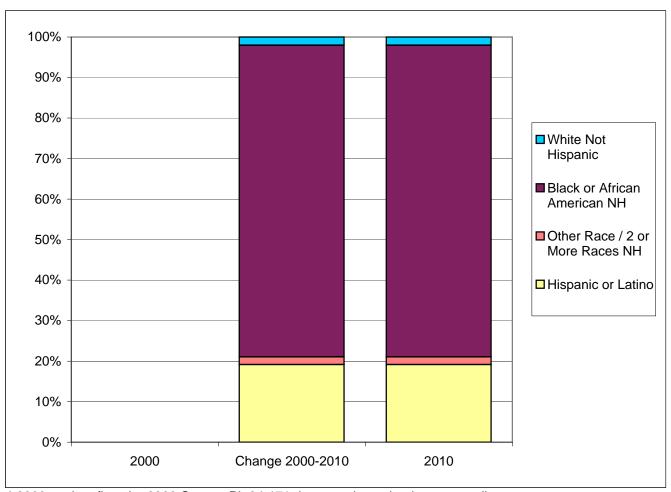

## Miami Gardens city Race / Ethnic Composition of the Population - 18 Years and Older 2000 and 2010

|                         | 2000 *   |      | 2010 **  |        | Change 2000-2010 |      |
|-------------------------|----------|------|----------|--------|------------------|------|
| Ethnicity / Race        | Absolute | %    | Absolute | %      | Absolute         | %    |
|                         | _        |      |          |        |                  |      |
| Not Hispanic or Latino  | 0        | 0.0% | 60,242   | 76.9%  | 60,242           | 0.0% |
| White                   | 0        | 0.0% | 2,222    | 2.8%   | 2,222            | 0.0% |
| Black, African American | 0        | 0.0% | 56,442   | 72.1%  | 56,442           | 0.0% |
| Other Race              | 0        | 0.0% | 732      | 0.9%   | 732              | 0.0% |
| Two or More Races       | 0        | 0.0% | 846      | 1.1%   | 846              | 0.0% |
| Hispanic or Latino      | 0        | 0.0% | 18,081   | 23.1%  | 18,081           | 0.0% |
| White                   | 0        | 0.0% | 13,205   | 16.9%  | 13,205           | 0.0% |
| Black, African American | 0        | 0.0% | 2,229    | 2.8%   | 2,229            | 0.0% |
| Other Race              | 0        | 0.0% | 1,779    | 2.3%   | 1,779            | 0.0% |
| Two or More Races       | 0        | 0.0% | 868      | 1.1%   | 868              | 0.0% |
| Total                   | 0        | 0.0% | 78,323   | 100.0% | 78,323           | 0.0% |
| White                   | 0        | 0.0% | 15,427   | 19.7%  | 15,427           | 0.0% |
| Black, African American | 0        | 0.0% | 58,671   | 74.9%  | 58,671           | 0.0% |
| Other Race              | 0        | 0.0% | 2,511    | 3.2%   | 2,511            | 0.0% |
| Two or More Races       | 0        | 0.0% | 1,714    | 2.2%   | 1,714            | 0.0% |

<sup>\* 2000</sup> totals reflect the 2000 Census PL 94-171 data as released, prior to any adjustments.

<sup>\*\* 2010</sup> totals reflect jurisdictional boundaries as of January 1, 2010, which may be different from the boundaries of the same jurisdiction at the time of the 2000 Census.