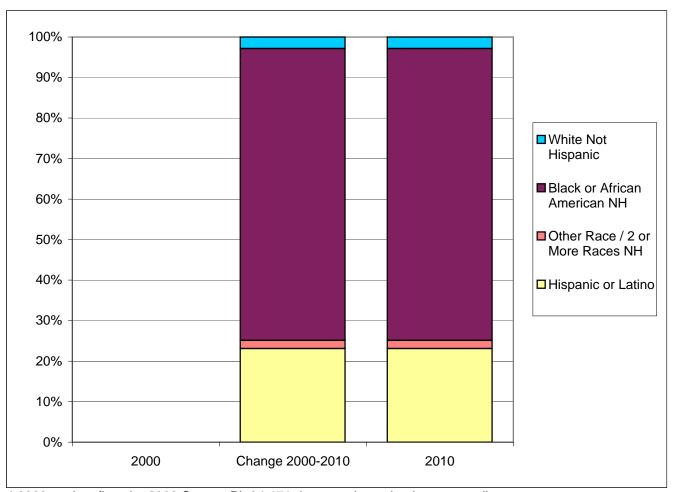

## Miami Gardens city Race / Ethnic Composition of the Population - Under 18 Years 2000 and 2010

|                         | 2000 *   |      | 2010 **  |        | Change 2000-2010 |      |
|-------------------------|----------|------|----------|--------|------------------|------|
| Ethnicity / Race        | Absolute | %    | Absolute | %      | Absolute         | %    |
|                         |          |      |          |        |                  |      |
| Not Hispanic or Latino  | 0        | 0.0% | 23,319   | 80.8%  | 23,319           | 0.0% |
| White                   | 0        | 0.0% | 584      | 2.0%   | 584              | 0.0% |
| Black, African American | 0        | 0.0% | 22,187   | 76.9%  | 22,187           | 0.0% |
| Other Race              | 0        | 0.0% | 250      | 0.9%   | 250              | 0.0% |
| Two or More Races       | 0        | 0.0% | 298      | 1.0%   | 298              | 0.0% |
| Hispanic or Latino      | 0        | 0.0% | 5,525    | 19.2%  | 5,525            | 0.0% |
| White                   | 0        | 0.0% | 3,614    | 12.5%  | 3,614            | 0.0% |
| Black, African American | 0        | 0.0% | 918      | 3.2%   | 918              | 0.0% |
| Other Race              | 0        | 0.0% | 597      | 2.1%   | 597              | 0.0% |
| Two or More Races       | 0        | 0.0% | 396      | 1.4%   | 396              | 0.0% |
| Total                   | 0        | 0.0% | 28,844   | 100.0% | 28,844           | 0.0% |
| White                   | 0        | 0.0% | 4,198    | 14.6%  | 4,198            | 0.0% |
| Black, African American | 0        | 0.0% | 23,105   | 80.1%  | 23,105           | 0.0% |
| Other Race              | 0        | 0.0% | 847      | 2.9%   | 847              | 0.0% |
| Two or More Races       | 0        | 0.0% | 694      | 2.4%   | 694              | 0.0% |

<sup>\* 2000</sup> totals reflect the 2000 Census PL 94-171 data as released, prior to any adjustments.

<sup>\*\* 2010</sup> totals reflect jurisdictional boundaries as of January 1, 2010, which may be different from the boundaries of the same jurisdiction at the time of the 2000 Census.