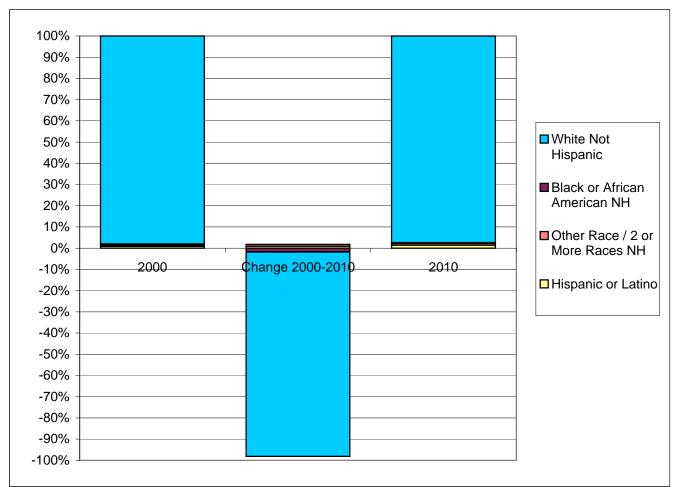

## Ocean Breeze Park town Race / Ethnic Composition of the Population 2000 and 2010

|                         | 2000 *   |        | 2010 **  |        | Change 2000-2010 |         |
|-------------------------|----------|--------|----------|--------|------------------|---------|
| Ethnicity / Race        | Absolute | %      | Absolute | %      | Absolute         | %       |
| Not Hispanic or Latino  | 458      | 98.9%  | 350      | 98.6%  | -108             | -23.6%  |
| White                   | 453      | 97.8%  | 346      | 97.5%  | -107             | -23.6%  |
| Black, African American | 3        | 0.6%   | 1        | 0.3%   | -2               | -66.7%  |
| Other Race              | 0        | 0.0%   | 2        | 0.6%   | 2                | 0.0%    |
| Two or More Races       | 2        | 0.4%   | 1        | 0.3%   | -1               | -50.0%  |
| Hispanic or Latino      | 5        | 1.1%   | 5        | 1.4%   | 0                | 0.0%    |
| White                   | 3        | 0.6%   | 5        | 1.4%   | 2                | 66.7%   |
| Black, African American | 2        | 0.4%   | 0        | 0.0%   | -2               | -100.0% |
| Other Race              | 0        | 0.0%   | 0        | 0.0%   | 0                | 0.0%    |
| Two or More Races       | 0        | 0.0%   | 0        | 0.0%   | 0                | 0.0%    |
| Total                   | 463      | 100.0% | 355      | 100.0% | -108             | -23.3%  |
| White                   | 456      | 98.5%  | 351      | 98.9%  | -105             | -23.0%  |
| Black, African American | 5        | 1.1%   | 1        | 0.3%   | -4               | -80.0%  |
| Other Race              | 0        | 0.0%   | 2        | 0.6%   | 2                | 0.0%    |
| Two or More Races       | 2        | 0.4%   | 1        | 0.3%   | -1               | -50.0%  |

\* 2000 totals reflect the 2000 Census PL 94-171 data as released, prior to any adjustments.

\*\* 2010 totals reflect jurisdictional boundaries as of January 1, 2010, which may be different from the boundaries of the same jurisdiction at the time of the 2000 Census.