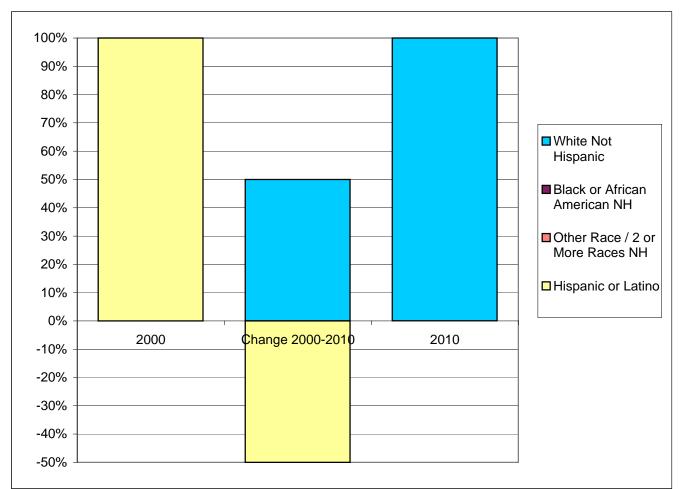

## Race / Ethnic Composition of the Population - Under 18 Years

2000 and 2010

|                         | 2000 *   |        | 2010 **  |        | Change 2000-2010 |         |
|-------------------------|----------|--------|----------|--------|------------------|---------|
| Ethnicity / Race        | Absolute | %      | Absolute | %      | Absolute         | %       |
| Not Hispanic or Latino  | 0        | 0.0%   | 1        | 100.0% | 1                | 0.0%    |
| White                   | 0        | 0.0%   | 1        | 100.0% | 1                | 0.0%    |
| Black, African American | 0        | 0.0%   | 0        | 0.0%   | 0                | 0.0%    |
| Other Race              | 0        | 0.0%   | 0        | 0.0%   | 0                | 0.0%    |
| Two or More Races       | 0        | 0.0%   | 0        | 0.0%   | 0                | 0.0%    |
| Hispanic or Latino      | 1        | 100.0% | 0        | 0.0%   | -1               | -100.0% |
| White                   | 0        | 0.0%   | 0        | 0.0%   | 0                | 0.0%    |
| Black, African American | 1        | 100.0% | 0        | 0.0%   | -1               | -100.0% |
| Other Race              | 0        | 0.0%   | 0        | 0.0%   | 0                | 0.0%    |
| Two or More Races       | 0        | 0.0%   | 0        | 0.0%   | 0                | 0.0%    |
| Total                   | 1        | 100.0% | 1        | 100.0% | 0                | 0.0%    |
| White                   | 0        | 0.0%   | 1        | 100.0% | 1                | 0.0%    |
| Black, African American | 1        | 100.0% | 0        | 0.0%   | -1               | -100.0% |
| Other Race              | 0        | 0.0%   | 0        | 0.0%   | 0                | 0.0%    |
| Two or More Races       | 0        | 0.0%   | 0        | 0.0%   | 0                | 0.0%    |

\* 2000 totals reflect the 2000 Census PL 94-171 data as released, prior to any adjustments.

\*\* 2010 totals reflect jurisdictional boundaries as of January 1, 2010, which may be different from the boundaries of the same jurisdiction at the time of the 2000 Census.