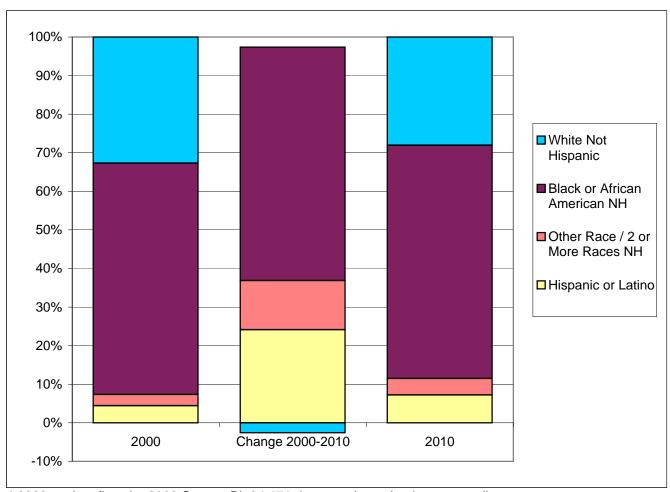

## Riviera Beach city Race / Ethnic Composition of the Population - 18 Years and Older 2000 and 2010

|                         | 2000 *   |        | 2010 **  |        | Change 2000-2010 |        |
|-------------------------|----------|--------|----------|--------|------------------|--------|
| Ethnicity / Race        | Absolute | %      | Absolute | %      | Absolute         | %      |
|                         |          |        |          |        |                  |        |
| Not Hispanic or Latino  | 20,218   | 95.6%  | 22,601   | 92.8%  | 2,383            | 11.8%  |
| White                   | 6,913    | 32.7%  | 6,825    | 28.0%  | -88              | -1.3%  |
| Black, African American | 12,689   | 60.0%  | 14,731   | 60.5%  | 2,042            | 16.1%  |
| Other Race              | 282      | 1.3%   | 725      | 3.0%   | 443              | 157.1% |
| Two or More Races       | 334      | 1.6%   | 320      | 1.3%   | -14              | -4.2%  |
| Hispanic or Latino      | 941      | 4.4%   | 1,755    | 7.2%   | 814              | 86.5%  |
| White                   | 521      | 2.5%   | 1,018    | 4.2%   | 497              | 95.4%  |
| Black, African American | 123      | 0.6%   | 181      | 0.7%   | 58               | 47.2%  |
| Other Race              | 201      | 0.9%   | 429      | 1.8%   | 228              | 113.4% |
| Two or More Races       | 96       | 0.5%   | 127      | 0.5%   | 31               | 32.3%  |
| Total                   | 21,159   | 100.0% | 24,356   | 100.0% | 3,197            | 15.1%  |
| White                   | 7,434    | 35.1%  | 7,843    | 32.2%  | 409              | 5.5%   |
| Black, African American | 12,812   | 60.6%  | 14,912   | 61.2%  | 2,100            | 16.4%  |
| Other Race              | 483      | 2.3%   | 1,154    | 4.7%   | 671              | 138.9% |
| Two or More Races       | 430      | 2.0%   | 447      | 1.8%   | 17               | 4.0%   |

<sup>\* 2000</sup> totals reflect the 2000 Census PL 94-171 data as released, prior to any adjustments.

<sup>\*\* 2010</sup> totals reflect jurisdictional boundaries as of January 1, 2010, which may be different from the boundaries of the same jurisdiction at the time of the 2000 Census.