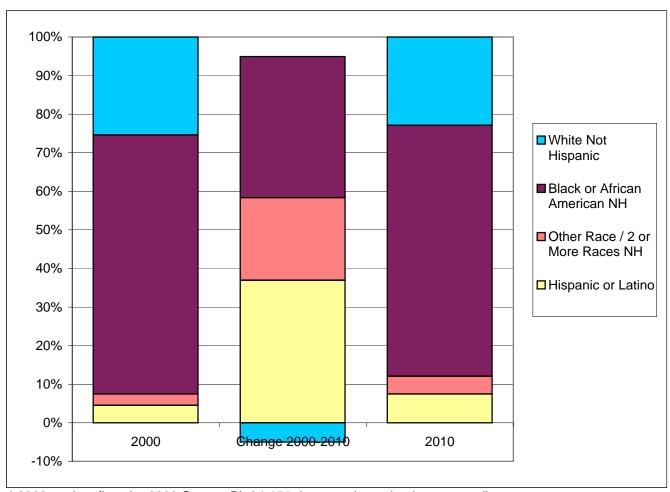

## Riviera Beach city Race / Ethnic Composition of the Population 2000 and 2010

|                         | 2000 *   |        | 2010 **  |        | Change 2000-2010 |        |
|-------------------------|----------|--------|----------|--------|------------------|--------|
| Ethnicity / Race        | Absolute | %      | Absolute | %      | Absolute         | %      |
|                         |          |        |          |        |                  |        |
| Not Hispanic or Latino  | 28,536   | 95.5%  | 30,070   | 92.6%  | 1,534            | 5.4%   |
| White                   | 7,586    | 25.4%  | 7,440    | 22.9%  | -146             | -1.9%  |
| Black, African American | 20,066   | 67.1%  | 21,126   | 65.0%  | 1,060            | 5.3%   |
| Other Race              | 389      | 1.3%   | 957      | 2.9%   | 568              | 146.0% |
| Two or More Races       | 495      | 1.7%   | 547      | 1.7%   | 52               | 10.5%  |
| Hispanic or Latino      | 1,348    | 4.5%   | 2,418    | 7.4%   | 1,070            | 79.4%  |
| White                   | 711      | 2.4%   | 1,342    | 4.1%   | 631              | 88.7%  |
| Black, African American | 198      | 0.7%   | 275      | 0.8%   | 77               | 38.9%  |
| Other Race              | 295      | 1.0%   | 589      | 1.8%   | 294              | 99.7%  |
| Two or More Races       | 144      | 0.5%   | 212      | 0.7%   | 68               | 47.2%  |
| Total                   | 29,884   | 100.0% | 32,488   | 100.0% | 2,604            | 8.7%   |
| White                   | 8,297    | 27.8%  | 8,782    | 27.0%  | 485              | 5.8%   |
| Black, African American | 20,264   | 67.8%  | 21,401   | 65.9%  | 1,137            | 5.6%   |
| Other Race              | 684      | 2.3%   | 1,546    | 4.8%   | 862              | 126.0% |
| Two or More Races       | 639      | 2.1%   | 759      | 2.3%   | 120              | 18.8%  |

<sup>\* 2000</sup> totals reflect the 2000 Census PL 94-171 data as released, prior to any adjustments.

<sup>\*\* 2010</sup> totals reflect jurisdictional boundaries as of January 1, 2010, which may be different from the boundaries of the same jurisdiction at the time of the 2000 Census.