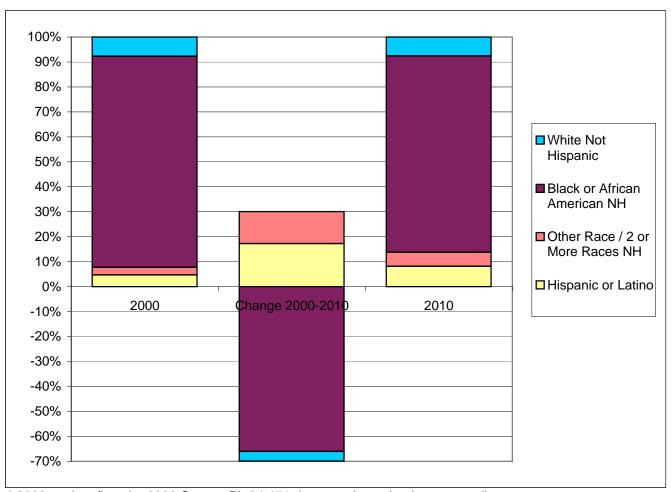

## Riviera Beach city Race / Ethnic Composition of the Population - Under 18 Years 2000 and 2010

|                         | 2000 *   |        | 2010 **  |        | Change 2000-2010 |        |
|-------------------------|----------|--------|----------|--------|------------------|--------|
| Ethnicity / Race        | Absolute | %      | Absolute | %      | Absolute         | %      |
| Not Hispanic or Latino  | 8,318    | 95.3%  | 7,469    | 91.8%  | -849             | -10.2% |
| White                   | 673      | 7.7%   | 615      | 7.6%   | -58              | -8.6%  |
| Black, African American | 7,377    | 84.6%  | 6,395    | 78.6%  | -982             | -13.3% |
| Other Race              | 107      | 1.2%   | 232      | 2.9%   | 125              | 116.8% |
| Two or More Races       | 161      | 1.8%   | 227      | 2.8%   | 66               | 41.0%  |
| Hispanic or Latino      | 407      | 4.7%   | 663      | 8.2%   | 256              | 62.9%  |
| White                   | 190      | 2.2%   | 324      | 4.0%   | 134              | 70.5%  |
| Black, African American | 75       | 0.9%   | 94       | 1.2%   | 19               | 25.3%  |
| Other Race              | 94       | 1.1%   | 160      | 2.0%   | 66               | 70.2%  |
| Two or More Races       | 48       | 0.6%   | 85       | 1.0%   | 37               | 77.1%  |
| Total                   | 8,725    | 100.0% | 8,132    | 100.0% | -593             | -6.8%  |
| White                   | 863      | 9.9%   | 939      | 11.5%  | 76               | 8.8%   |
| Black, African American | 7,452    | 85.4%  | 6,489    | 79.8%  | -963             | -12.9% |
| Other Race              | 201      | 2.3%   | 392      | 4.8%   | 191              | 95.0%  |
| Two or More Races       | 209      | 2.4%   | 312      | 3.8%   | 103              | 49.3%  |

<sup>\* 2000</sup> totals reflect the 2000 Census PL 94-171 data as released, prior to any adjustments.

<sup>\*\* 2010</sup> totals reflect jurisdictional boundaries as of January 1, 2010, which may be different from the boundaries of the same jurisdiction at the time of the 2000 Census.