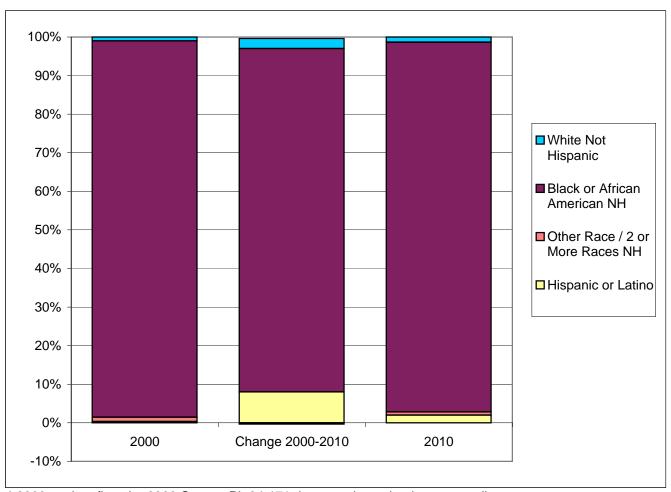

## Roosevelt Gardens CDP Race / Ethnic Composition of the Population 2000 and 2010

|                         | 2000 *   |        | 2010 **  |        | Change 2000-2010 |         |
|-------------------------|----------|--------|----------|--------|------------------|---------|
| Ethnicity / Race        | Absolute | %      | Absolute | %      | Absolute         | %       |
|                         |          |        |          |        |                  |         |
| Not Hispanic or Latino  | 1,917    | 99.7%  | 2,407    | 98.0%  | 490              | 25.6%   |
| White                   | 19       | 1.0%   | 33       | 1.3%   | 14               | 73.7%   |
| Black, African American | 1,876    | 97.6%  | 2,354    | 95.8%  | 478              | 25.5%   |
| Other Race              | 5        | 0.3%   | 3        | 0.1%   | -2               | -40.0%  |
| Two or More Races       | 17       | 0.9%   | 17       | 0.7%   | 0                | 0.0%    |
| Hispanic or Latino      | 6        | 0.3%   | 49       | 2.0%   | 43               | 716.7%  |
| White                   | 1        | 0.1%   | 21       | 0.9%   | 20               | 2000.0% |
| Black, African American | 2        | 0.1%   | 15       | 0.6%   | 13               | 650.0%  |
| Other Race              | 2        | 0.1%   | 7        | 0.3%   | 5                | 250.0%  |
| Two or More Races       | 1        | 0.1%   | 6        | 0.2%   | 5                | 500.0%  |
| Total                   | 1,923    | 100.0% | 2,456    | 100.0% | 533              | 27.7%   |
| White                   | 20       | 1.0%   | 54       | 2.2%   | 34               | 170.0%  |
| Black, African American | 1,878    | 97.7%  | 2,369    | 96.5%  | 491              | 26.1%   |
| Other Race              | 7        | 0.4%   | 10       | 0.4%   | 3                | 42.9%   |
| Two or More Races       | 18       | 0.9%   | 23       | 0.9%   | 5                | 27.8%   |

<sup>\* 2000</sup> totals reflect the 2000 Census PL 94-171 data as released, prior to any adjustments.

<sup>\*\* 2010</sup> totals reflect jurisdictional boundaries as of January 1, 2010, which may be different from the boundaries of the same jurisdiction at the time of the 2000 Census.