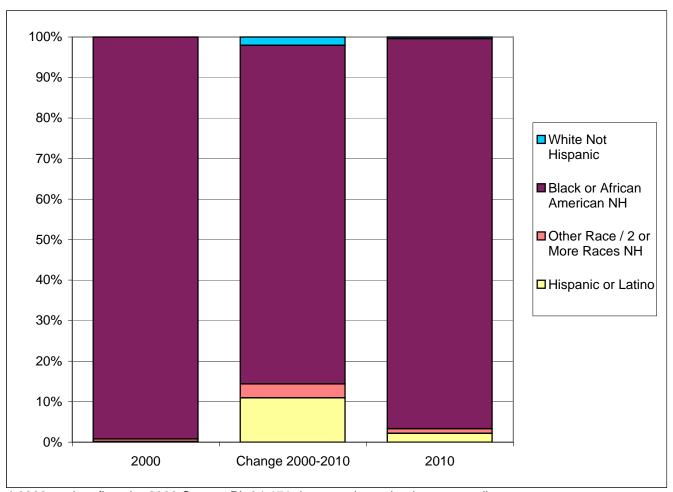

## Roosevelt Gardens CDP Race / Ethnic Composition of the Population - Under 18 Years 2000 and 2010

|                         | 2000 *   |        | 2010 **  |        | Change 2000-2010 |         |
|-------------------------|----------|--------|----------|--------|------------------|---------|
| Ethnicity / Race        | Absolute | %      | Absolute | %      | Absolute         | %       |
| Not Hispanic or Latino  | 634      | 99.8%  | 764      | 97.8%  | 130              | 20.5%   |
| White                   | 0        | 0.0%   | 3        | 0.4%   | 3                | 0.0%    |
| Black, African American | 630      | 99.2%  | 752      | 96.3%  | 122              | 19.4%   |
| Other Race              | 3        | 0.5%   | 2        | 0.3%   | -1               | -33.3%  |
| Two or More Races       | 1        | 0.2%   | 7        | 0.9%   | 6                | 600.0%  |
| Hispanic or Latino      | 1        | 0.2%   | 17       | 2.2%   | 16               | 1600.0% |
| White                   | 0        | 0.0%   | 6        | 0.8%   | 6                | 0.0%    |
| Black, African American | 1        | 0.2%   | 6        | 0.8%   | 5                | 500.0%  |
| Other Race              | 0        | 0.0%   | 3        | 0.4%   | 3                | 0.0%    |
| Two or More Races       | 0        | 0.0%   | 2        | 0.3%   | 2                | 0.0%    |
| Total                   | 635      | 100.0% | 781      | 100.0% | 146              | 23.0%   |
| White                   | 0        | 0.0%   | 9        | 1.2%   | 9                | 0.0%    |
| Black, African American | 631      | 99.4%  | 758      | 97.1%  | 127              | 20.1%   |
| Other Race              | 3        | 0.5%   | 5        | 0.6%   | 2                | 66.7%   |
| Two or More Races       | 1        | 0.2%   | 9        | 1.2%   | 8                | 800.0%  |

<sup>\* 2000</sup> totals reflect the 2000 Census PL 94-171 data as released, prior to any adjustments.

<sup>\*\* 2010</sup> totals reflect jurisdictional boundaries as of January 1, 2010, which may be different from the boundaries of the same jurisdiction at the time of the 2000 Census.