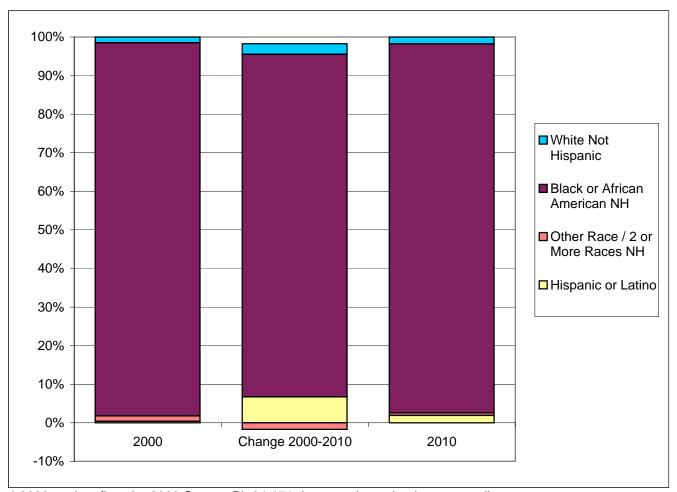

## Roosevelt Gardens CDP Race / Ethnic Composition of the Population - 18 Years and Older 2000 and 2010

|                         | 2000 *   |        | 2010 **  |        | Change 2000-2010 |         |
|-------------------------|----------|--------|----------|--------|------------------|---------|
| Ethnicity / Race        | Absolute | %      | Absolute | %      | Absolute         | %       |
|                         |          |        |          |        |                  |         |
| Not Hispanic or Latino  | 1,283    | 99.6%  | 1,643    | 98.1%  | 360              | 28.1%   |
| White                   | 19       | 1.5%   | 30       | 1.8%   | 11               | 57.9%   |
| Black, African American | 1,246    | 96.7%  | 1,602    | 95.6%  | 356              | 28.6%   |
| Other Race              | 2        | 0.2%   | 1        | 0.1%   | -1               | -50.0%  |
| Two or More Races       | 16       | 1.2%   | 10       | 0.6%   | -6               | -37.5%  |
| Hispanic or Latino      | 5        | 0.4%   | 32       | 1.9%   | 27               | 540.0%  |
| White                   | 1        | 0.1%   | 15       | 0.9%   | 14               | 1400.0% |
| Black, African American | 1        | 0.1%   | 9        | 0.5%   | 8                | 800.0%  |
| Other Race              | 2        | 0.2%   | 4        | 0.2%   | 2                | 100.0%  |
| Two or More Races       | 1        | 0.1%   | 4        | 0.2%   | 3                | 300.0%  |
| Total                   | 1,288    | 100.0% | 1,675    | 100.0% | 387              | 30.0%   |
| White                   | 20       | 1.6%   | 45       | 2.7%   | 25               | 125.0%  |
| Black, African American | 1,247    | 96.8%  | 1,611    | 96.2%  | 364              | 29.2%   |
| Other Race              | 4        | 0.3%   | 5        | 0.3%   | 1                | 25.0%   |
| Two or More Races       | 17       | 1.3%   | 14       | 0.8%   | -3               | -17.6%  |

<sup>\* 2000</sup> totals reflect the 2000 Census PL 94-171 data as released, prior to any adjustments.

<sup>\*\* 2010</sup> totals reflect jurisdictional boundaries as of January 1, 2010, which may be different from the boundaries of the same jurisdiction at the time of the 2000 Census.