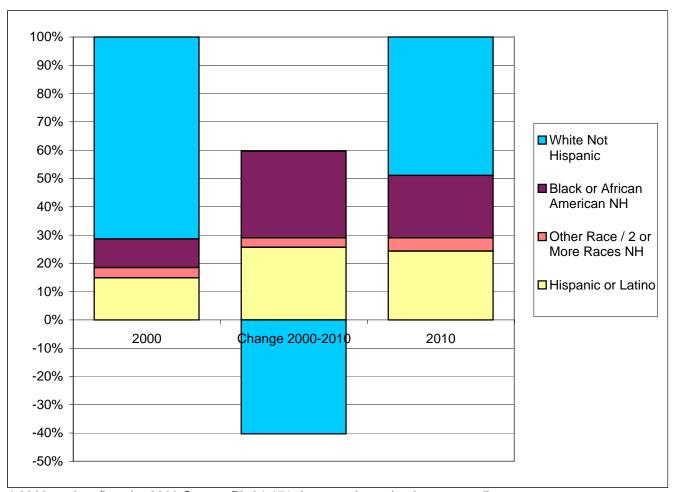

## Tamarac city Race / Ethnic Composition of the Population 2000 and 2010

|                         | 2000 *   |        | 2010 **  |        | Change 2000-2010 |        |
|-------------------------|----------|--------|----------|--------|------------------|--------|
| Ethnicity / Race        | Absolute | %      | Absolute | %      | Absolute         | %      |
|                         |          |        |          |        |                  |        |
| Not Hispanic or Latino  | 47,314   | 85.1%  | 45,714   | 75.7%  | -1,600           | -3.4%  |
| White                   | 39,688   | 71.4%  | 29,579   | 48.9%  | -10,109          | -25.5% |
| Black, African American | 5,623    | 10.1%  | 13,304   | 22.0%  | 7,681            | 136.6% |
| Other Race              | 1,041    | 1.9%   | 1,869    | 3.1%   | 828              | 79.5%  |
| Two or More Races       | 962      | 1.7%   | 962      | 1.6%   | 0                | 0.0%   |
| Hispanic or Latino      | 8,274    | 14.9%  | 14,713   | 24.3%  | 6,439            | 77.8%  |
| White                   | 5,937    | 10.7%  | 11,034   | 18.3%  | 5,097            | 85.9%  |
| Black, African American | 222      | 0.4%   | 636      | 1.1%   | 414              | 186.5% |
| Other Race              | 1,518    | 2.7%   | 2,322    | 3.8%   | 804              | 53.0%  |
| Two or More Races       | 597      | 1.1%   | 721      | 1.2%   | 124              | 20.8%  |
| Total                   | 55,588   | 100.0% | 60,427   | 100.0% | 4,839            | 8.7%   |
| White                   | 45,625   | 82.1%  | 40,613   | 67.2%  | -5,012           | -11.0% |
| Black, African American | 5,845    | 10.5%  | 13,940   | 23.1%  | 8,095            | 138.5% |
| Other Race              | 2,559    | 4.6%   | 4,191    | 6.9%   | 1,632            | 63.8%  |
| Two or More Races       | 1,559    | 2.8%   | 1,683    | 2.8%   | 124              | 8.0%   |

<sup>\* 2000</sup> totals reflect the 2000 Census PL 94-171 data as released, prior to any adjustments.

<sup>\*\* 2010</sup> totals reflect jurisdictional boundaries as of January 1, 2010, which may be different from the boundaries of the same jurisdiction at the time of the 2000 Census.