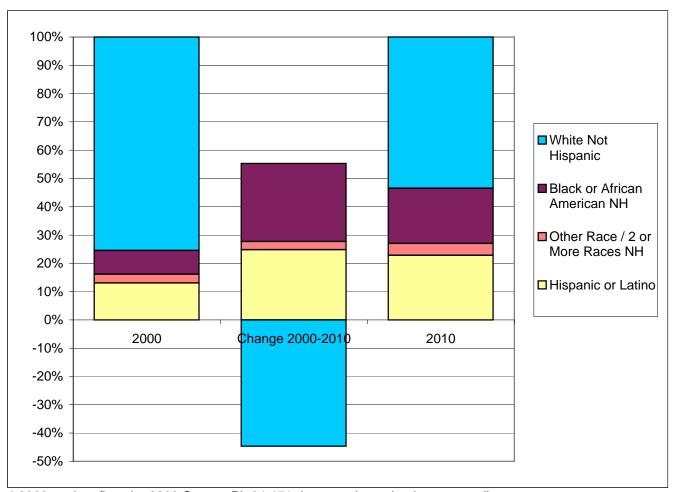

Tamarac city
Race / Ethnic Composition of the Population - 18 Years and Older
2000 and 2010

|                         | 2000 *   |        | 2010 **  |        | Change 2000-2010 |        |
|-------------------------|----------|--------|----------|--------|------------------|--------|
| Ethnicity / Race        | Absolute | %      | Absolute | %      | Absolute         | %      |
|                         |          |        |          |        |                  |        |
| Not Hispanic or Latino  | 41,842   | 87.0%  | 38,858   | 77.2%  | -2,984           | -7.1%  |
| White                   | 36,309   | 75.5%  | 26,907   | 53.4%  | -9,402           | -25.9% |
| Black, African American | 4,025    | 8.4%   | 9,843    | 19.5%  | 5,818            | 144.5% |
| Other Race              | 805      | 1.7%   | 1,474    | 2.9%   | 669              | 83.1%  |
| Two or More Races       | 703      | 1.5%   | 634      | 1.3%   | -69              | -9.8%  |
| Hispanic or Latino      | 6,275    | 13.0%  | 11,504   | 22.8%  | 5,229            | 83.3%  |
| White                   | 4,602    | 9.6%   | 8,806    | 17.5%  | 4,204            | 91.4%  |
| Black, African American | 156      | 0.3%   | 459      | 0.9%   | 303              | 194.2% |
| Other Race              | 1,087    | 2.3%   | 1,753    | 3.5%   | 666              | 61.3%  |
| Two or More Races       | 430      | 0.9%   | 486      | 1.0%   | 56               | 13.0%  |
| Total                   | 48,117   | 100.0% | 50,362   | 100.0% | 2,245            | 4.7%   |
| White                   | 40,911   | 85.0%  | 35,713   | 70.9%  | -5,198           | -12.7% |
| Black, African American | 4,181    | 8.7%   | 10,302   | 20.5%  | 6,121            | 146.4% |
| Other Race              | 1,892    | 3.9%   | 3,227    | 6.4%   | 1,335            | 70.6%  |
| Two or More Races       | 1,133    | 2.4%   | 1,120    | 2.2%   | -13              | -1.1%  |

<sup>\* 2000</sup> totals reflect the 2000 Census PL 94-171 data as released, prior to any adjustments.

<sup>\*\* 2010</sup> totals reflect jurisdictional boundaries as of January 1, 2010, which may be different from the boundaries of the same jurisdiction at the time of the 2000 Census.