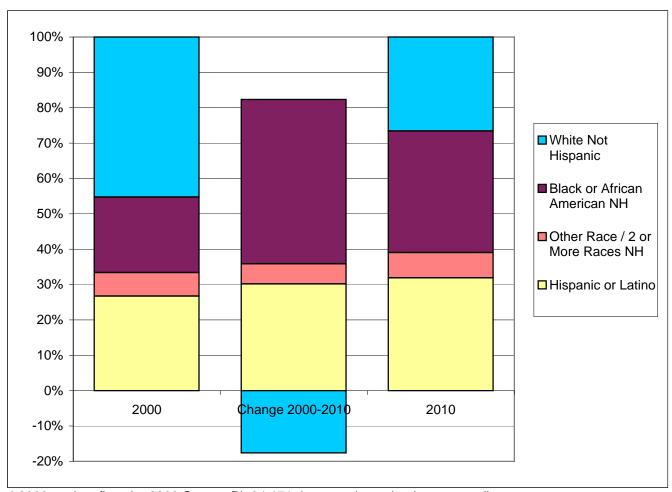

Tamarac city
Race / Ethnic Composition of the Population - Under 18 Years
2000 and 2010

|                         | 2000 *   |        | 2010 **  |        | Change 2000-2010 |        |
|-------------------------|----------|--------|----------|--------|------------------|--------|
| Ethnicity / Race        | Absolute | %      | Absolute | %      | Absolute         | %      |
|                         |          |        |          |        |                  |        |
| Not Hispanic or Latino  | 5,472    | 73.2%  | 6,856    | 68.1%  | 1,384            | 25.3%  |
| White                   | 3,379    | 45.2%  | 2,672    | 26.5%  | -707             | -20.9% |
| Black, African American | 1,598    | 21.4%  | 3,461    | 34.4%  | 1,863            | 116.6% |
| Other Race              | 236      | 3.2%   | 395      | 3.9%   | 159              | 67.4%  |
| Two or More Races       | 259      | 3.5%   | 328      | 3.3%   | 69               | 26.6%  |
| Hispanic or Latino      | 1,999    | 26.8%  | 3,209    | 31.9%  | 1,210            | 60.5%  |
| White                   | 1,335    | 17.9%  | 2,228    | 22.1%  | 893              | 66.9%  |
| Black, African American | 66       | 0.9%   | 177      | 1.8%   | 111              | 168.2% |
| Other Race              | 431      | 5.8%   | 569      | 5.7%   | 138              | 32.0%  |
| Two or More Races       | 167      | 2.2%   | 235      | 2.3%   | 68               | 40.7%  |
| Total                   | 7,471    | 100.0% | 10,065   | 100.0% | 2,594            | 34.7%  |
| White                   | 4,714    | 63.1%  | 4,900    | 48.7%  | 186              | 3.9%   |
| Black, African American | 1,664    | 22.3%  | 3,638    | 36.1%  | 1,974            | 118.6% |
| Other Race              | 667      | 8.9%   | 964      | 9.6%   | 297              | 44.5%  |
| Two or More Races       | 426      | 5.7%   | 563      | 5.6%   | 137              | 32.2%  |

<sup>\* 2000</sup> totals reflect the 2000 Census PL 94-171 data as released, prior to any adjustments.

<sup>\*\* 2010</sup> totals reflect jurisdictional boundaries as of January 1, 2010, which may be different from the boundaries of the same jurisdiction at the time of the 2000 Census.