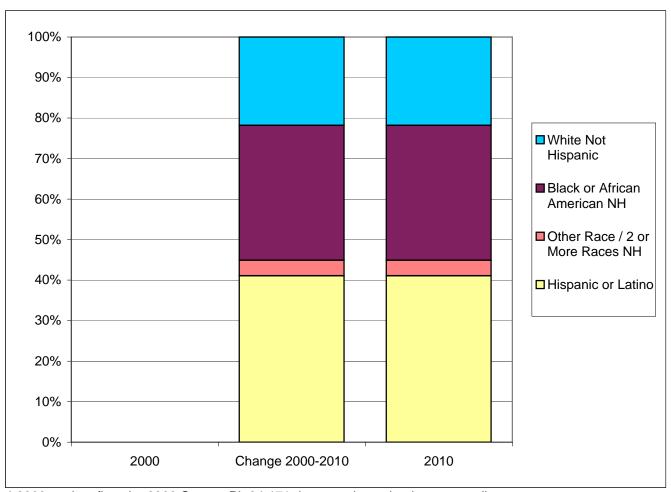

## Westgate CDP Race / Ethnic Composition of the Population - Under 18 Years 2000 and 2010

|                         | 2000 *   |      | 2010     | **     | Change 2000-2010 |      |
|-------------------------|----------|------|----------|--------|------------------|------|
| Ethnicity / Race        | Absolute | %    | Absolute | %      | Absolute         | %    |
| Not Hispanic or Latino  | 0        | 0.0% | 1,486    | 57.2%  | 1,486            | 0.0% |
| White                   | 0        | 0.0% | 269      | 10.4%  | 269              | 0.0% |
| Black, African American | 0        | 0.0% | 1,110    | 42.7%  | 1,110            | 0.0% |
| Other Race              | 0        | 0.0% | 35       | 1.3%   | 35               | 0.0% |
| Two or More Races       | 0        | 0.0% | 72       | 2.8%   | 72               | 0.0% |
| Hispanic or Latino      | 0        | 0.0% | 1,111    | 42.8%  | 1,111            | 0.0% |
| White                   | 0        | 0.0% | 608      | 23.4%  | 608              | 0.0% |
| Black, African American | 0        | 0.0% | 24       | 0.9%   | 24               | 0.0% |
| Other Race              | 0        | 0.0% | 382      | 14.7%  | 382              | 0.0% |
| Two or More Races       | 0        | 0.0% | 97       | 3.7%   | 97               | 0.0% |
| Total                   | 0        | 0.0% | 2,597    | 100.0% | 2,597            | 0.0% |
| White                   | 0        | 0.0% | 877      | 33.8%  | 877              | 0.0% |
| Black, African American | 0        | 0.0% | 1,134    | 43.7%  | 1,134            | 0.0% |
| Other Race              | 0        | 0.0% | 417      | 16.1%  | 417              | 0.0% |
| Two or More Races       | 0        | 0.0% | 169      | 6.5%   | 169              | 0.0% |

<sup>\* 2000</sup> totals reflect the 2000 Census PL 94-171 data as released, prior to any adjustments.

<sup>\*\* 2010</sup> totals reflect jurisdictional boundaries as of January 1, 2010, which may be different from the boundaries of the same jurisdiction at the time of the 2000 Census.