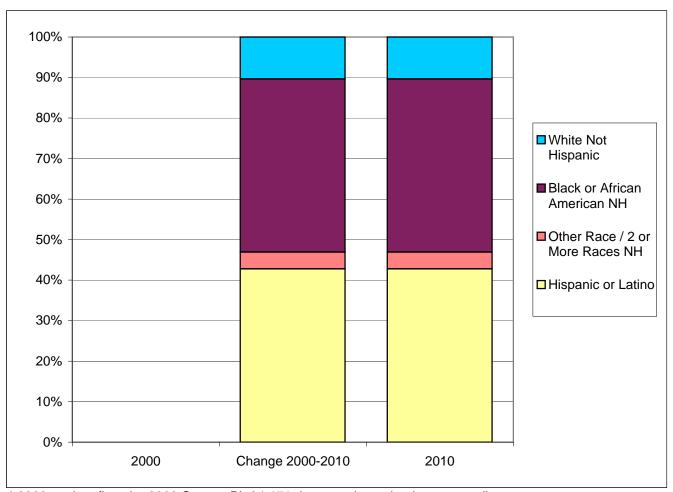

## Westgate CDP Race / Ethnic Composition of the Population - 18 Years and Older 2000 and 2010

|                         | 2000 *   |      | 2010 **  |        | Change 2000-2010 |      |
|-------------------------|----------|------|----------|--------|------------------|------|
| Ethnicity / Race        | Absolute | %    | Absolute | %      | Absolute         | %    |
| Not Hispanic or Latino  | 0        | 0.0% | 3,168    | 58.9%  | 3,168            | 0.0% |
| White                   | 0        | 0.0% | 1,172    | 21.8%  | 1,172            | 0.0% |
| Black, African American | 0        | 0.0% | 1,790    | 33.3%  | 1,790            | 0.0% |
| Other Race              | 0        | 0.0% | 140      | 2.6%   | 140              | 0.0% |
| Two or More Races       | 0        | 0.0% | 66       | 1.2%   | 66               | 0.0% |
| Hispanic or Latino      | 0        | 0.0% | 2,210    | 41.1%  | 2,210            | 0.0% |
| White                   | 0        | 0.0% | 1,233    | 22.9%  | 1,233            | 0.0% |
| Black, African American | 0        | 0.0% | 38       | 0.7%   | 38               | 0.0% |
| Other Race              | 0        | 0.0% | 746      | 13.9%  | 746              | 0.0% |
| Two or More Races       | 0        | 0.0% | 193      | 3.6%   | 193              | 0.0% |
| Total                   | 0        | 0.0% | 5,378    | 100.0% | 5,378            | 0.0% |
| White                   | 0        | 0.0% | 2,405    | 44.7%  | 2,405            | 0.0% |
| Black, African American | 0        | 0.0% | 1,828    | 34.0%  | 1,828            | 0.0% |
| Other Race              | 0        | 0.0% | 886      | 16.5%  | 886              | 0.0% |
| Two or More Races       | 0        | 0.0% | 259      | 4.8%   | 259              | 0.0% |

<sup>\* 2000</sup> totals reflect the 2000 Census PL 94-171 data as released, prior to any adjustments.

<sup>\*\* 2010</sup> totals reflect jurisdictional boundaries as of January 1, 2010, which may be different from the boundaries of the same jurisdiction at the time of the 2000 Census.