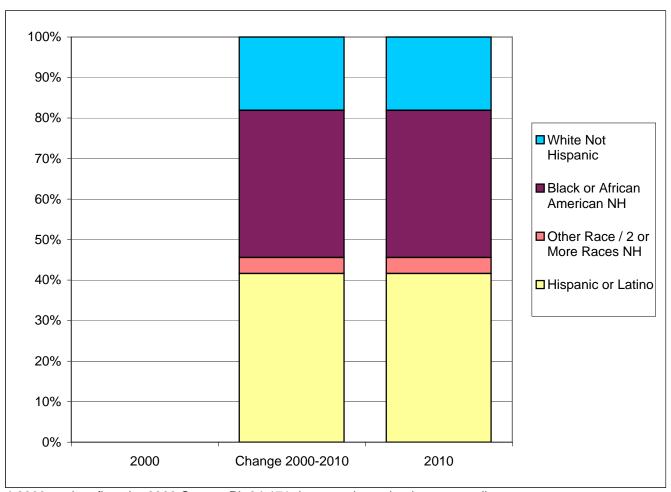

## Westgate CDP Race / Ethnic Composition of the Population 2000 and 2010

|                         | 2000 *   |      | 2010 **  |        | Change 2000-2010 |      |
|-------------------------|----------|------|----------|--------|------------------|------|
| Ethnicity / Race        | Absolute | %    | Absolute | %      | Absolute         | %    |
| Not Hispanic or Latino  | 0        | 0.0% | 4,654    | 58.4%  | 4,654            | 0.0% |
| White                   | 0        | 0.0% | 1,441    | 18.1%  | 1,441            | 0.0% |
| Black, African American | 0        | 0.0% | 2,900    | 36.4%  | 2,900            | 0.0% |
| Other Race              | 0        | 0.0% | 175      | 2.2%   | 175              | 0.0% |
| Two or More Races       | 0        | 0.0% | 138      | 1.7%   | 138              | 0.0% |
| Hispanic or Latino      | 0        | 0.0% | 3,321    | 41.6%  | 3,321            | 0.0% |
| White                   | 0        | 0.0% | 1,841    | 23.1%  | 1,841            | 0.0% |
| Black, African American | 0        | 0.0% | 62       | 0.8%   | 62               | 0.0% |
| Other Race              | 0        | 0.0% | 1,128    | 14.1%  | 1,128            | 0.0% |
| Two or More Races       | 0        | 0.0% | 290      | 3.6%   | 290              | 0.0% |
| Total                   | 0        | 0.0% | 7,975    | 100.0% | 7,975            | 0.0% |
| White                   | 0        | 0.0% | 3,282    | 41.2%  | 3,282            | 0.0% |
| Black, African American | 0        | 0.0% | 2,962    | 37.1%  | 2,962            | 0.0% |
| Other Race              | 0        | 0.0% | 1,303    | 16.3%  | 1,303            | 0.0% |
| Two or More Races       | 0        | 0.0% | 428      | 5.4%   | 428              | 0.0% |

<sup>\* 2000</sup> totals reflect the 2000 Census PL 94-171 data as released, prior to any adjustments.

<sup>\*\* 2010</sup> totals reflect jurisdictional boundaries as of January 1, 2010, which may be different from the boundaries of the same jurisdiction at the time of the 2000 Census.