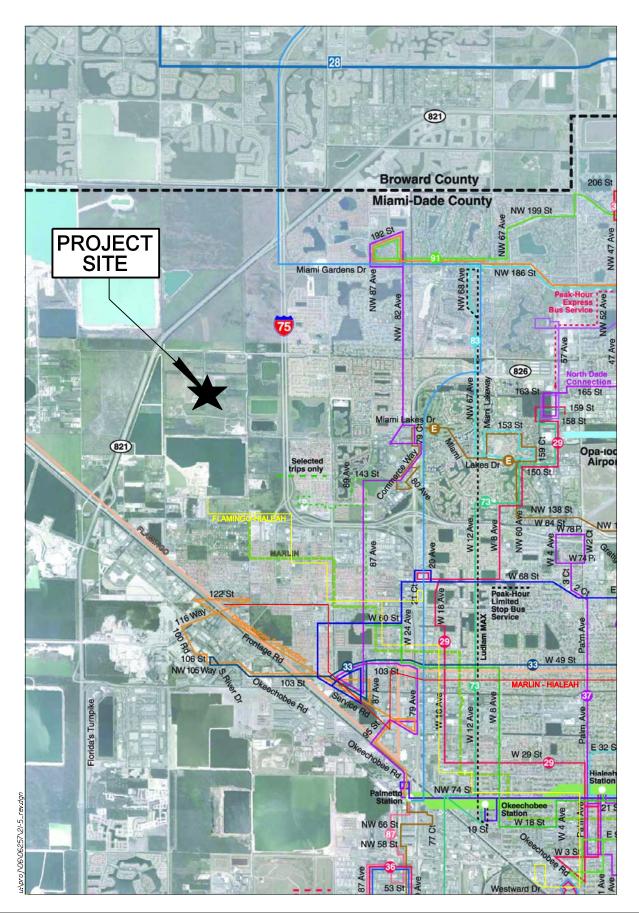

#### Background

Beacon Countyline DRI is a proposed commercial mixed-use development that is expected to energize a largely underutilized area of the City of Hialeah. The Project seeks to redevelop a former construction and demolition landfill area into warehouse, office, retail and hotel uses. The Property consists of approximately 496 acres located east of the Homestead Extension of the Florida Turnpike (HEFT) and west of I-75 within the City of Hialeah. The Site is bounded on the north by NW 170 Street; on the east by NW 97 Avenue; on the south by NW 154 Street; and, on the west by NW 107 Avenue (see **Exhibit 21-1, Project Location**).