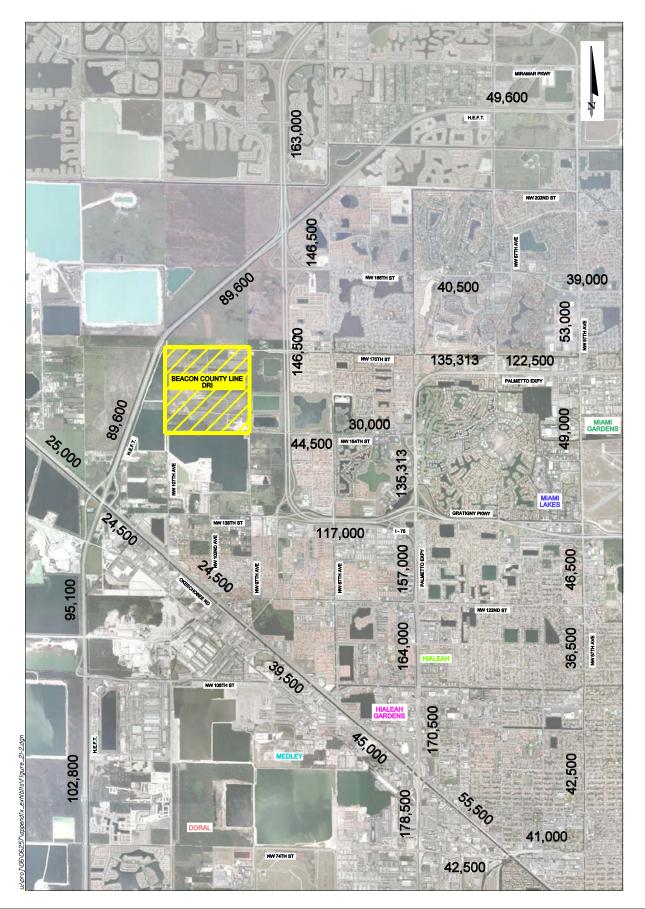

Comprehensive Plans for the local municipalities in the study area were reviewed to establish the analysis period for roadways within their boundaries. PM peak period average annual traffic conditions (the average of the two highest consecutive hours of traffic volume during a weekday) were analyzed for existing conditions on all roadways within the Miami-Dade County and municipalities in the study area. The analysis reflects PM peak hour 100<sup>th</sup> highest hour conditions on all FIHS roadways, consistent with Florida Department of Transportation (FDOT) standards for these facilities. For traffic impact purposes, the year 2007 was considered existing conditions. It was agreed at the Pre-Application Conference that only PM peak period (peak hour on FIHS roads) traffic volumes would be reported and analyzed. However, as requested in the questionnaire, Annual Average Daily Traffic (AADT) volumes are shown where available (for reference purposes only) in *Exhibit 21-2 (R), 2006 Annual Average Daily Traffic*, for regionally significant roadways in the study area. These are the latest available counts from FDOT at this time. They were updated to 2007 conditions using the background growth rates listed in Section D of this report.

### Exhibit 21-2 (R) 2006 ANNUAL AVERAGE DAILY TRAFFIC Beacon Countyline DRI

**REVISED APRIL 2008** 

Counts taken in 2006 were adjusted to 2007 conditions using the area background traffic growth rate. Daily traffic counts were converted to directional peak period counts by applying "K" and "D" factors published in the Miami-Dade County, Broward County or FDOT data bases. K and D factors used on all FIHS roads were checked against the FDOT's minimums. All traffic counts and factors used to establish existing traffic conditions are included in *Appendix 21-2 (R), Traffic Counts and Adjustment Factors*.