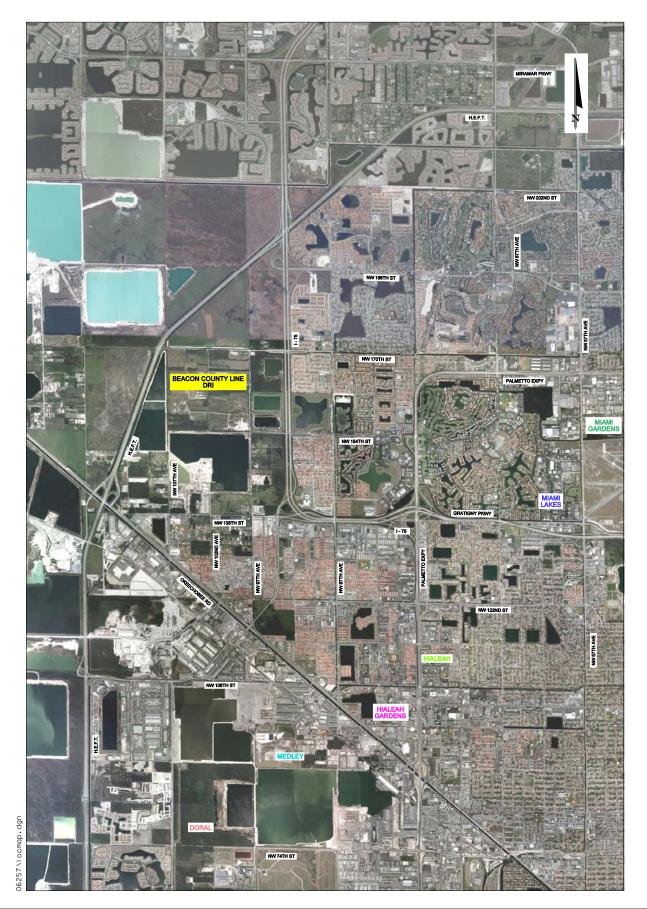

#### Background

Beacon Countyline DRI is a proposed commercial mixed-use development that is expected to energize a largely underutilized area of the City of Hialeah. The Project seeks to redevelop a former construction and demolition landfill area into warehouse, office, retail and hotel uses. The Property consists of approximately 496 acres located east of the Homestead Extension of the Florida Turnpike (HEFT) and west of I-75 within the City of Hialeah. The Site is bounded on the north by NW 170 Street; on the east by NW 97 Avenue; on the south by NW 154 Street; and, on the west by NW 107 Avenue (see **Exhibit 21-1, Project Location**).

Source: David Plummer & Associates

Exhibit 21-1 PROJECT LOCATION Beacon County Line DRI programs showing schedules and types of work and letters from the appropriate agencies stating the current status of the planned, programmed and committed improvements.