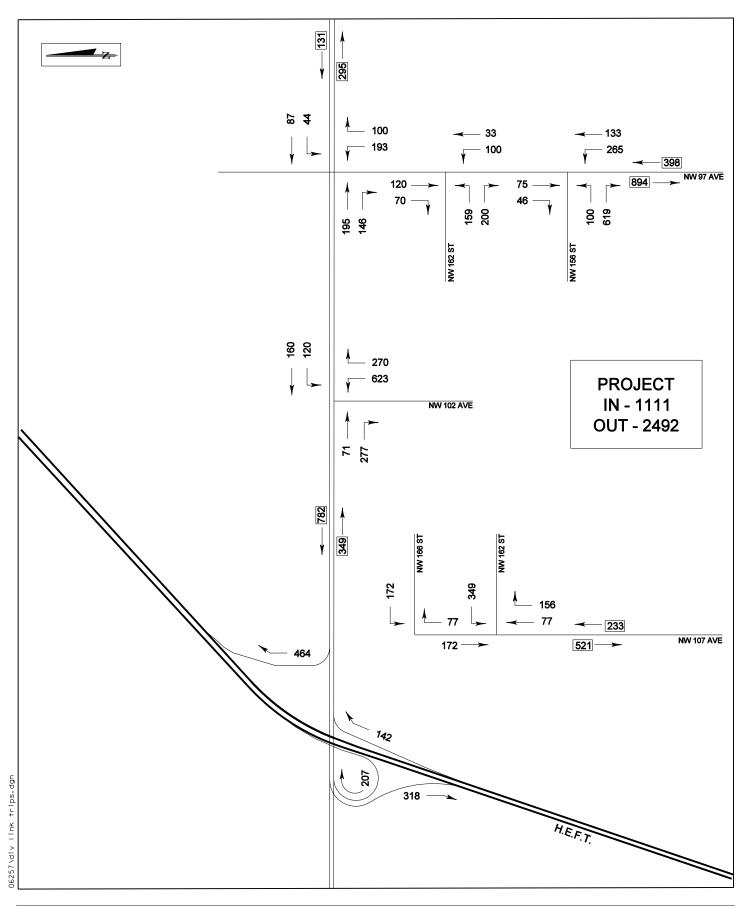

| 611<br>1,385<br>1,666                  | 21<br>13<br>6     | 632<br>1,398<br>1,672                   |
| lotes:<br>1) Hourly count * D * Y<br>3) Actual Count. | early Growth Rate to 2007. |                       |                   | DT * Yearly<br>DT * Yearly |                  |               |       |       | T factor. |                    |                                      |                       |                          |                                     |                                    |                      |                               | urce: David Plum                       |                   |                                         |

Multi-Use Development Trip Generation & Internal Capture Summary



Net New External Project Trip Distribution



Source: David Plummer & Associates

Attachment 21-4 Net New External Project Trip Distribution Beacon County Line DRI

Intersection Assignment

|                                  |               |                            |                        |            |          |                |          |          | A                           | TTACHM                       |                      | - Interse<br>Countylin |                     | signmer        | nt             |                |                     |                                 |                              |              |                  |                             |                             |
|----------------------------------|---------------|----------------------------|------------------------|------------|--