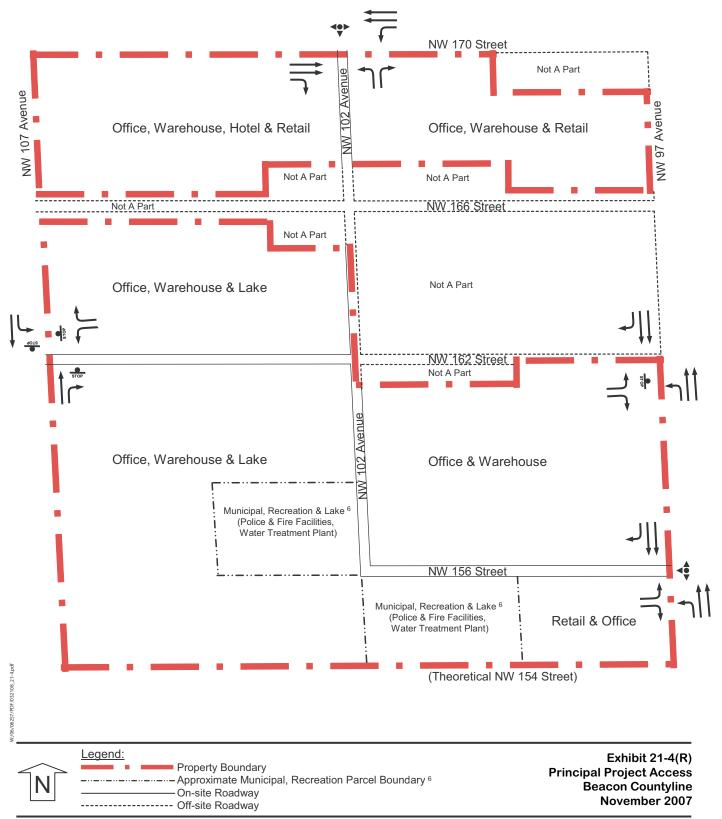

rvices to the Project Site. It is anticipated that Miami-Dade Transit (MDT) would also extend its transit system to this area.

Accommodations will be made within the Project for bus bays, bus stops, shelters and the like to promote transit ridership. Pedestrian linkages will be integrated into the Project design to ensure maximum non-vehicular travel. The developer will coordinate with Miami-Dade Transit Agency to facilitate the extension of transit service closer to the site. Additionally, Transportation Demand Management (TDM) strategies, such as those listed in *Appendix 21-15 (R), Transportation Demand Strategies*, will be encouraged as part of this Project to improve mobility. These strategies include carpooling, vanpooling, telecommuting, and alternative work hours, to name a few.





Source: David Plummer & Associates

Exhibit 21-5 (R) Existing Transit Routes Beacon Countyline DRI

Letter from the City of Hialeah

#### **ATTACHMENT 21-1**

Council Members

Jose F. Caragol Vivian Casals-Muñoz

Luis Gonzalez

Jose Yedra

Isis Garcia-Martinez

Julio Robaina Mayor

Esteban Bovo Council President

Carlos Hernandez Council Vice President



## City of Hialeah

February 11, 2008

Mr. Joseph G. Goldstein Holland & Knight 701 Brickell Avenue, Suite 3000 Miami, Florida 33131-2487

#### **Re: Beacon Countyline Development of Regional Impact**

Mr. Goldstein,

The Hialeah Transit System is currently setup to expand the system (routes) into the Annexation area. The current routes end at the point where the annexed area begins. We here at the City of Hialeah and the Hialeah Tran