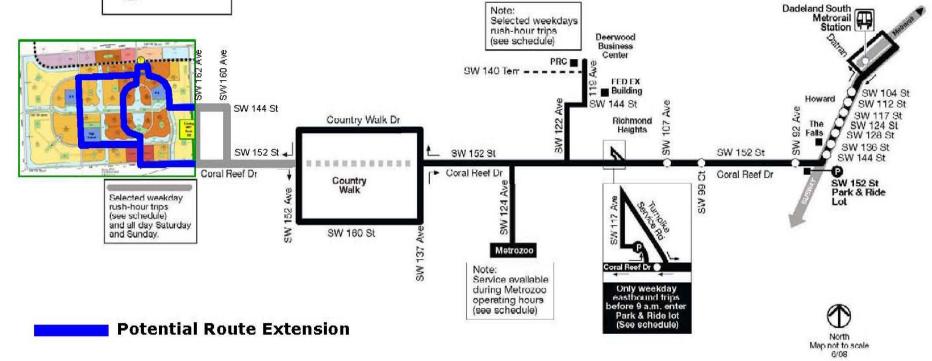

#### 21. TRANSPORTATION

Α. Using Map J or a table as a base, indicate existing conditions on the highway network within the study area (as previously defined on Map J), including AADT. peak-hour trips, directional traffic split, levels of service and maximum service volumes for the adopted level of service (LOS). Identify the assumptions used in this analysis, including "K" factor, directional "D" factor, facility type, number of lanes and existing signal locations. (If levels of service are based on some methodology other than the most recent procedures of the Transportation Research Board and FDOT, this should be agreed upon at the pre-application conference stage.) Identify the adopted LOS standards of the FDOT, appropriate regional planning council, and local government for roadways within the identified study area. Identify what improvements or new facilities within this study area are planned, programmed, or committed for improvement. Attach appropriate excerpts from published capital improvements plans, budgets and programs showing schedules and types of work and letters from the appropriate agencies stating the current status of the planned, programmed and committed improvements.