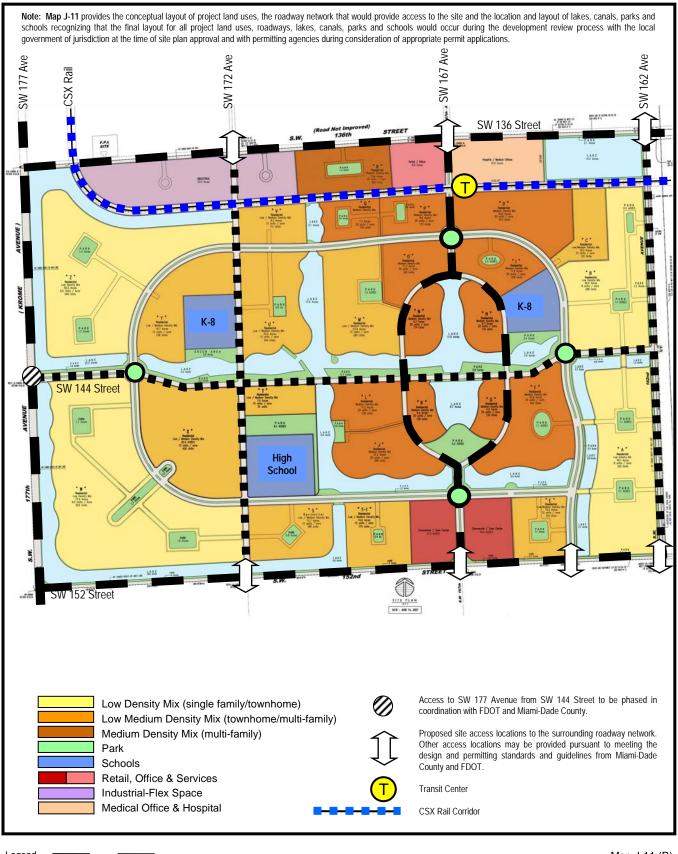

#### 1. Project Description, Scale of Development and Land Use

Parkland is a proposed mixed-use DRI located on approximately 960.51 acres of land on property that is located in unincorporated Miami-Dade County, bounded by Krome Avenue on the west, SW 136 Street on the north, SW 162 Avenue on the east and SW 152 Street on the south. The DRI is proposed for development within a single phase with build out occurring in the year 2018. See **Map J-1A** for the project location.

### 2. Scale of Development and Land Use

The land use and scale of development proposed is presented in **Table 21.A1**.

|                                        | e 21.A1<br>velopment Program |
|----------------------------------------|------------------------------|
| Land Use                               | Scale of Development         |
| Residential                            |                              |
| Single Family Detached                 | 1,257 du                     |
| Single Family Attached Townhomes       | 2,436 du                     |
| Multi Family Condominium               | <u>3,248 du</u>              |
| •                                      | 6,941 du                     |
| Retail [1]                             | 200,000 sq.ft.               |
| Industrial – Flex Space                | 550,000 sq.ft.               |
| Hospital                               | 200 beds                     |
| Medical Office                         | 100,000 sq.ft.               |
| (2) K-8 Schools                        | 3,200 students               |
| (1) High School                        | 1,600 students               |
| Parks                                  | 67.6 acres                   |
| Community Uses – Library, Police, Fire | 50,000 sq.ft.                |