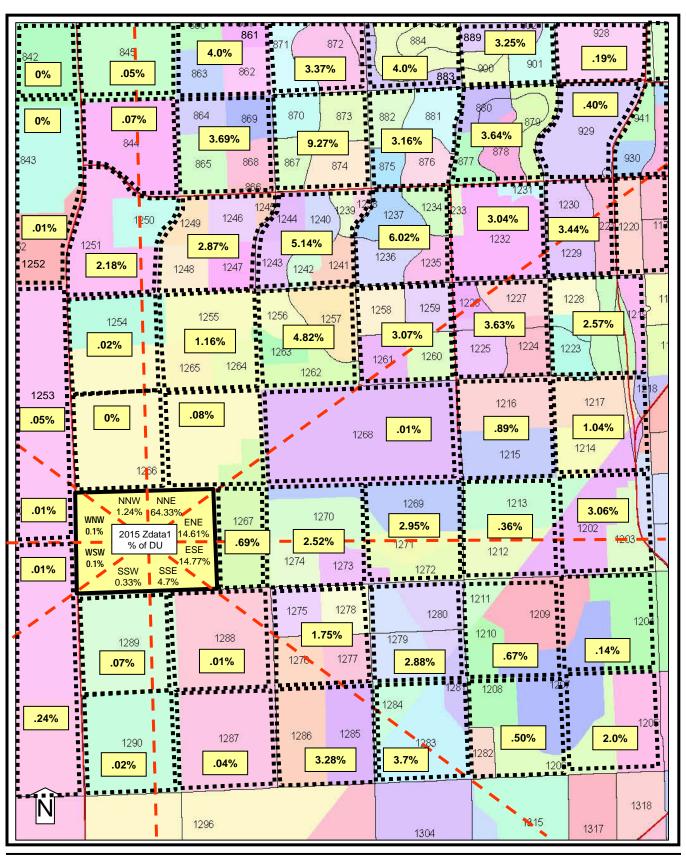

Map J-1A illustrates the preliminary traffic impact study area which extends to SW 8 Street and SR 836 on the north, SR 826, SR 821 and US-1 on the east, SW 216 Street on the south and SW 177 Avenue on the west. Map J-1B illustrates the existing lane geometry for the roadways within this traffic impact study area, and Map J-1C highlights those regionally significant roadway segments where project trips anticipated from the build out of the DRI are equal to or exceed 5.0% of the adopted peak hour maximum service volume pursuant to Rule 9J-2.045(6), F.A.C. The calculations performed to determine compliance with this 5.0% rule are provided in **Table 21.A2**, where project trip assignments are established using gravity model cardinal distributions for project productions (home-based work trips) and project attractions (non home-based work trips) based upon the 2015 zonal data from the Miami-Dade County Long Range Transportation Plan along with input on project distribution from the DRI reviewing Table 21.A2 also includes the existing and programmed roadway lane agencies. geometry (from TIP 2009), the adopted level of service standards and the jurisdiction of the roadways within the preliminary traffic impact study area.