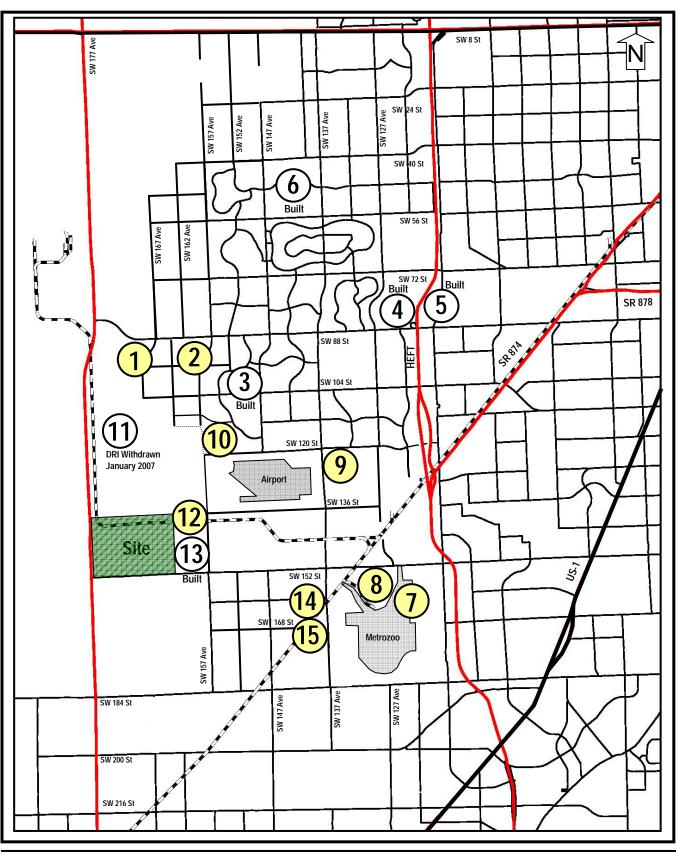

#### 1. Project Description, Scale of Development and Land Use

Parkland is a proposed mixed-use DRI located on approximately 960.51 acres of land on property that is located in unincorporated Miami-Dade County, bounded by Krome Avenue on the west, SW 136 Street on the north, SW 162 Avenue on the east and SW 152 Street on the south. The DRI is proposed for development within a single phase with build out occurring in the year 2018. See **Map J-1A** for the project location.

#### 4. Traffic Impact Study Area

The traffic impact study area for a DRI is defined by **Rule 9J-2.045(6)**, **F.A.C.** to include all state and regionally significant roadway segments where the peak hour traffic generated by the proposed DRI will utilize five percent or more of the adopted peak hour level of service maximum service volume of the roadway at the adopted level of service (LOS) standard pursuant to **Rule 9J-2.045(5)**, **F.A.C.**, as established by the local government of jurisdiction's approved Comprehensive Plan. For state and regional roadways that are a part of the Florida Intrastate Highway System (FIHS), the adopted level of service standard shall be consistent with the FDOT level of service standards. Potentially affected FIHS roadway facilities relative to the DRI study area include Krome Avenue, SR 821/HEFT, SR 874, SR 878, SR 826 and SR 836.

Map J-1A illustrates the preliminary traffic impact study area which extends to SW 8 Street and SR 836 on the north, SR 826, SR 821 and US-1 on the east, SW 216 Street on the south and SW 177 Avenue on the west. Map J-1B illustrates the existing lane geometry for the roadways within this traffic impact study area, and Map J-1C highlights those regionally significant roadway segments where project trips anticipated from the build out of the DRI are equal to or exceed 5.0% of the adopted peak hour maximum service volume pursuant to Rule 9J-2.045(6), F.A.C. The calculations performed to determine compliance with this 5.0% rule are provided in **Table 21.A2**, where project trip assignments are established using gravity model cardinal distributions for project productions (home-based work trips) and project attractions (non home-based work trips) based upon the 2015 zonal data from the Miami-Dade County Long Range Transportation Plan along with input on project distribution from the DRI reviewing Table 21.A2 also includes the existing and programmed roadway lane agencies. geometry (from TIP 2009), the adopted level of service standards and the jurisdiction of the roadways within the preliminary traffic impact study area.