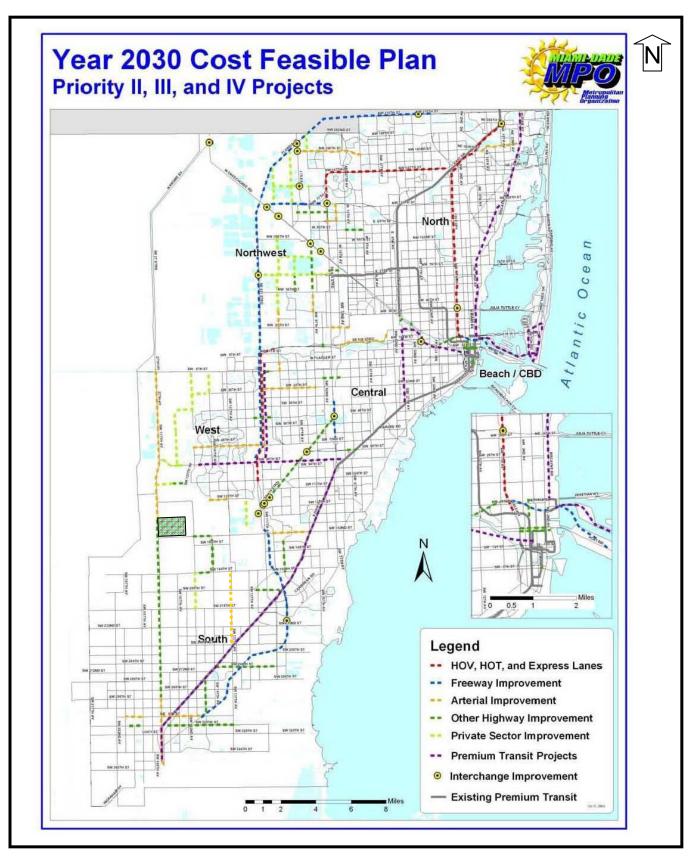

#### 4. Traffic Impact Study Area

The traffic impact study area for a DRI is defined by **Rule 9J-2.045(6)**, **F.A.C.** to include all state and regionally significant roadway segments where the peak hour traffic generated by the proposed DRI will utilize five percent or more of the adopted peak hour level of service maximum service volume of the roadway at the adopted level of service (LOS) standard pursuant to **Rule 9J-2.045(5)**, **F.A.C.**, as established by the local government of jurisdiction's approved Comprehensive Plan. For state and regional roadways that are a part of the Florida Intrastate Highway System (FIHS), the adopted level of service standard shall be consistent with the FDOT level of service standards. Potentially affected FIHS roadway facilities relative to the DRI study area include Krome Avenue, SR 821/HEFT, SR 874, SR 878, SR 826 and SR 836.

Map J-1A illustrates the preliminary traffic impact study area which extends to SW 8 Street and SR 836 on the north, SR 826, SR 821 and US-1 on the east, SW 216 Street on the south and SW 177 Avenue on the west. Map J-1B illustrates the existing lane geometry for the roadways within this traffic impact study area, and Map J-1C highlights those regionally significant roadway segments where project trips anticipated from the build out of the DRI are equal to or exceed 5.0% of the adopted peak hour maximum service volume pursuant to Rule 9J-2.045(6), F.A.C. The calculations performed to determine compliance with this 5.0% rule are provided in **Table 21.A2**, where project trip assignments are established using gravity model cardinal distributions for project productions (home-based work trips) and project attractions (non home-based work trips) based upon the 2015 zonal data from the Miami-Dade County Long Range Transportation Plan along with input on project distribution from the DRI reviewing Table 21.A2 also includes the existing and programmed roadway lane agencies. geometry (from TIP 2009), the adopted level of service standards and the jurisdiction of the roadways within the preliminary traffic impact study area.