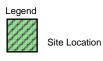

Map J-1A illustrates the preliminary traffic impact study area which extends to SW 8 Street and SR 836 on the north, SR 826, SR 821 and US-1 on the east, SW 216 Street on the south and SW 177 Avenue on the west. Map J-1B illustrates the existing lane geometry for the roadways within this traffic impact study area, and Map J-1C highlights those regionally significant roadway segments where project trips anticipated from the build out of the DRI are equal to or exceed 5.0% of the adopted peak hour maximum service volume pursuant to Rule 9J-2.045(6), F.A.C. The calculations performed to determine compliance with this 5.0% rule are provided in **Table 21.A2**, where project trip assignments are established using gravity model cardinal distributions for project productions (home-based work trips) and project attractions (non home-based work trips) based upon the 2015 zonal data from the Miami-Dade County Long Range Transportation Plan along with input on project distribution from the DRI reviewing Table 21.A2 also includes the existing and programmed roadway lane agencies. geometry (from TIP 2009), the adopted level of service standards and the jurisdiction of the roadways within the preliminary traffic impact study area.