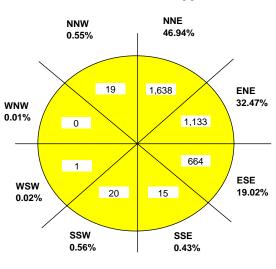

Map J-1A illustrates the preliminary traffic impact study area which extends to SW 8 Street and SR 836 on the north, SR 826, SR 821 and US-1 on the east, SW 216 Street on the south and SW 177 Avenue on the west. Map J-1B illustrates the existing lane geometry for the roadways within this traffic impact study area, and Map J-1C highlights those regionally significant roadway segments where project trips anticipated from the build out of the DRI are equal to or exceed 5.0% of the adopted peak hour maximum service volume pursuant to Rule 9J-2.045(6), F.A.C. The calculations performed to determine compliance with this 5.0% rule are provided in **Table 21.A2**, where project trip assignments are established using gravity model cardinal distributions for project productions (home-based work trips) and project attractions (non home-based work trips) based upon the 2015 zonal data from the Miami-Dade County Long Range Transportation Plan along with input on project distribution from the DRI reviewing Table 21.A2 also includes the existing and programmed roadway lane agencies. geometry (from TIP 2009), the adopted level of service standards and the jurisdiction of the roadways within the preliminary traffic impact study area.