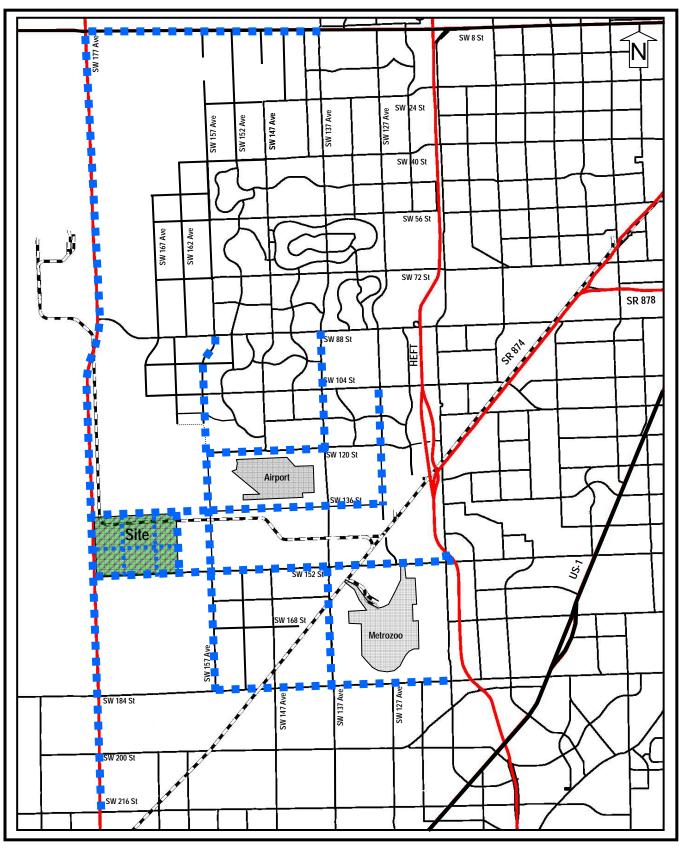

Map J-1A illustrates the preliminary traffic impact study area which extends to SW 8 Street and SR 836 on the north, SR 826, SR 821 and US-1 on the east, SW 216 Street on the south and SW 177 Avenue on the west. Map J-1B illustrates the existing lane geometry for the roadways within this traffic impact study area, and Map J-1C highlights those regionally significant roadway segments where project trips anticipated from the build out of the DRI are equal to or exceed 5.0% of the adopted peak hour maximum service volume pursuant to Rule 9J-2.045(6), F.A.C. The calculations performed to determine compliance with this 5.0% rule are provided in **Table 21.A2**, where project trip assignments are established using gravity model cardinal distributions for project productions (home-based work trips) and project attractions (non home-based work trips) based upon the 2015 zonal data from the Miami-Dade County Long Range Transportation Plan along with input on project distribution from the DRI reviewing Table 21.A2 also includes the existing and programmed roadway lane agencies. geometry (from TIP 2009), the adopted level of service standards and the jurisdiction of the roadways within the preliminary traffic impact study area.

Legend

Site Location

Existing Rail Lines
FIHS Roadways
Roadway segments

Map J-1C (R)
Final Traffic Impact Study Area Based upon the 5% Rule
or Parkland
ume. July 2008

Roadway segments carrying project trips = to 5.0% or more of the adopted roadway maximum service volume. Conceptual location of on-site county roadways.