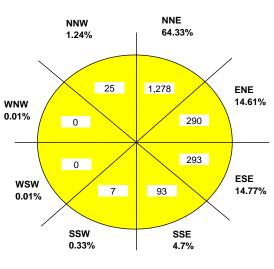

Map J-1A illustrates the preliminary traffic impact study area which extends to SW 8 Street and SR 836 on the north, SR 826, SR 821 and US-1 on the east, SW 216 Street on the south and SW 177 Avenue on the west. Map J-1B illustrates the existing lane geometry for the roadways within this traffic impact study area, and Map J-1C highlights those regionally significant roadway segments where project trips anticipated from the build out of the DRI are equal to or exceed 5.0% of the adopted peak hour maximum service volume pursuant to Rule 9J-2.045(6), F.A.C. The calculations performed to determine compliance with this 5.0% rule are provided in **Table 21.A2**, where project trip assignments are established using gravity model cardinal distributions for project productions (home-based work trips) and project attractions (non home-based work trips) based upon the 2015 zonal data from the Miami-Dade County Long Range Transportation Plan along with input on project distribution from the DRI reviewing Table 21.A2 also includes the existing and programmed roadway lane agencies. geometry (from TIP 2009), the adopted level of service standards and the jurisdiction of the roadways within the preliminary traffic impact study area.