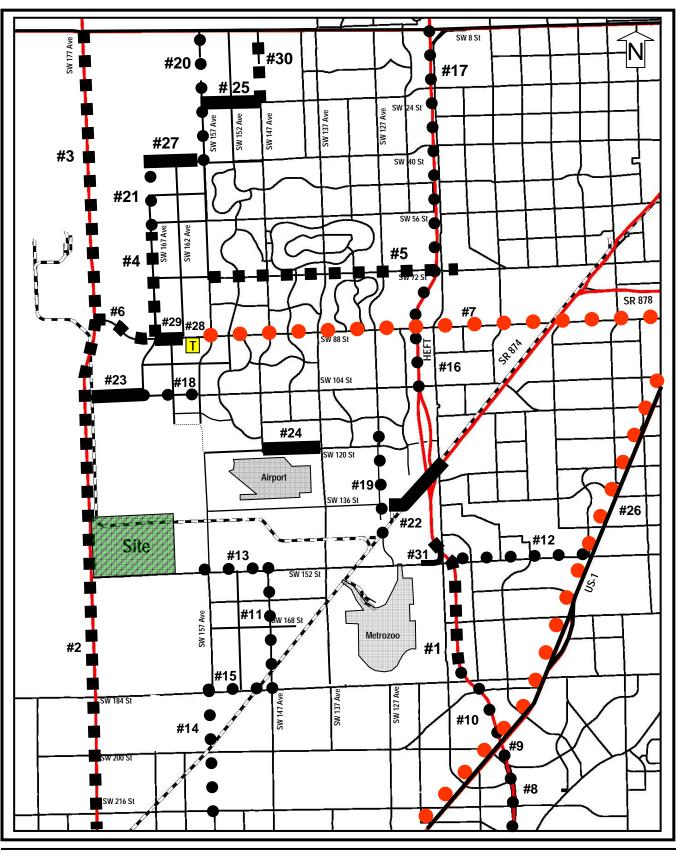

#### 4. Traffic Impact Study Area

The traffic impact study area for a DRI is defined by **Rule 9J-2.045(6)**, **F.A.C.** to include all state and regionally significant roadway segments where the peak hour traffic generated by the proposed DRI will utilize five percent or more of the adopted peak hour level of service maximum service volume of the roadway at the adopted level of service (LOS) standard pursuant to **Rule 9J-2.045(5)**, **F.A.C.**, as established by the local government of jurisdiction's approved Comprehensive Plan. For state and regional roadways that are a part of the Florida Intrastate Highway System (FIHS), the adopted level of service standard shall be consistent with the FDOT level of service standards. Potentially affected FIHS roadway facilities relative to the DRI study area include Krome Avenue, SR 821/HEFT, SR 874, SR 878, SR 826 and SR 836.

Map J-1A illustrates the preliminary traffic impact study area which extends to SW 8 Street and SR 836 on the north, SR 826, SR 821 and US-1 on the east, SW 216 Street on the south and SW 177 Avenue on the west. Map J-1B illustrates the existing lane geometry for the roadways within this traffic impact study area, and Map J-1C highlights those regionally significant roadway segments where project trips anticipated from the build out of the DRI are equal to or exceed 5.0% of the adopted peak hour maximum service volume pursuant to Rule 9J-2.045(6), F.A.C. The calculations performed to determine compliance with this 5.0% rule are provided in **Table 21.A2**, where project trip assignments are established using gravity model cardinal distributions for project productions (home-based work trips) and project attractions (non home-based work trips) based upon the 2015 zonal data from the Miami-Dade County Long Range Transportation Plan along with input on project distribution from the DRI reviewing Table 21.A2 also includes the existing and programmed roadway lane agencies. geometry (from TIP 2009), the adopted level of service standards and the jurisdiction of the roadways within the preliminary traffic impact study area.

Legend

Site Location

Existing Rail Lines
FIHS Roadways
Roadway segments

Map J-1C (R)
Final Traffic Impact Study Area Based upon the 5% Rule
or Parkland
ume. July 2008

Roadway segments carrying project trips = to 5.0% or more of the adopted roadway maximum service volume. Conceptual location of on-site county roadways.