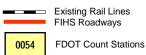

#### 4. Traffic Impact Study Area

The traffic impact study area for a DRI is defined by **Rule 9J-2.045(6)**, **F.A.C.** to include all state and regionally significant roadway segments where the peak hour traffic generated by the proposed DRI will utilize five percent or more of the adopted peak hour level of service maximum service volume of the roadway at the adopted level of service (LOS) standard pursuant to **Rule 9J-2.045(5)**, **F.A.C.**, as established by the local government of jurisdiction's approved Comprehensive Plan. For state and regional roadways that are a part of the Florida Intrastate Highway System (FIHS), the adopted level of service standard shall be consistent with the FDOT level of service standards. Potentially affected FIHS roadway facilities relative to the DRI study area include Krome Avenue, SR 821/HEFT, SR 874, SR 878, SR 826 and SR 836.

Map J-1A illustrates the preliminary traffic impact study area which extends to SW 8 Street and SR 836 on the north, SR 826, SR 821 and US-1 on the east, SW 216 Street on the south and SW 177 Avenue on the west. Map J-1B illustrates the existing lane geometry for the roadways within this traffic impact study area, and Map J-1C highlights those regionally significant roadway segments where project trips anticipated from the build out of the DRI are equal to or exceed 5.0% of the adopted peak hour maximum service volume pursuant to Rule 9J-2.045(6), F.A.C. The calculations performed to determine compliance with this 5.0% rule are provided in **Table 21.A2**, where project trip assignments are established using gravity model cardinal distributions for project productions (home-based work trips) and project attractions (non home-based work trips) based upon the 2015 zonal data from the Miami-Dade County Long Range Transportation Plan along with input on project distribution from the DRI reviewing Table 21.A2 also includes the existing and programmed roadway lane agencies. geometry (from TIP 2009), the adopted level of service standards and the jurisdiction of the roadways within the preliminary traffic impact study area.