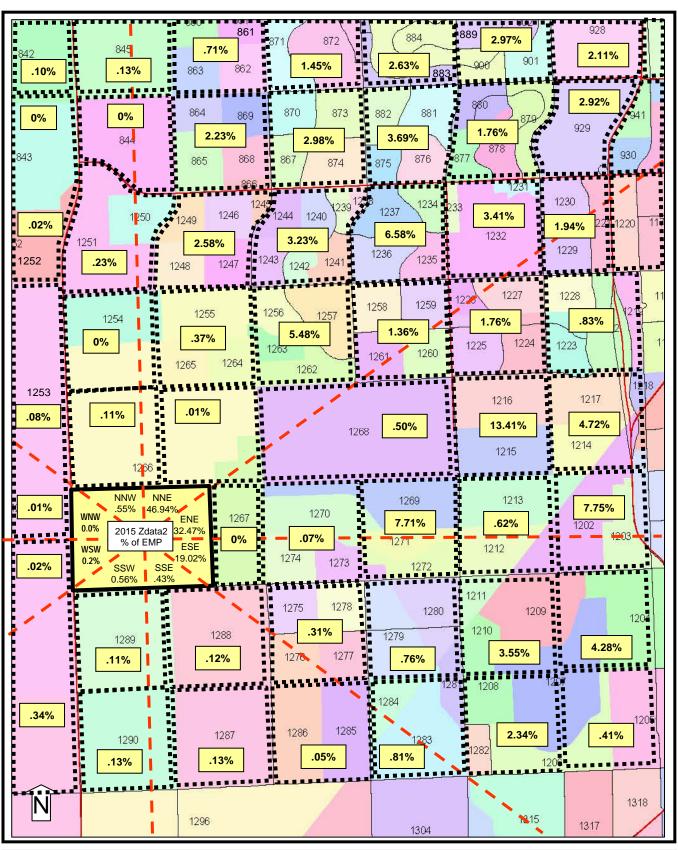

Map J-1A illustrates the preliminary traffic impact study area which extends to SW 8 Street and SR 836 on the north, SR 826, SR 821 and US-1 on the east, SW 216 Street on the south and SW 177 Avenue on the west. Map J-1B illustrates the existing lane geometry for the roadways within this traffic impact study area, and Map J-1C highlights those regionally significant roadway segments where project trips anticipated from the build out of the DRI are equal to or exceed 5.0% of the adopted peak hour maximum service volume pursuant to Rule 9J-2.045(6), F.A.C. The calculations performed to determine compliance with this 5.0% rule are provided in **Table 21.A2**, where project trip assignments are established using gravity model cardinal distributions for project productions (home-based work trips) and project attractions (non home-based work trips) based upon the 2015 zonal data from the Miami-Dade County Long Range Transportation Plan along with input on project distribution from the DRI reviewing Table 21.A2 also includes the existing and programmed roadway lane agencies. geometry (from TIP 2009), the adopted level of service standards and the jurisdiction of the roadways within the preliminary traffic impact study area.