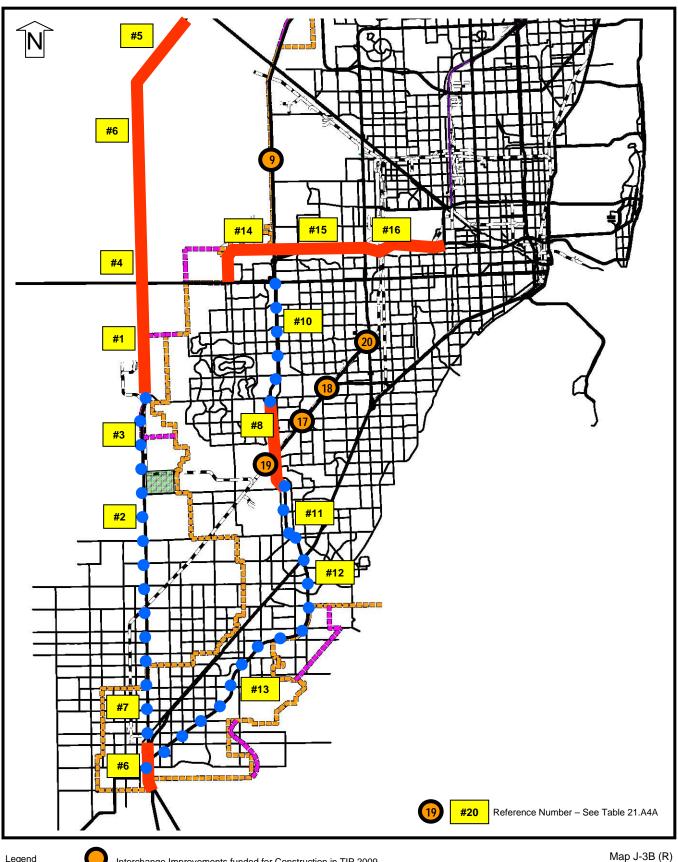

#### 4. Traffic Impact Study Area

The traffic impact study area for a DRI is defined by **Rule 9J-2.045(6)**, **F.A.C.** to include all state and regionally significant roadway segments where the peak hour traffic generated by the proposed DRI will utilize five percent or more of the adopted peak hour level of service maximum service volume of the roadway at the adopted level of service (LOS) standard pursuant to **Rule 9J-2.045(5)**, **F.A.C.**, as established by the local government of jurisdiction's approved Comprehensive Plan. For state and regional roadways that are a part of the Florida Intrastate Highway System (FIHS), the adopted level of service standard shall be consistent with the FDOT level of service standards. Potentially affected FIHS roadway facilities relative to the DRI study area include Krome Avenue, SR 821/HEFT, SR 874, SR 878, SR 826 and SR 836.

Map J-1A illustrates the preliminary traffic impact study area which extends to SW 8 Street and SR 836 on the north, SR 826, SR 821 and US-1 on the east, SW 216 Street on the south and SW 177 Avenue on the west. Map J-1B illustrates the existing lane geometry for the roadways within this traffic impact study area, and Map J-1C highlights those regionally significant roadway segments where project trips anticipated from the build out of the DRI are equal to or exceed 5.0% of the adopted peak hour maximum service volume pursuant to Rule 9J-2.045(6), F.A.C. The calculations performed to determine compliance with this 5.0% rule are provided in **Table 21.A2**, where project trip assignments are established using gravity model cardinal distributions for project productions (home-based work trips) and project attractions (non home-based work trips) based upon the 2015 zonal data from the Miami-Dade County Long Range Transportation Plan along with input on project distribution from the DRI reviewing Table 21.A2 also includes the existing and programmed roadway lane agencies. geometry (from TIP 2009), the adopted level of service standards and the jurisdiction of the roadways within the preliminary traffic impact study area.

Legend

Site Location

Existing Rail Lines
FIHS Roadways
Roadway segments

Map J-1C (R)
Final Traffic Impact Study Area Based upon the 5% Rule
or Parkland
ume. July 2008

Roadway segments carrying project trips = to 5.0% or more of the adopted roadway maximum service volume. Conceptual location of on-site county roadways.