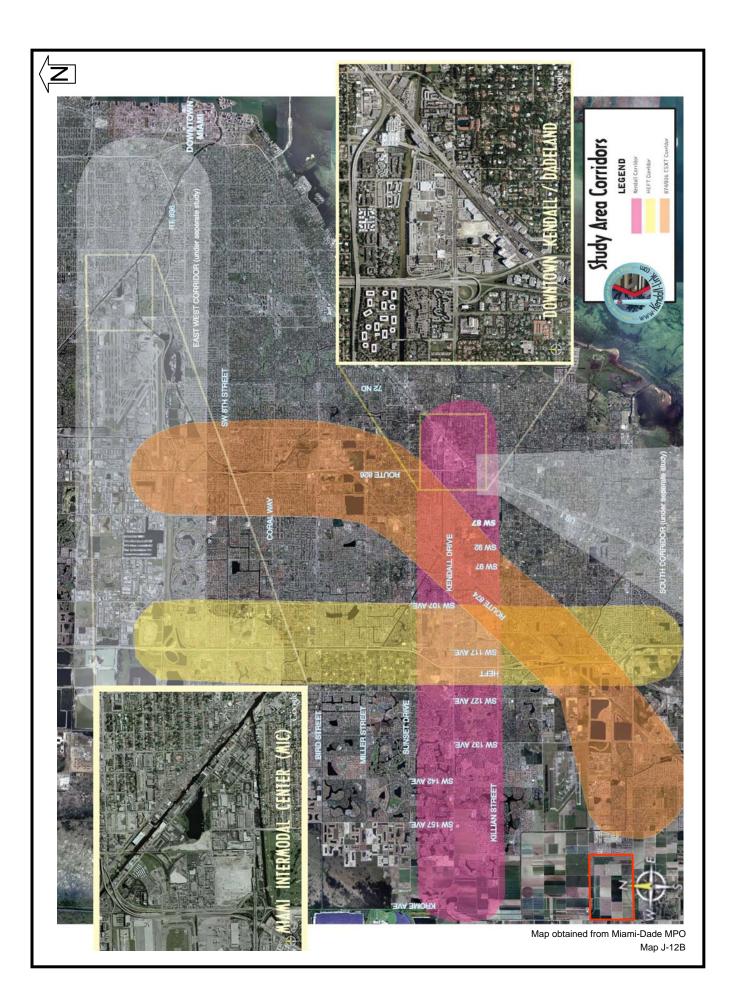

#### 4. Traffic Impact Study Area

The traffic impact study area for a DRI is defined by **Rule 9J-2.045(6)**, **F.A.C.** to include all state and regionally significant roadway segments where the peak hour traffic generated by the proposed DRI will utilize five percent or more of the adopted peak hour level of service maximum service volume of the roadway at the adopted level of service (LOS) standard pursuant to **Rule 9J-2.045(5)**, **F.A.C.**, as established by the local government of jurisdiction's approved Comprehensive Plan. For state and regional roadways that are a part of the Florida Intrastate Highway System (FIHS), the adopted level of service standard shall be consistent with the FDOT level of service standards. Potentially affected FIHS roadway facilities relative to the DRI study area include Krome Avenue, SR 821/HEFT, SR 874, SR 878, SR 826 and SR 836.

Map J-1A illustrates the preliminary traffic impact study area which extends to SW 8 Street and SR 836 on the north, SR 826, SR 821 and US-1 on the east, SW 216 Street on the south and SW 177 Avenue on the west. Map J-1B illustrates the existing lane geometry for the roadways within this traffic impact study area, and Map J-1C highlights those regionally significant roadway segments where project trips anticipated from the build out of the DRI are equal to or exceed 5.0% of the adopted peak hour maximum service volume pursuant to Rule 9J-2.045(6), F.A.C. The calculations performed to determine compliance with this 5.0% rule are provided in **Table 21.A2**, where project trip assignments are established using gravity model cardinal distributions for project productions (home-based work trips) and project attractions (non home-based work trips) based upon the 2015 zonal data from the Miami-Dade County Long Range Transportation Plan along with input on project distribution from the DRI reviewing Table 21.A2 also includes the existing and programmed roadway lane agencies. geometry (from TIP 2009), the adopted level of service standards and the jurisdiction of the roadways within the preliminary traffic impact study area.