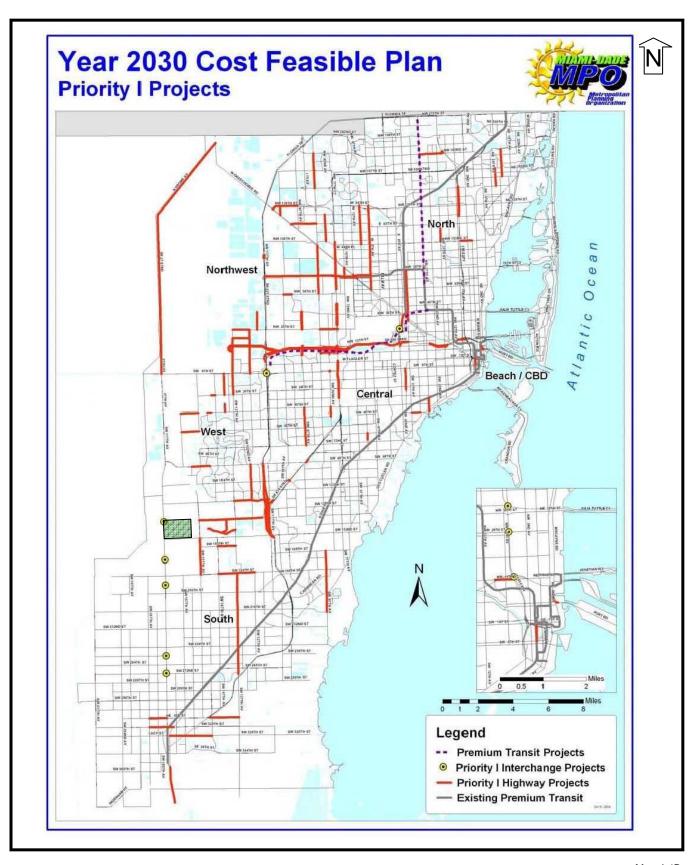

#### 4. Traffic Impact Study Area

The traffic impact study area for a DRI is defined by **Rule 9J-2.045(6)**, **F.A.C.** to include all state and regionally significant roadway segments where the peak hour traffic generated by the proposed DRI will utilize five percent or more of the adopted peak hour level of service maximum service volume of the roadway at the adopted level of service (LOS) standard pursuant to **Rule 9J-2.045(5)**, **F.A.C.**, as established by the local government of jurisdiction's approved Comprehensive Plan. For state and regional roadways that are a part of the Florida Intrastate Highway System (FIHS), the adopted level of service standard shall be consistent with the FDOT level of service standards. Potentially affected FIHS roadway facilities relative to the DRI study area include Krome Avenue, SR 821/HEFT, SR 874, SR 878, SR 826 and SR 836.

Map J-1A illustrates the preliminary traffic impact study area which extends to SW 8 Street and SR 836 on the north, SR 826, SR 821 and US-1 on the east, SW 216 Street on the south and SW 177 Avenue on the west. Map J-1B illustrates the existing lane geometry for the roadways within this traffic impact study area, and Map J-1C highlights those regionally significant roadway segments where project trips anticipated from the build out of the DRI are equal to or exceed 5.0% of the adopted peak hour maximum service volume pursuant to Rule 9J-2.045(6), F.A.C. The calculations performed to determine compliance with this 5.0% rule are provided in **Table 21.A2**, where project trip assignments are established using gravity model cardinal distributions for project productions (home-based work trips) and project attractions (non home-based work trips) based upon the 2015 zonal data from the Miami-Dade County Long Range Transportation Plan along with input on project distribution from the DRI reviewing Table 21.A2 also includes the existing and programmed roadway lane agencies. geometry (from TIP 2009), the adopted level of service standards and the jurisdiction of the roadways within the preliminary traffic impact study area.