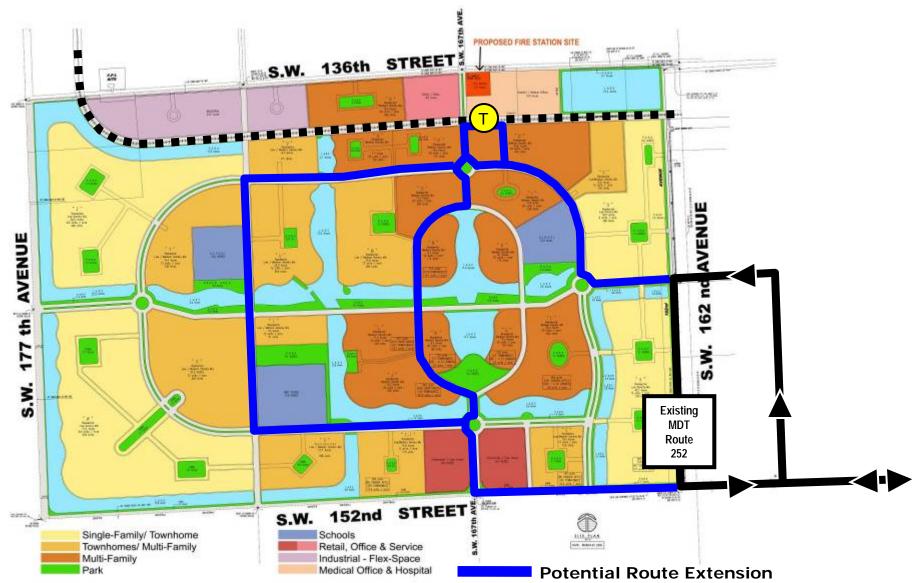

#### 1. Project Description, Scale of Development and Land Use

Parkland is a proposed mixed-use DRI located on approximately 960.51 acres of land on property that is located in unincorporated Miami-Dade County, bounded by Krome Avenue on the west, SW 136 Street on the north, SW 162 Avenue on the east and SW 152 Street on the south. The DRI is proposed for development within a single phase with build out occurring in the year 2018. See **Map J-1A** for the project location.

### 2. Scale of Development and Land Use

The land use and scale of development proposed is presented in **Table 21.A1**.

|                                        | e 21.A1<br>velopment Program |
|----------------------------------------|------------------------------|
| Land Use                               | Scale of Development         |
| Residential                            |                              |
| Single Family Detached                 | 1,257 du                     |
| Single Family Attached Townhomes       | 2,436 du                     |
| Multi Family Condominium               | <u>3,248 du</u>              |
| •                                      | 6,941 du                     |
| Retail [1]                             | 200,000 sq.ft.               |
| Industrial – Flex Space                | 550,000 sq.ft.               |
| Hospital                               | 200 beds                     |
| Medical Office                         | 100,000 sq.ft.               |
| (2) K-8 Schools                        | 3,200 students               |
| (1) High School                        | 1,600 students               |
| Parks                                  | 67.6 acres                   |
| Community Uses – Library, Police, Fire | 50,000 sq.ft.                |