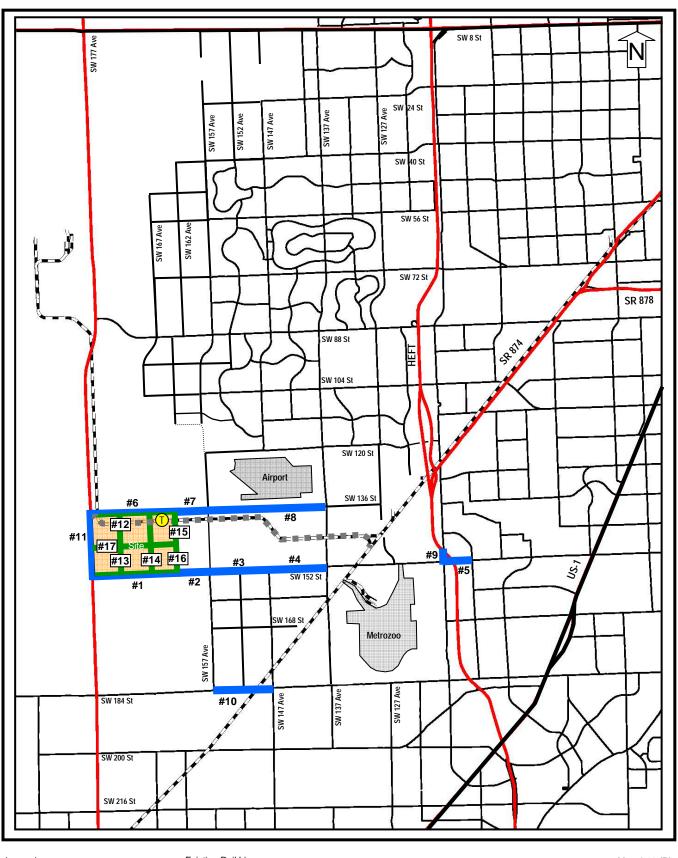

#### 1. Project Description, Scale of Development and Land Use

Parkland is a proposed mixed-use DRI located on approximately 960.51 acres of land on property that is located in unincorporated Miami-Dade County, bounded by Krome Avenue on the west, SW 136 Street on the north, SW 162 Avenue on the east and SW 152 Street on the south. The DRI is proposed for development within a single phase with build out occurring in the year 2018. See **Map J-1A** for the project location.

Map J-1A illustrates the preliminary traffic impact study area which extends to SW 8 Street and SR 836 on the north, SR 826, SR 821 and US-1 on the east, SW 216 Street on the south and SW 177 Avenue on the west. Map J-1B illustrates the existing lane geometry for the roadways within this traffic impact study area, and Map J-1C highlights those regionally significant roadway segments where project trips anticipated from the build out of the DRI are equal to or exceed 5.0% of the adopted peak hour maximum service volume pursuant to Rule 9J-2.045(6), F.A.C. The calculations performed to determine compliance with this 5.0% rule are provided in **Table 21.A2**, where project trip assignments are established using gravity model cardinal distributions for project productions (home-based work trips) and project attractions (non home-based work trips) based upon the 2015 zonal data from the Miami-Dade County Long Range Transportation Plan along with input on project distribution from the DRI reviewing Table 21.A2 also includes the existing and programmed roadway lane agencies. geometry (from TIP 2009), the adopted level of service standards and the jurisdiction of the roadways within the preliminary traffic impact study area.