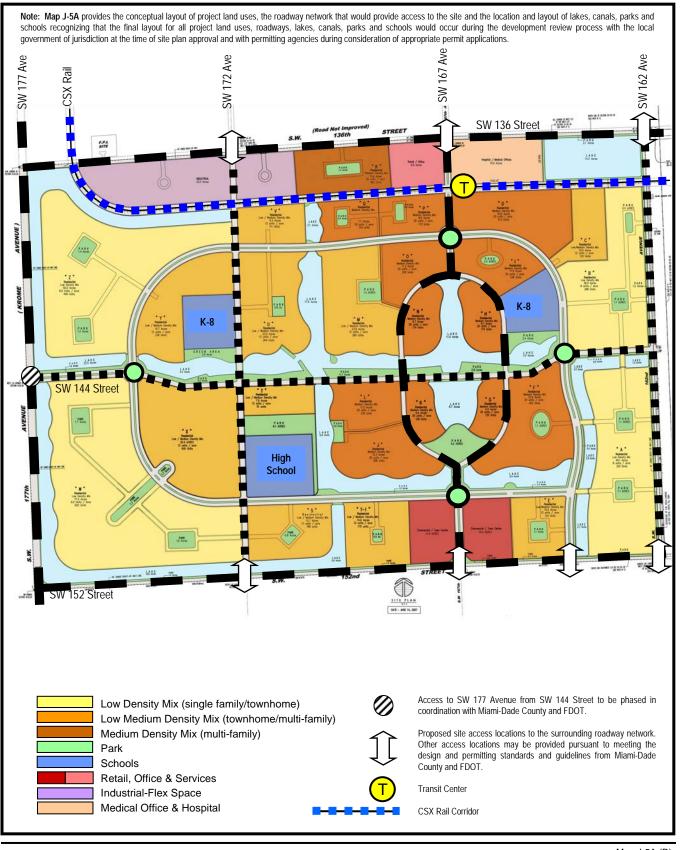

#### 1. Project Description, Scale of Development and Land Use

Parkland is a proposed mixed-use DRI located on approximately 960.51 acres of land on property that is located in unincorporated Miami-Dade County, bounded by Krome Avenue on the west, SW 136 Street on the north, SW 162 Avenue on the east and SW 152 Street on the south. The DRI is proposed for development within a single phase with build out occurring in the year 2018. See **Map J-1A** for the project location.

### 2. Scale of Development and Land Use

The land use and scale of development proposed is presented in **Table 21.A1**.

|                                        | e 21.A1<br>velopment Program |
|----------------------------------------|------------------------------|
| Land Use                               | Scale of Development         |
| Residential                            |                              |
| Single Family Detached                 | 1,257 du                     |
| Single Family Attached Townhomes       | 2,436 du                     |
| Multi Family Condominium               | <u>3,248 du</u>              |
| •                                      | 6,941 du                     |
| Retail [1]                             | 200,000 sq.ft.               |
| Industrial – Flex Space                | 550,000 sq.ft.               |
| Hospital                               | 200 beds                     |
| Medical Office                         | 100,000 sq.ft.               |
| (2) K-8 Schools                        | 3,200 students               |
| (1) High School                        | 1,600 students               |
| Parks                                  | 67.6 acres                   |
| Community Uses – Library, Police, Fire | 50,000 sq.ft.                |