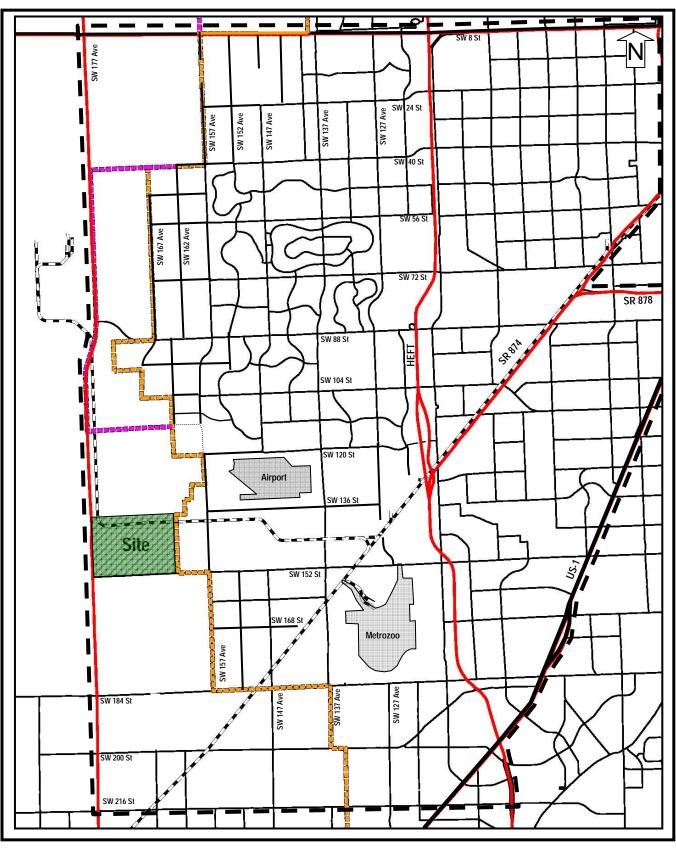

#### 4. Traffic Impact Study Area

The traffic impact study area for a DRI is defined by **Rule 9J-2.045(6)**, **F.A.C.** to include all state and regionally significant roadway segments where the peak hour traffic generated by the proposed DRI will utilize five percent or more of the adopted peak hour level of service maximum service volume of the roadway at the adopted level of service (LOS) standard pursuant to **Rule 9J-2.045(5)**, **F.A.C.**, as established by the local government of jurisdiction's approved Comprehensive Plan. For state and regional roadways that are a part of the Florida Intrastate Highway System (FIHS), the adopted level of service standard shall be consistent with the FDOT level of service standards. Potentially affected FIHS roadway facilities relative to the DRI study area include Krome Avenue, SR 821/HEFT, SR 874, SR 878, SR 826 and SR 836.

Map J-1A illustrates the preliminary traffic impact study area which extends to SW 8 Street and SR 836 on the north, SR 826, SR 821 and US-1 on the east, SW 216 Street on the south and SW 177 Avenue on the west. Map J-1B illustrates the existing lane geometry for the roadways within this traffic impact study area, and Map J-1C highlights those regionally significant roadway segments where project trips anticipated from the build out of the DRI are equal to or exceed 5.0% of the adopted peak hour maximum service volume pursuant to Rule 9J-2.045(6), F.A.C. The calculations performed to determine compliance with this 5.0% rule are provided in **Table 21.A2**, where project trip assignments are established using gravity model cardinal distributions for project productions (home-based work trips) and project attractions (non home-based work trips) based upon the 2015 zonal data from the Miami-Dade County Long Range Transportation Plan along with input on project distribution from the DRI reviewing Table 21.A2 also includes the existing and programmed roadway lane agencies. geometry (from TIP 2009), the adopted level of service standards and the jurisdiction of the roadways within the preliminary traffic impact study area.