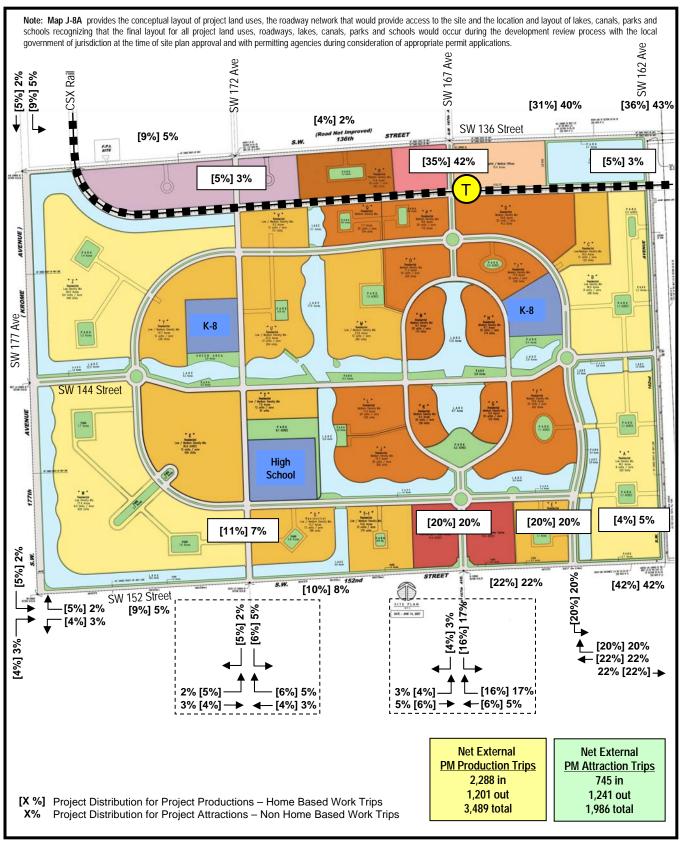

#### 1. Project Description, Scale of Development and Land Use

Parkland is a proposed mixed-use DRI located on approximately 960.51 acres of land on property that is located in unincorporated Miami-Dade County, bounded by Krome Avenue on the west, SW 136 Street on the north, SW 162 Avenue on the east and SW 152 Street on the south. The DRI is proposed for development within a single phase with build out occurring in the year 2018. See **Map J-1A** for the project location.

### 2. Scale of Development and Land Use

The land use and scale of development proposed is presented in **Table 21.A1**.

|                                        | e 21.A1<br>velopment Program |
|----------------------------------------|------------------------------|
| Land Use                               | Scale of Development         |
| Residential                            |                              |
| Single Family Detached                 | 1,257 du                     |
| Single Family Attached Townhomes       | 2,436 du                     |
| Multi Family Condominium               | <u>3,248 du</u>              |
| •                                      | 6,941 du                     |
| Retail [1]                             | 200,000 sq.ft.               |
| Industrial – Flex Space                | 550,000 sq.ft.               |
| Hospital                               | 200 beds                     |
| Medical Office                         | 100,000 sq.ft.               |
| (2) K-8 Schools                        | 3,200 students               |
| (1) High School                        | 1,600 students               |
| Parks                                  | 67.6 acres                   |
| Community Uses – Library, Police, Fire | 50,000 sq.ft.                |