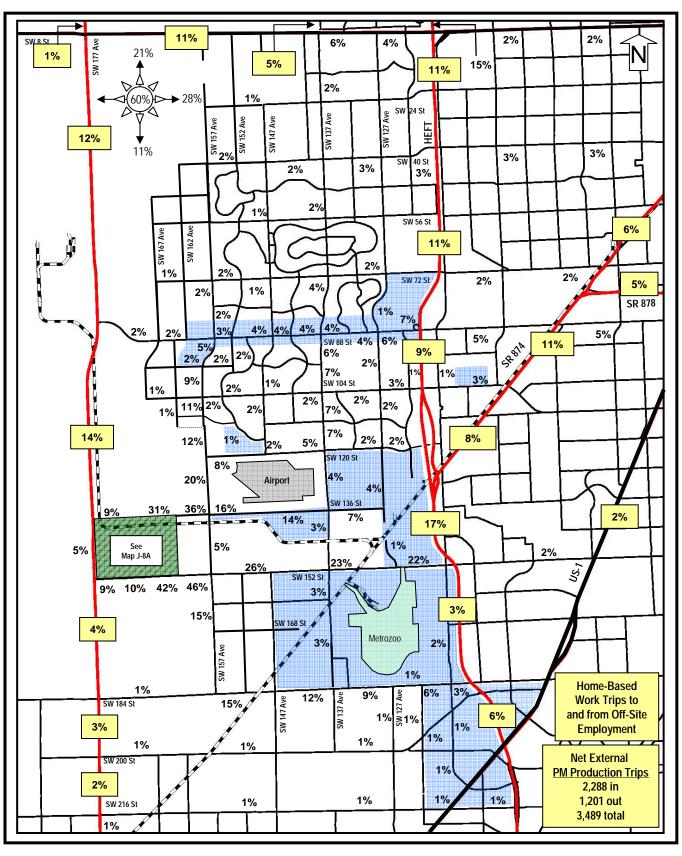

Map J-1A illustrates the preliminary traffic impact study area which extends to SW 8 Street and SR 836 on the north, SR 826, SR 821 and US-1 on the east, SW 216 Street on the south and SW 177 Avenue on the west. Map J-1B illustrates the existing lane geometry for the roadways within this traffic impact study area, and Map J-1C highlights those regionally significant roadway segments where project trips anticipated from the build out of the DRI are equal to or exceed 5.0% of the adopted peak hour maximum service volume pursuant to Rule 9J-2.045(6), F.A.C. The calculations performed to determine compliance with this 5.0% rule are provided in **Table 21.A2**, where project trip assignments are established using gravity model cardinal distributions for project productions (home-based work trips) and project attractions (non home-based work trips) based upon the 2015 zonal data from the Miami-Dade County Long Range Transportation Plan along with input on project distribution from the DRI reviewing Table 21.A2 also includes the existing and programmed roadway lane agencies. geometry (from TIP 2009), the adopted level of service standards and the jurisdiction of the roadways within the preliminary traffic impact study area.