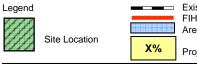

#### 4. Traffic Impact Study Area

The traffic impact study area for a DRI is defined by **Rule 9J-2.045(6)**, **F.A.C.** to include all state and regionally significant roadway segments where the peak hour traffic generated by the proposed DRI will utilize five percent or more of the adopted peak hour level of service maximum service volume of the roadway at the adopted level of service (LOS) standard pursuant to **Rule 9J-2.045(5)**, **F.A.C.**, as established by the local government of jurisdiction's approved Comprehensive Plan. For state and regional roadways that are a part of the Florida Intrastate Highway System (FIHS), the adopted level of service standard shall be consistent with the FDOT level of service standards. Potentially affected FIHS roadway facilities relative to the DRI study area include Krome Avenue, SR 821/HEFT, SR 874, SR 878, SR 826 and SR 836.

Map J-1A illustrates the preliminary traffic impact study area which extends to SW 8 Street and SR 836 on the north, SR 826, SR 821 and US-1 on the east, SW 216 Street on the south and SW 177 Avenue on the west. Map J-1B illustrates the existing lane geometry for the roadways within this traffic impact study area, and Map J-1C highlights those regionally significant roadway segments where project trips anticipated from the build out of the DRI are equal to or exceed 5.0% of the adopted peak hour maximum service volume pursuant to Rule 9J-2.045(6), F.A.C. The calculations performed to determine compliance with this 5.0% rule are provided in **Table 21.A2**, where project trip assignments are established using gravity model cardinal distributions for project productions (home-based work trips) and project attractions (non home-based work trips) based upon the 2015 zonal data from the Miami-Dade County Long Range Transportation Plan along with input on project distribution from the DRI reviewing Table 21.A2 also includes the existing and programmed roadway lane agencies. geometry (from TIP 2009), the adopted level of service standards and the jurisdiction of the roadways within the preliminary traffic impact study area.