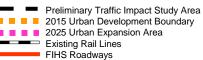

Map J-1A illustrates the preliminary traffic impact study area which extends to SW 8 Street and SR 836 on the north, SR 826, SR 821 and US-1 on the east, SW 216 Street on the south and SW 177 Avenue on the west. Map J-1B illustrates the existing lane geometry for the roadways within this traffic impact study area, and Map J-1C highlights those regionally significant roadway segments where project trips anticipated from the build out of the DRI are equal to or exceed 5.0% of the adopted peak hour maximum service volume pursuant to Rule 9J-2.045(6), F.A.C. The calculations performed to determine compliance with this 5.0% rule are provided in **Table 21.A2**, where project trip assignments are established using gravity model cardinal distributions for project productions (home-based work trips) and project attractions (non home-based work trips) based upon the 2015 zonal data from the Miami-Dade County Long Range Transportation Plan along with input on project distribution from the DRI reviewing Table 21.A2 also includes the existing and programmed roadway lane agencies. geometry (from TIP 2009), the adopted level of service standards and the jurisdiction of the roadways within the preliminary traffic impact study area.