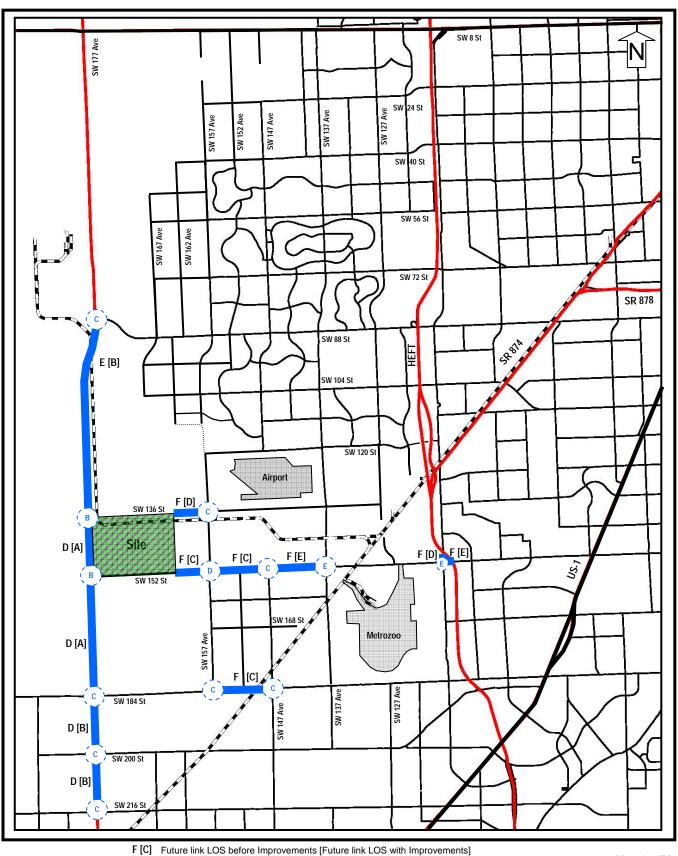

Map J-1A illustrates the preliminary traffic impact study area which extends to SW 8 Street and SR 836 on the north, SR 826, SR 821 and US-1 on the east, SW 216 Street on the south and SW 177 Avenue on the west. Map J-1B illustrates the existing lane geometry for the roadways within this traffic impact study area, and Map J-1C highlights those regionally significant roadway segments where project trips anticipated from the build out of the DRI are equal to or exceed 5.0% of the adopted peak hour maximum service volume pursuant to Rule 9J-2.045(6), F.A.C. The calculations performed to determine compliance with this 5.0% rule are provided in **Table 21.A2**, where project trip assignments are established using gravity model cardinal distributions for project productions (home-based work trips) and project attractions (non home-based work trips) based upon the 2015 zonal data from the Miami-Dade County Long Range Transportation Plan along with input on project distribution from the DRI reviewing Table 21.A2 also includes the existing and programmed roadway lane agencies. geometry (from TIP 2009), the adopted level of service standards and the jurisdiction of the roadways within the preliminary traffic impact study area.

Legend

Site Location

Existing Rail Lines
FIHS Roadways
Roadway segments

Map J-1C (R)
Final Traffic Impact Study Area Based upon the 5% Rule
or Parkland
ume. July 2008

Roadway segments carrying project trips = to 5.0% or more of the adopted roadway maximum service volume. Conceptual location of on-site county roadways.