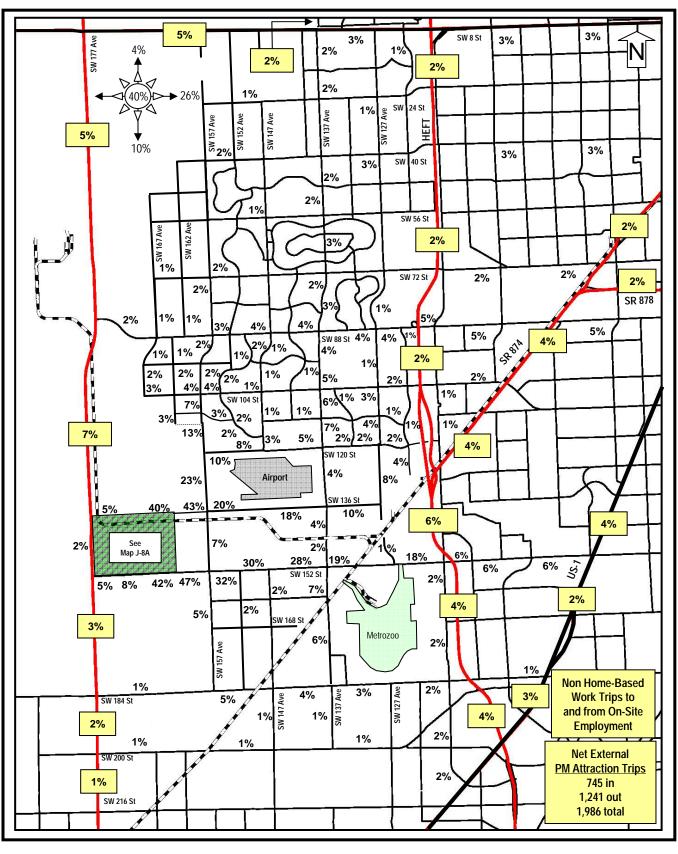

#### 4. Traffic Impact Study Area

The traffic impact study area for a DRI is defined by **Rule 9J-2.045(6)**, **F.A.C.** to include all state and regionally significant roadway segments where the peak hour traffic generated by the proposed DRI will utilize five percent or more of the adopted peak hour level of service maximum service volume of the roadway at the adopted level of service (LOS) standard pursuant to **Rule 9J-2.045(5)**, **F.A.C.**, as established by the local government of jurisdiction's approved Comprehensive Plan. For state and regional roadways that are a part of the Florida Intrastate Highway System (FIHS), the adopted level of service standard shall be consistent with the FDOT level of service standards. Potentially affected FIHS roadway facilities relative to the DRI study area include Krome Avenue, SR 821/HEFT, SR 874, SR 878, SR 826 and SR 836.

Map J-1A illustrates the preliminary traffic impact study area which extends to SW 8 Street and SR 836 on the north, SR 826, SR 821 and US-1 on the east, SW 216 Street on the south and SW 177 Avenue on the west. Map J-1B illustrates the existing lane geometry for the roadways within this traffic impact study area, and Map J-1C highlights those regionally significant roadway segments where project trips anticipated from the build out of the DRI are equal to or exceed 5.0% of the adopted peak hour maximum service volume pursuant to Rule 9J-2.045(6), F.A.C. The calculations performed to determine compliance with this 5.0% rule are provided in **Table 21.A2**, where project trip assignments are established using gravity model cardinal distributions for project productions (home-based work trips) and project attractions (non home-based work trips) based upon the 2015 zonal data from the Miami-Dade County Long Range Transportation Plan along with input on project distribution from the DRI reviewing Table 21.A2 also includes the existing and programmed roadway lane agencies. geometry (from TIP 2009), the adopted level of service standards and the jurisdiction of the roadways within the preliminary traffic impact study area.