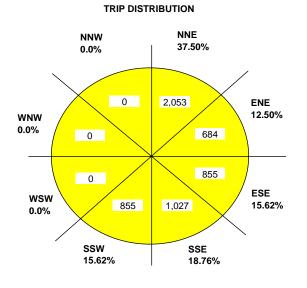

Map J-1A illustrates the preliminary traffic impact study area which extends to SW 8 Street and SR 836 on the north, SR 826, SR 821 and US-1 on the east, SW 216 Street on the south and SW 177 Avenue on the west. Map J-1B illustrates the existing lane geometry for the roadways within this traffic impact study area, and Map J-1C highlights those regionally significant roadway segments where project trips anticipated from the build out of the DRI are equal to or exceed 5.0% of the adopted peak hour maximum service volume pursuant to Rule 9J-2.045(6), F.A.C. The calculations performed to determine compliance with this 5.0% rule are provided in **Table 21.A2**, where project trip assignments are established using gravity model cardinal distributions for project productions (home-based work trips) and project attractions (non home-based work trips) based upon the 2015 zonal data from the Miami-Dade County Long Range Transportation Plan along with input on project distribution from the DRI reviewing Table 21.A2 also includes the existing and programmed roadway lane agencies. geometry (from TIP 2009), the adopted level of service standards and the jurisdiction of the roadways within the preliminary traffic impact study area.