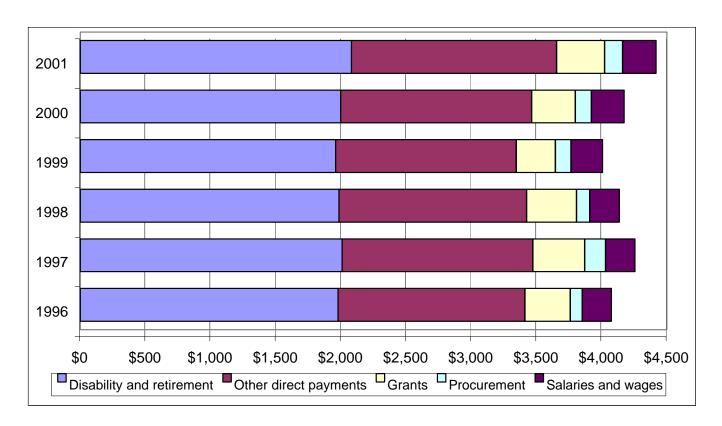

## Broward County Federal Government Expenditures 1996-2001

| Type of Expenditure       | 1996      | 1997      | 1998      | 1999      | 2000      | 2001      |
|---------------------------|-----------|-----------|-----------|-----------|-----------|-----------|
| Population                | 1,476,874 | 1,515,728 | 1,551,020 | 1,590,459 | 1,629,634 | 1,656,901 |
| Total \$ (millions)       | 6,021     | 6,451     | 6,418     | 6,376     | 6,803     | 7,322     |
| Disability and retirement | 2,919     | 3,046     | 3,079     | 3,116     | 3,255     | 3,446     |
| Other direct payments     | 2,121     | 2,219     | 2,233     | 2,205     | 2,390     | 2,610     |
| Grants                    | 513       | 601       | 595       | 477       | 545       | 609       |
| Procurement               | 137       | 243       | 158       | 191       | 200       | 230       |
| Salaries and wages        | 332       | 342       | 354       | 387       | 413       | 428       |
| \$ per capita             | 4,077     | 4,256     | 4,138     | 4,009     | 4,174     | 4,419     |
| Disability and retirement | 1,977     | 2,009     | 1,985     | 1,959     | 1,997     | 2,080     |
| Other direct payments     | 1,436     | 1,464     | 1,440     | 1,387     | 1,467     | 1,575     |
| Grants                    | 347       | 397       | 383       | 300       | 334       | 367       |
| Procurement               | 93        | 160       | 102       | 120       | 123       | 139       |
| Salaries and wages        | 225       | 226       | 228       | 243       | 253       | 258       |