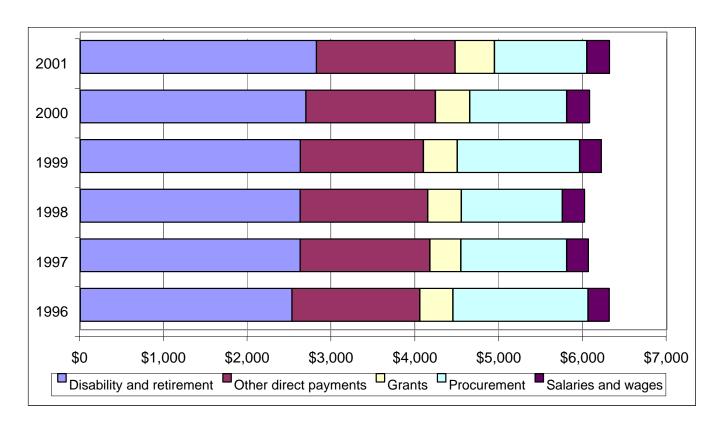

## Palm Beach County Federal Government Expenditures 1996-2001

| Type of Expenditure       | 1996      | 1997      | 1998      | 1999      | 2000      | 2001      |
|---------------------------|-----------|-----------|-----------|-----------|-----------|-----------|
| Population                | 1,020,860 | 1,051,587 | 1,077,439 | 1,106,996 | 1,136,988 | 1,160,279 |
| Total \$ (millions)       | 6,446     | 6,378     | 6,487     | 6,888     | 6,915     | 7,332     |
| Disability and retirement | 2,579     | 2,758     | 2,825     | 2,908     | 3,061     | 3,270     |
| Other direct payments     | 1,558     | 1,632     | 1,642     | 1,627     | 1,758     | 1,922     |
| Grants                    | 403       | 387       | 432       | 445       | 466       | 544       |
| Procurement               | 1,646     | 1,328     | 1,301     | 1,618     | 1,316     | 1,279     |
| Salaries and wages        | 259       | 273       | 288       | 290       | 314       | 318       |
| \$ per capita             | 6,314     | 6,065     | 6,021     | 6,222     | 6,082     | 6,320     |
| Disability and retirement | 2,526     | 2,622     | 2,622     | 2,627     | 2,692     | 2,818     |
| Other direct payments     | 1,526     | 1,552     | 1,524     | 1,470     | 1,546     | 1,657     |
| Grants                    | 395       | 368       | 401       | 402       | 410       | 469       |
| Procurement               | 1,612     | 1,263     | 1,207     | 1,461     | 1,158     | 1,102     |
| Salaries and wages        | 254       | 260       | 267       | 262       | 276       | 274       |