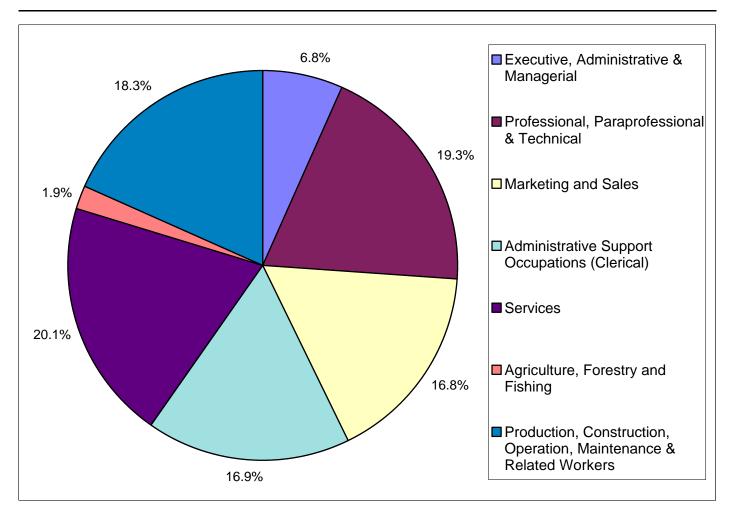

## Broward County Employment Projections by Major Occupational Divisions 1997 - 2007

| Counties and                                     | Employment |         | Change 1997-2007 |       | Average Annual Openings |             |        |
|--------------------------------------------------|------------|---------|------------------|-------|-------------------------|-------------|--------|
| Major Occupational Divisions                     | 1997       | 2007    | Total            | %     | Growth                  | Separations | Total  |
| TOTAL                                            | 678,812    | 858,174 | 179,362          | 26.42 | 17,959                  | 16,521      | 34,480 |
| Executive, Administrative & Managerial Occupat   | 52,520     | 66,596  | 14,076           | 26.80 | 1,409                   | •           | 2,328  |
| Professional, Paraprofessional & Technical Occi  | 126,698    | 168,254 | 41,556           | 32.80 | 4,168                   |             | 6,663  |
| Teachers, Librarians, Counselors                 | 26,869     | 35,203  | 8,334            | 31.02 | 836                     | •           | 1,422  |
| Health Practitioners, Technicians                | 32,358     | 42,610  | 10,252           | 31.68 | 1,028                   | 595         | 1,623  |
| Marketing and Sales Occupations                  | 106,742    | 134,165 | 27,423           | 25.69 | 2,742                   | 3,040       | 5,782  |
| Salesperson, Retail                              | 25,389     | 31,579  | 6,190            | 24.38 | 619                     | 860         | 1,479  |
| Cashier                                          | 18,214     | 22,971  | 4,757            | 26.12 | 476                     | 794         | 1,270  |
| Administrative Support Occupations, Clerical     | 127,051    | 158,266 | 31,215           | 24.57 | 3,131                   | 2,681       | 5,812  |
| Secretarial and General Office Occupations       | 68,673     | 85,845  | 17,172           | 25.01 | 1,718                   | 1,465       | 3,183  |
| Service Occupations                              | 117,214    | 148,540 | 31,326           | 26.73 | 3,133                   | 3,788       | 6,921  |
| Food and Beverage Service Occupations            | 50,439     | 62,507  | 12,068           | 23.93 | 1,209                   | 2,373       | 3,582  |
| Agriculture, Forestry, Fishing                   | 11,138     | 14,680  | 3,542            | 31.80 | 353                     | 307         | 660    |
| Production, Constr., Oper., Maint., & Related Wo | 137,449    | 167,673 | 30,224           | 21.99 | 3,023                   | 3,291       | 6,314  |
| Operators, Fabricators, and Laborers             | 70,274     | 87,463  | 17,189           | 24.46 | 1,720                   | 1,692       | 3,412  |