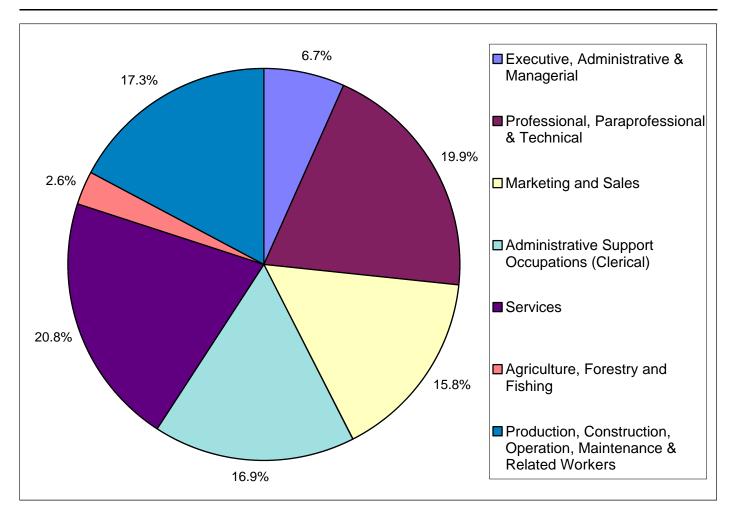

## Southeast Florida Employment Projections by Major Occupational Divisions 1997 - 2007

| Counties and                                     | Employment |           | Change 1997-2007 |       | Average Annual Openings |             |        |
|--------------------------------------------------|------------|-----------|------------------|-------|-------------------------|-------------|--------|
| Major Occupational Divisions                     | 1997       | 2007      | Total            | %     | Growth                  | Separations | Total  |
| TOTAL                                            | 2,260,065  | 2,709,333 | 449,268          | 19.88 | 44,995                  | 54,492      | 99,487 |
| Executive, Administrative & Managerial Occupat   | 175,058    | 211,453   | 36,395           | 20.79 | 3,644                   | 3,063       | 6,707  |
| Professional, Paraprofessional & Technical Occi  | 435,575    | 546,763   | 111,188          | 25.53 | 11,148                  | 8,606       | 19,754 |
| Teachers, Librarians, Counselors                 | 92,032     | 113,755   | 21,723           | 23.60 | 2,177                   | 2,021       | 4,198  |
| Health Practitioners, Technicians                | 113,668    | 143,385   | 29,717           | 26.14 | 2,982                   | 2,088       | 5,070  |
| Marketing and Sales Occupations                  | 329,772    | 395,140   | 65,368           | 19.82 | 6,539                   | 9,223       | 15,762 |
| Salesperson, Retail                              | 79,460     | 93,328    | 13,868           | 17.45 | 1,387                   | 2,692       | 4,079  |
| Cashier                                          | 54,994     | 66,696    | 11,702           | 21.28 | 1,171                   | 2,397       | 3,568  |
| Administrative Support Occupations, Clerical     | 418,812    | 497,786   | 78,974           | 18.86 | 7,914                   | 8,862       | 16,776 |
| Secretarial and General Office Occupations       | 226,063    | 269,912   | 43,849           | 19.40 | 4,387                   | 4,811       | 9,198  |
| Service Occupations                              | 389,103    | 471,864   | 82,761           | 21.27 | 8,280                   | 12,412      | 20,692 |
| Food and Beverage Service Occupations            | 160,755    | 190,640   | 29,885           | 18.59 | 2,992                   | 7,538       | 10,530 |
| Agriculture, Forestry, Fishing                   | 59,093     | 68,138    | 9,045            | 15.31 | 905                     | 1,641       | 2,546  |
| Production, Constr., Oper., Maint., & Related Wo | 452,652    | 518,189   | 65,537           | 14.48 | 6,565                   | 10,685      | 17,250 |
| Operators, Fabricators, and Laborers             | 243,277    | 282,536   | 39,259           | 16.14 | 3,933                   | 5,710       | 9,643  |