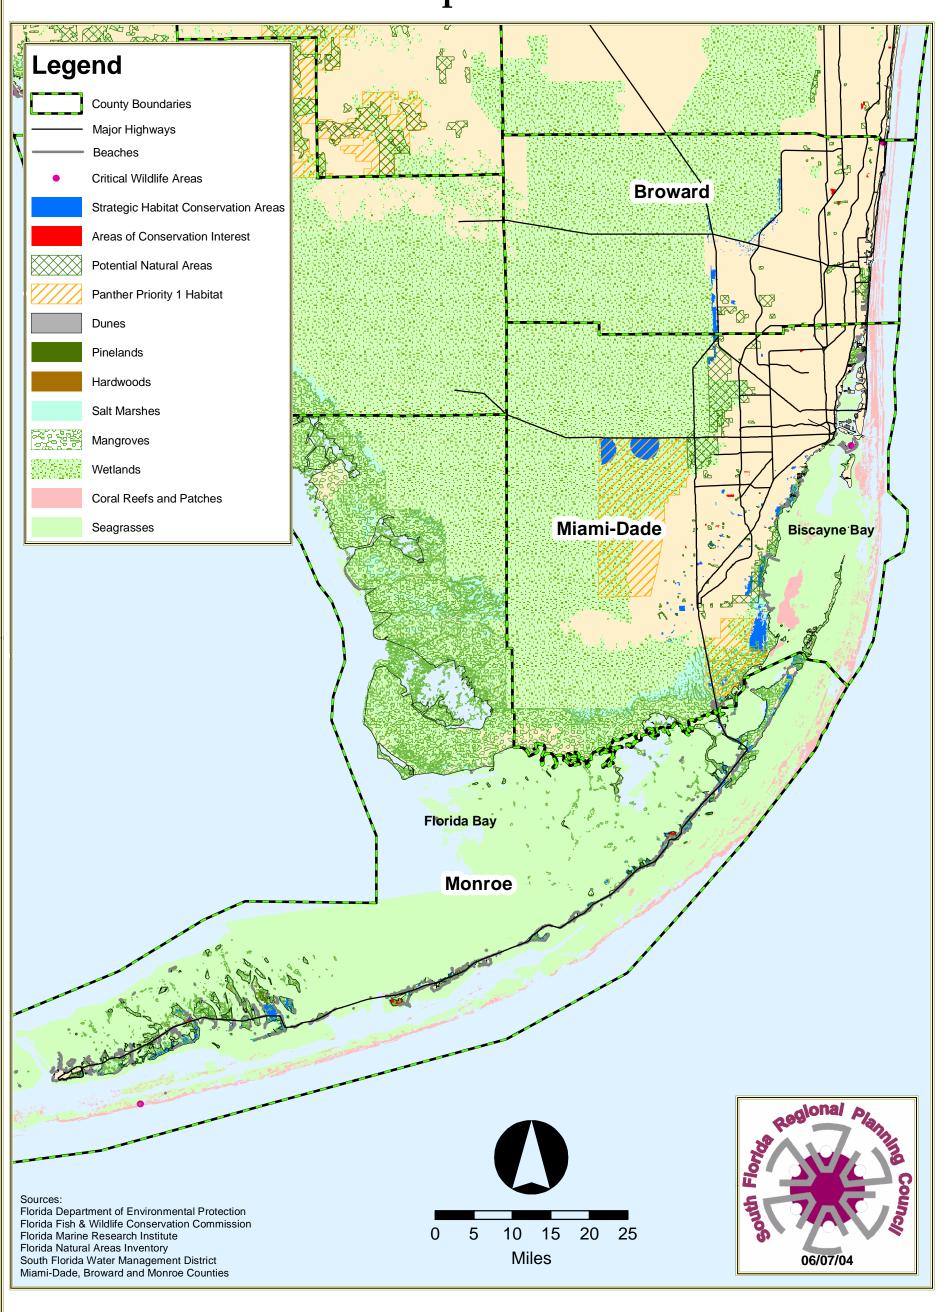

## SRPP Natural Resources of Regional Significance South Florida Regional Planning Council Map 2 of 2

## Notes:

This map was produced for the sole purpose of depicting the generalized location of Natural Resources of Regional Significance.

This map should be used for planning purposes only and must be used in concert with the Strategic Regional Policy Plan and associated regional policies for accurate strategic planning efforts. Due to scale limitations, users should refer to the SFRPC's GIS data bases which support these maps for more specific information concerning the location and extent of depicted resources.